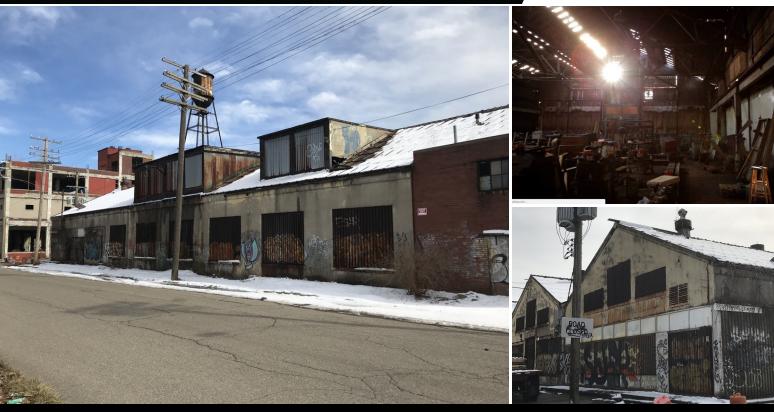

## **PROPERTY FEATURES:**

- For lease 20,000-51,500 SF industrial space in Packard Plant
- Green Zone Property potential grow operation space
- \$2.49/SF gross lease rate
- Space has great natural light
- Perfect art studio, recreational center, or warehousing
- Very cool creative space
- Be one of the first to rehabilitate the historical area