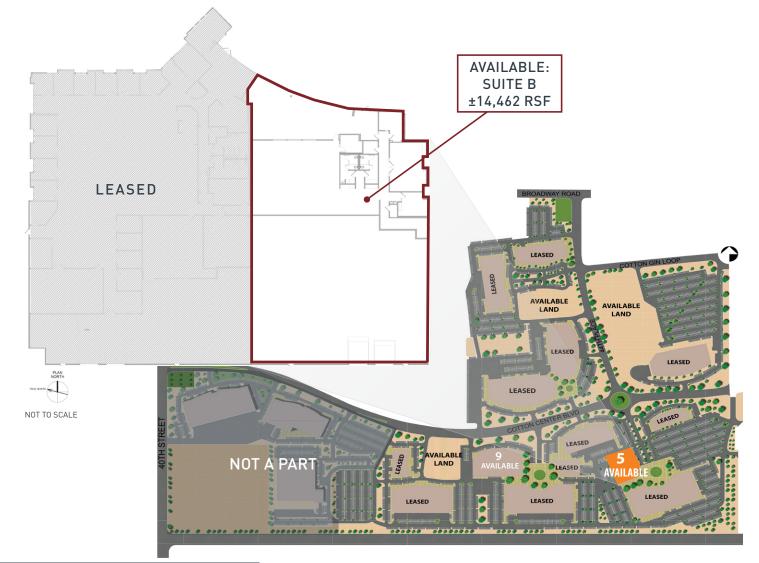

### **PROPERTY HIGHLIGHTS:**

| BUILDING SIZE: | ±35,463 square feet |
|----------------|---------------------|
|                | 200,100 0900101000  |

**AVAILABILITY:** Suite B: ±14,462 square feet

ASKING RATE: \$13.00/SF NNN

## **PROJECT HIGHLIGHTS**

Located within the ±280-acre Cotton Center business community, Workspace Cotton Center is a ±100-acre master planned park containing ±1.3 million square feet of premier flex, office-industrial, and research and development space. Workspace Cotton Center consists of 18 buildings ranging in size from 25,000 square feet to 165,000 square feet. Workspace Cotton Center provides a coveted corporate image, along with the most desirable amenities and location available in Metropolitan Phoenix. Corporate neighbors within the park include Aetna, Freeport McMoRan, United HealthCare, Progressive and GE.