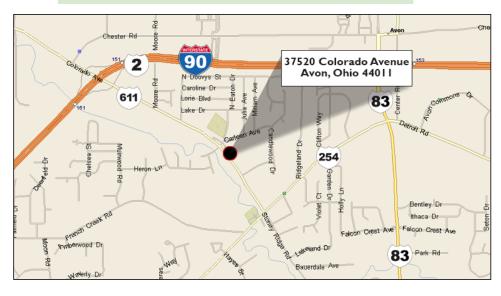

## 37520 COLORADO AVENUE AVON, OHIO 44011

- Last parcel available for development.
- 3.5 acres at the Route 611 Interchange.
- Zoned C-2 General Business.
- Ideal for Retail or Office Use.
- Join: BJ's Wholesale Club, Conrad's Tire, Mr. Tire, Party Animalz Party Store, Our Lady of the Wayside, Mulligan's Pub & Grille