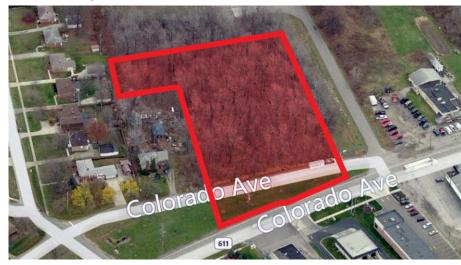

## 37520 COLORADO AVENUE AVON, OHIO 44011

- Last parcel available for development.
- 3.5 acres at the Route 611 Interchange.
- Zoned C-2 General Business.
- Ideal for Retail or Office Use.
- Join: BJ's Wholesale Club, Conrad's Tire, Mr. Tire, Party Animalz Party Store, Our Lady of the Wayside, Mulligan's Pub & Grille