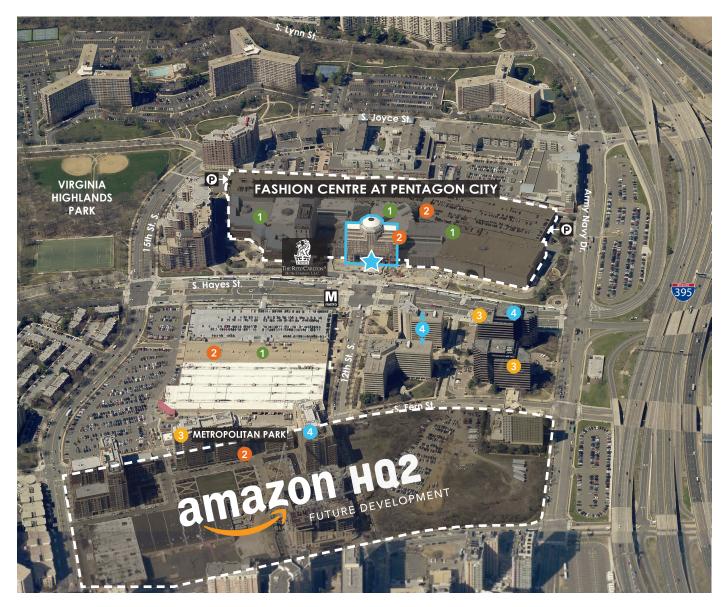

### **SHOP**

## **FASHION CENTRE**

1. Macy's Sunglass Hut J. Crew Banana Republic Baby Gap Kate Spade NY MAC Cosmetics Infocrossing Microsoft Retail Store The Art of Shaving ALDO Ann Taylor Godiva Tourneau Sephora Zara

Altar'd State

Roots Canada

Jos A Bank Cole Haan Hugo Boss Johnston and Murphy Stuart Weitzman Allen Edmonds

Bose Lush Swatch Victoria Secret & PINK True Religion

True Religion Sprint J. Jill T-Mobile

Gap Steve Madden Nordstrom

Bath & Body Works

# DINE

# **FASHION CENTRE**

2. Food court
Au Bon Pain
Panera
Nordstrom Café
Young Kang Street
Chipotle
Subway
Garrett Popcorn
Panda Express
Starbucks
Chevys
California Pizza Kitchen

Matchbox

Shake Shack

Honey Grow Sugar Factory

### **BANK**

3. USAA Financial Center PanFed Credit Union Justice Federal Credit Union Wells Fargo Bank

### WORK

4. US Post Office TSA Headquarters US Drug Enforcement Administration

Metro Tower at Pentagon City presents a unique opportunity for your brand.

Please contact the following leasing professionals for more information: