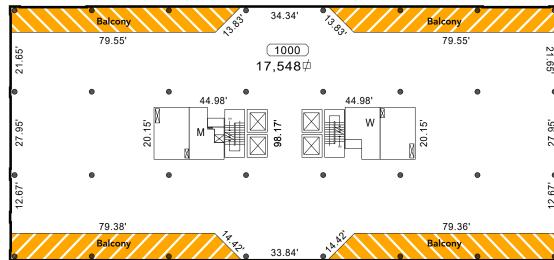

# OFFICE SPACE OF A HIGHER ORDER

**TOTAL AVAILABILITY** 

Top 3 Floors Available October 2019

LEVEL 12 - 11,198 LEVEL 11 - 13,775 LEVEL 10 - 17,548

42,521 SF

Metro Tower at Pentagon City is a boldly styled architectural statement that's all business. Expansive floor to ceiling windows deliver abundant natural light throughout. Sleek lines, lustrous surfaces, and warm tones impart a sense of quiet efficiency. And thoughtful features, like the large private tenant exclusive balconies on floors 10 through 12, enhance the entrepreneurial ambiance.

# FLOOR PLANS

Base Building

10th Floor

4 | 5