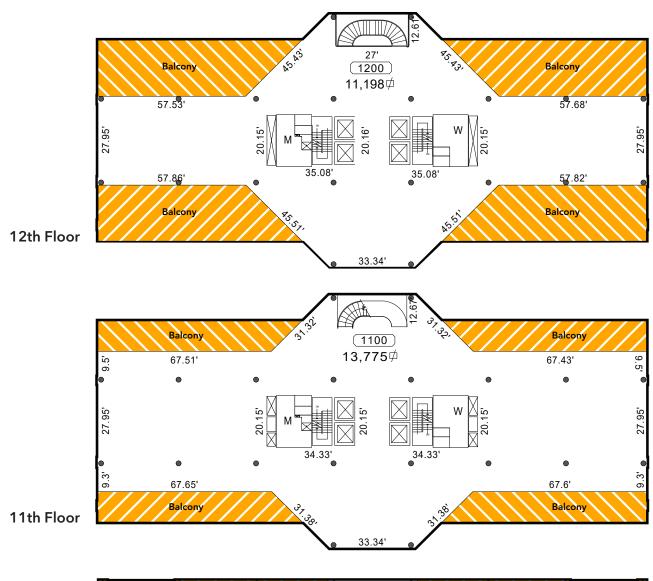

# OFFICE SPACE OF A HIGHER ORDER

**TOTAL AVAILABILITY** 

Top 3 Floors Available October 2019

LEVEL 12 - 11,198 LEVEL 11 - 13,775 LEVEL 10 - 17,548

42,521 SF

Metro Tower at Pentagon City is a boldly styled architectural statement that's all business. Expansive floor to ceiling windows deliver abundant natural light throughout. Sleek lines, lustrous surfaces, and warm tones impart a sense of quiet efficiency. And thoughtful features, like the large private tenant exclusive balconies on floors 10 through 12, enhance the entrepreneurial ambiance.

# FLOOR PLANS

Base Building

10th Floor

4 | 5