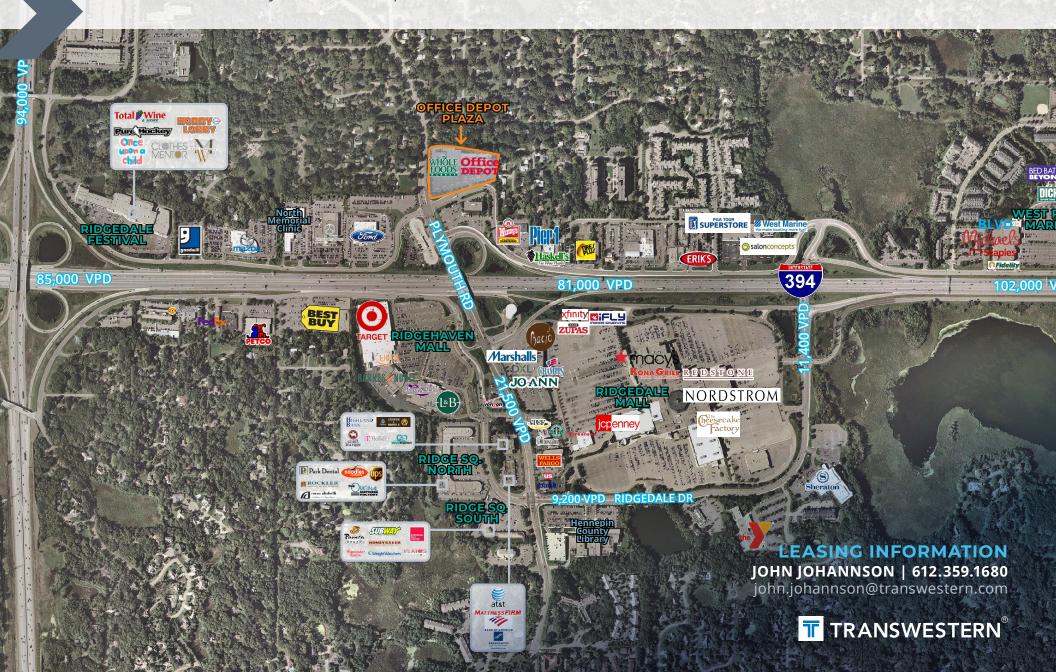

# PROPERTY INFORMATION

**Location:** 1001-1005 Plymouth Rd | Minnetonka, MN

• **Description:** Whole Foods & Office Depot anchored center

• Parking: Approx. 300 stalls -surface parking lot

• Access: Full access highway intersection

## TRAFFIC COUNTS

- 21,500 vpd Plymouth Road
- 81,000 vpd I-394

#### **HIGHLIGHTS**

Office Depot Plaza is located in the heart of the dynamic Ridgedale trade area, situated at the only full access highway intersection serving the regional mall. High incomes and strong demographics make this a desirable site for any retailer looking to position themselves in this high demand market.