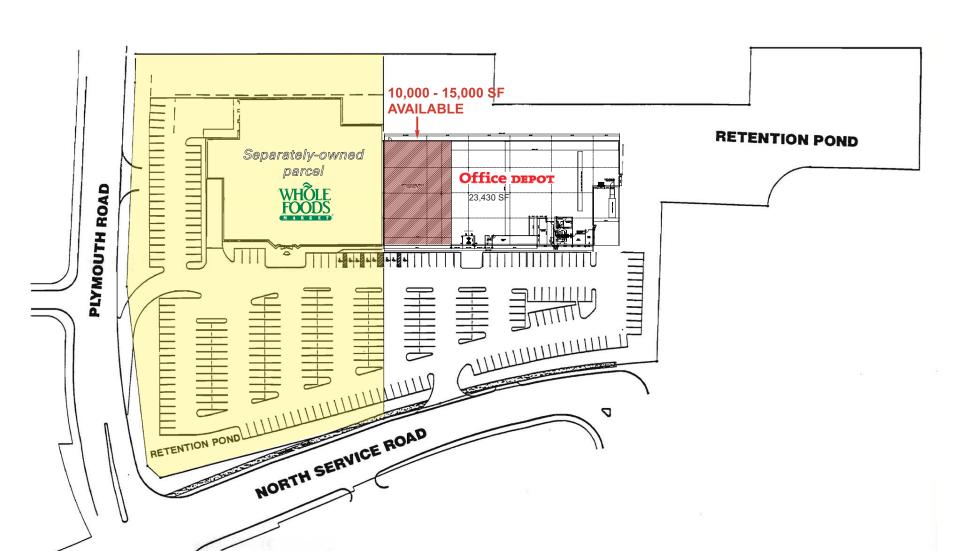

## **AVAILABLE FOR LEASE**

- Up to 15,000 sf available after downsizing of Office Depot
- Dimensions are Approximately 122' x 82' wide