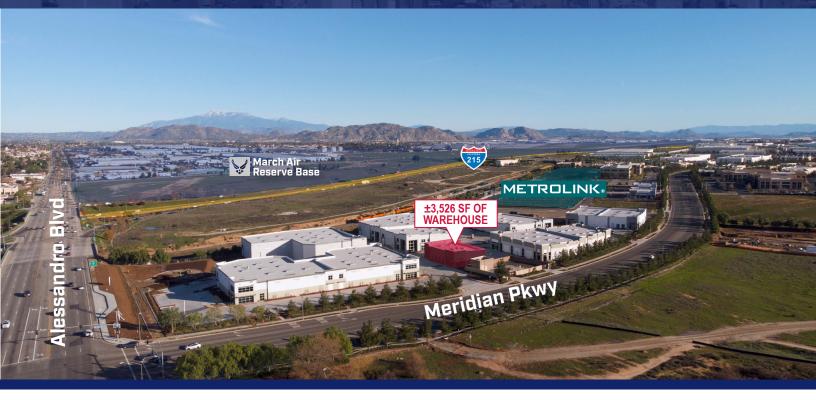

## MS ALESSANDRO BUSINESS PARK ±3,526 SF WAREHOUSE AVAILABLE FOR LEASE

14060 Meridian Pkwy, Riverside, CA - Bldg. 5

## **PROPERTY HIGHLIGHTS**

- ±5,458 SF Total Building
- ±3,526 SF Warehouse Available
- One (12' x 14') GL Door
- One (1) Restroom
- 200 Amps, 277/480 Volts 3 Phase (Expandable)
- ESFR Sprinklers
- BP Zoning
- Excellent FWY Access at Alessandro
- Master Planned Association