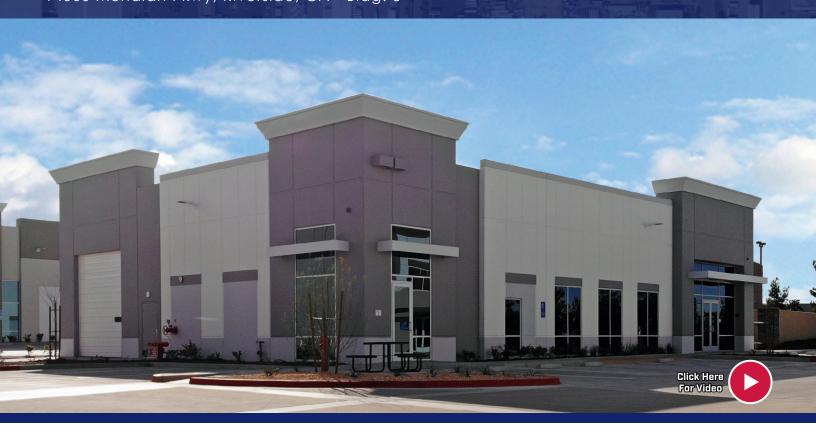

## MS ALESSANDRO BUSINESS PARK ±3,526 SF WAREHOUSE AVAILABLE FOR LEASE

14060 Meridian Pkwy, Riverside, CA - Bldg. 5

## **PROPERTY HIGHLIGHTS**

- ±5,458 SF Total Building
- ±3,526 SF Warehouse Available
- One (12' x 14') GL Door
- One (1) Restroom
- 200 Amps, 277/480 Volts 3 Phase (Expandable)
- ESFR Sprinklers
- BP Zoning
- Excellent FWY Access at Alessandro
- Master Planned Association