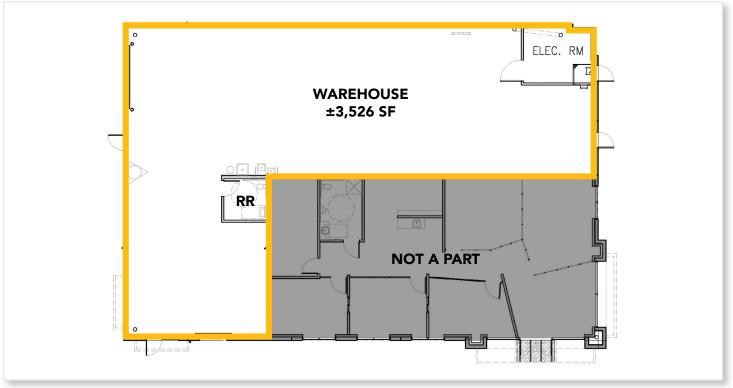

## MS ALESSANDRO BUSINESS PARK ±3,526 SF WAREHOUSE AVAILABLE FOR LEASE

14060 Meridian Pkwy, Riverside, CA - Bldg. 5

## **PROPERTY HIGHLIGHTS**

- ±5,458 SF Total Building
- ±3,526 SF Warehouse Available
- One (12' x 14') GL Door
- One (1) Restroom
- 200 Amps, 277/480 Volts 3 Phase (Expandable)
- ESFR Sprinklers
- BP Zoning
- Excellent FWY Access at Alessandro
- Master Planned Association