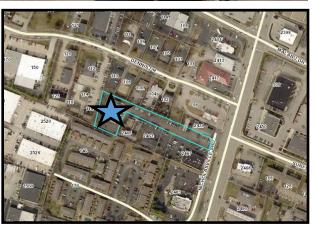

## **OFFICE FOR LEASE** 2459 Nicholasville Rd Lexington, KY 40503

### \$14.00/SF





### **PROPERTY FEATURES**

- $\Rightarrow$  3,600 SF Available (Divisible)
- $\Rightarrow$  Signage Along Nicholasville Rd
- $\Rightarrow$  40,000+ Vehicle Per Day
- $\Rightarrow$  Ample Parking
- $\Rightarrow$  Elevator
- $\Rightarrow$  Solar Panels (Zero Utility Expenses)
- $\Rightarrow$  Partially Built-Out
- $\Rightarrow$  Tenant To Select Finishes
- $\Rightarrow$  For Lease: \$14.00/SF/YR



2459 Nicholasville Rd



### **CONTACT US**

#### **Brian Erwin, CCIM**

859-491-5416 berwin@thegibsoncompany.com **Andrew Mueller** 859-421-5020

amueller@thegibsoncompany.com

## www.thegibsoncompany.com

The Gibson Company 1050 Monarch St #200 Lexington, KY 40513



This drawing is conceptual only and for the convenience of reference. It should not be relied upon as representation express or implied, of the final size, location or dimensions of any lot or building area. The developer expressly reserves the right to make any modifications, revisions, and changes it deems necessary.

# OFFICE FOR LEASE

# 2459 Nicholasville Rd

Lexington, KY 40503

\$14.00/SF



### **PROPERTY FLOORPLAN**



# B<sub>Co.</sub>

### **CONTACT US**

Brian Erwin, CCIM 859-491-5416 berwin@thegibsoncompany.co