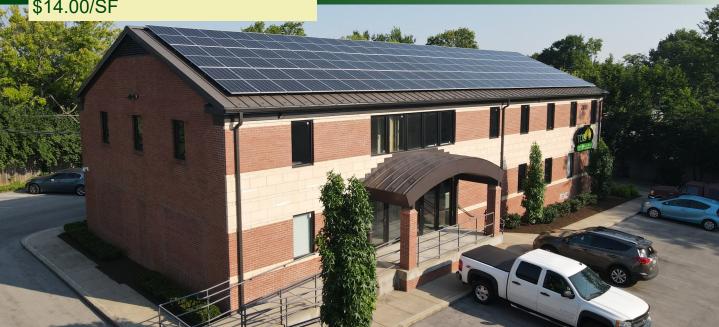

## **OFFICE FOR LEASE** 2459 Nicholasville Rd Lexington, KY 40503

### \$14.00/SF

### **PROPERTY FEATURES**

- $\Rightarrow$  3,600 SF Available (Divisible)
- $\Rightarrow$  Signage Along Nicholasville Rd
- $\Rightarrow$  40,000+ Vehicle Per Day
- $\Rightarrow$  Ample Parking
- $\Rightarrow$  Elevator
- $\Rightarrow$  Solar Panels (Zero Utility Expenses)
- $\Rightarrow$  Partially Built-Out
- $\Rightarrow$  Tenant To Select Finishes
- $\Rightarrow$  For Lease: \$14.00/SF/YR