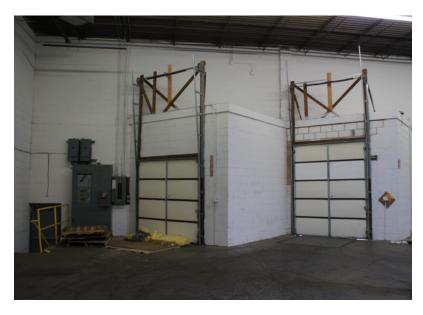

|              | Total                    | Unit A                   | Unit B                 |
|--------------|--------------------------|--------------------------|------------------------|
| Size:        | 12,053 SF                | 6,053 SF                 | 6,000 SF               |
| Office Area: | 2,355 SF<br>(or to suit) | 1,375 SF<br>(or to suit) | 980 SF<br>(or to suit) |
| Loading:     | 2 Ext. Docks             | 2 Ext. Docks             | 1 Drive-in             |
|              | 2 Drive-in Doors         | 1 Drive-in Door          | Door                   |
| Power:       | 1,000A/480V              | 600A/480V                | 400A/480V              |
| Occupancy:   | Immediate                | Immediate                | Immediate              |