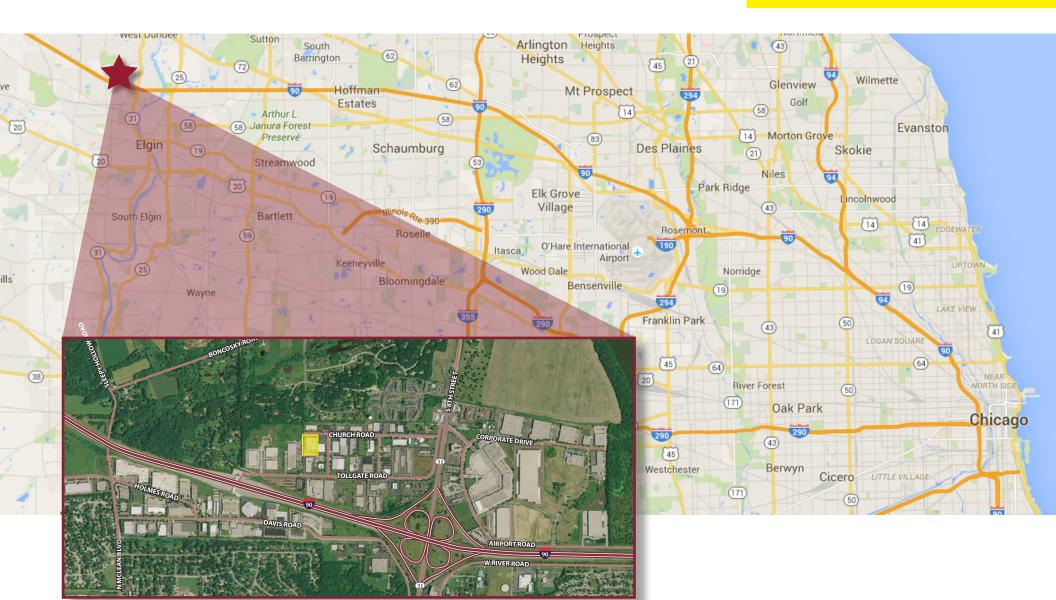

| 6,000 SF               |
| Office Area: | 2,355 SF<br>(or to suit) | 1,375 SF<br>(or to suit) | 980 SF<br>(or to suit) |
| Loading:     | 2 Ext. Docks             | 2 Ext. Docks             | 1 Drive-in             |
|              | 2 Drive-in Doors         | 1 Drive-in Door          | Door                   |
| Power:       | 1,000A/480V              | 600A/480V                | 400A/480V              |
| Occupancy:   | Immediate                | Immediate                | Immediate              |

#### **BUILDING SPECIFICATIONS:**

**Building Size:** 65,000 SF

**Available Space:** 12,053 SF

Minimum Divisible: 6,000 SF

Clear Height: 19'

**Sprinklered:** Fully

Lease Rate: Subject to Proposal



# 889 CHURCH ROAD

Elgin, Illinois

## **AVAILABLE FOR LEASE**

6,000 to 12,000 SF