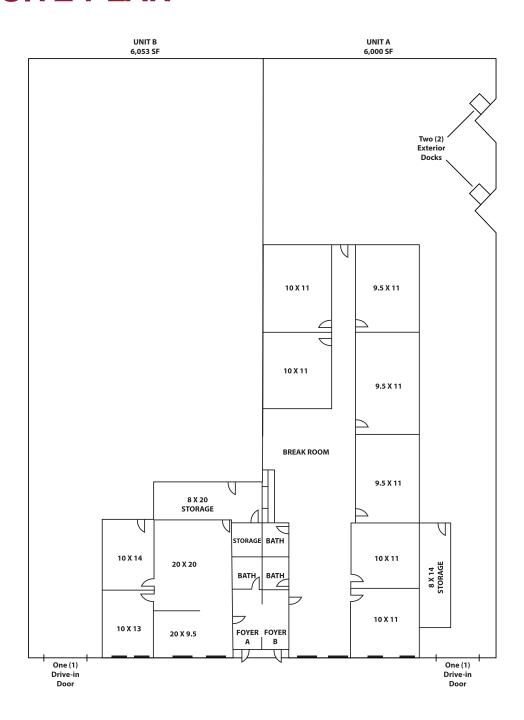

# SITE PLAN

|              | Total                    | Unit A                   | Unit B                 |
|--------------|--------------------------|--------------------------|------------------------|
| Size:        | 12,053 SF                | 6,053 SF                 | 6,000 SF               |
| Office Area: | 2,355 SF<br>(or to suit) | 1,375 SF<br>(or to suit) | 980 SF<br>(or to suit) |
| Loading:     | 2 Ext. Docks             | 2 Ext. Docks             | 1 Drive-in             |
|              | 2 Drive-in Doors         | 1 Drive-in Door          | Door                   |
| Power:       | 1,000A/480V              | 600A/480V                | 400A/480V              |
| Occupancy:   | Immediate                | Immediate                | Immediate              |

#### **BUILDING SPECIFICATIONS:**

**Building Size:** 65,000 SF

**Available Space:** 12,053 SF

Minimum Divisible: 6,000 SF

Clear Height: 19'

**Sprinklered:** Fully

Lease Rate: Subject to Proposal