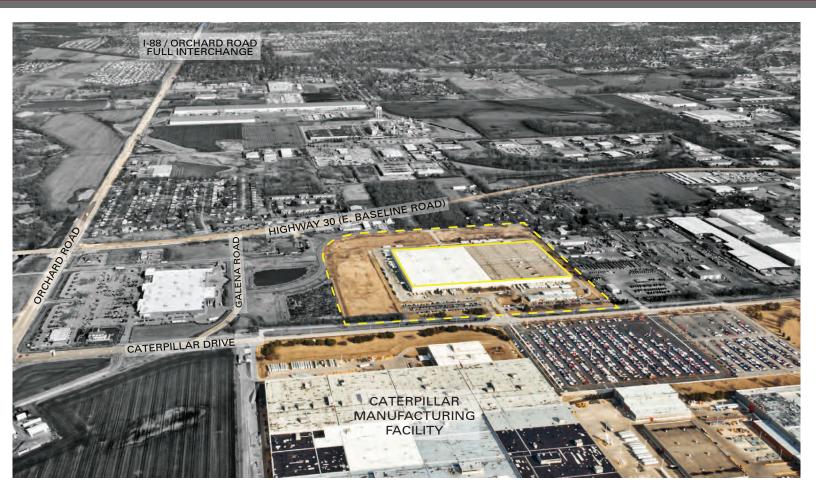

Montgomery, Illinois

±295,620 SF Available for Lease

| BUILDING SPECIFICATIONS: |                                                                        |
|--------------------------|------------------------------------------------------------------------|
| Total Building:          | 584,301 SF                                                             |
| Available:               | ±295,620 SF (divisible)                                                |
| Office:                  | 15,600 SF including 3,973 SF mezzanine                                 |
| Car Parking:             | 132 spaces (expandable)                                                |
| Bay Sizes:               | 40' x 60'                                                              |
| Ceiling Height:          | 30' clear                                                              |
| Lighting:                | T-8                                                                    |
| HVAC:                    | Positive pressure roof-mounted heating units                           |
| Fire Protection:         | ESFR                                                                   |
| Zoning:                  | M-2, General Manufacturing                                             |
| Loading:                 | <ul><li>33 truck docks (expandable)</li><li>4 drive-in doors</li></ul> |
| Electric Service:        | 4,000A @ 277/480V                                                      |
| Trailer Parking:         | 30 trailer parking spaces (expandable)                                 |
| Asking Price:            | \$4.25 PSF Modified Gross                                              |
| Property Taxes:          | \$0.53 PSF (2015 payable in 2016)<br>PIN# 03-06-200-026                |
| Possession:              | Immediate                                                              |
| Comments:                | <ul><li>Built in 1974</li><li>12" thick floors</li></ul>               |