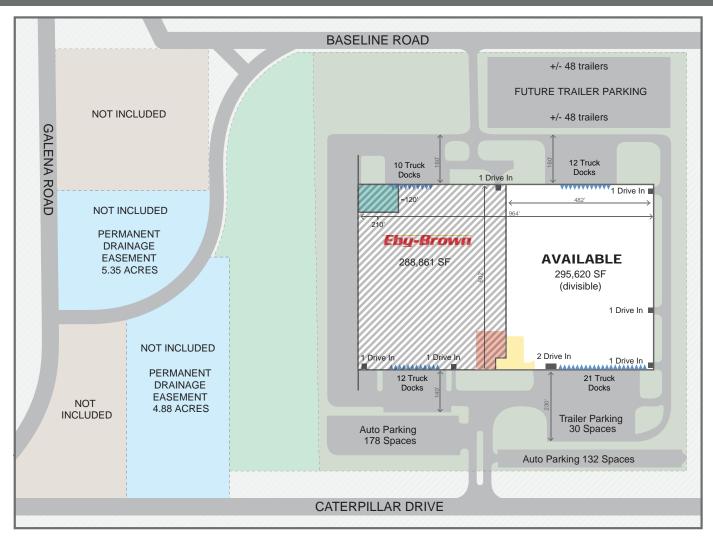

#### CONCEPTUAL DIVISION OF AVAILABLE SPACE

FOR MORE INFORMATION:

Montgomery, Illinois

±295,620 SF Available for Lease

Montgomery, Illinois

±295,620 SF Available for Lease

| BUILDING SPECIFICATIONS: |                                                                        |
|--------------------------|------------------------------------------------------------------------|
| Total Building:          | 584,301 SF                                                             |
| Available:               | ±295,620 SF (divisible)                                                |
| Office:                  | 15,600 SF including 3,973 SF mezzanine                                 |
| Car Parking:             | 132 spaces (expandable)                                                |
| Bay Sizes:               | 40' x 60'                                                              |
| Ceiling Height:          | 30' clear                                                              |
| Lighting:                | T-8                                                                    |
| HVAC:                    | Positive pressure roof-mounted heating units                           |
| Fire Protection:         | ESFR                                                                   |
| Zoning:                  | M-2, General Manufacturing                                             |
| Loading:                 | <ul><li>33 truck docks (expandable)</li><li>4 drive-in doors</li></ul> |
| Electric Service:        | 4,000A @ 277/480V                                                      |
| Trailer Parking:         | 30 trailer parking spaces (expandable)                                 |
| Asking Price:            | \$4.25 PSF Modified Gross                                              |
| Property Taxes:          | \$0.53 PSF (2015 payable in 2016)<br>PIN# 03-06-200-026                |
| Possession:              | Immediate                                                              |
| Comments:                | <ul><li>Built in 1974</li><li>12" thick floors</li></ul>               |