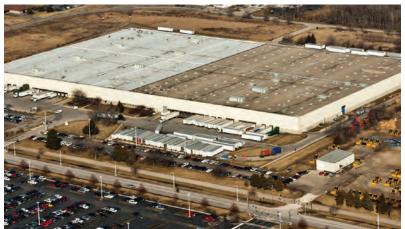

Montgomery, Illinois

±295,620 SF Available for Lease

| BUILDING SPECIFICATIONS: |                                                                        |
|--------------------------|------------------------------------------------------------------------|
| Total Building:          | 584,301 SF                                                             |
| Available:               | ±295,620 SF (divisible)                                                |
| Office:                  | 15,600 SF including 3,973 SF mezzanine                                 |
| Car Parking:             | 132 spaces (expandable)                                                |
| Bay Sizes:               | 40' x 60'                                                              |
| Ceiling Height:          | 30' clear                                                              |
| Lighting:                | T-8                                                                    |
| HVAC:                    | Positive pressure roof-mounted heating units                           |
| Fire Protection:         | ESFR                                                                   |
| Zoning:                  | M-2, General Manufacturing                                             |
| Loading:                 | <ul><li>33 truck docks (expandable)</li><li>4 drive-in doors</li></ul> |
| Electric Service:        | 4,000A @ 277/480V                                                      |
| Trailer Parking:         | 30 trailer parking spaces (expandable)                                 |
| Asking Price:            | \$4.25 PSF Modified Gross                                              |
| Property Taxes:          | \$0.53 PSF (2015 payable in 2016)<br>PIN# 03-06-200-026                |
| Possession:              | Immediate                                                              |
| Comments:                | <ul><li>Built in 1974</li><li>12" thick floors</li></ul>               |