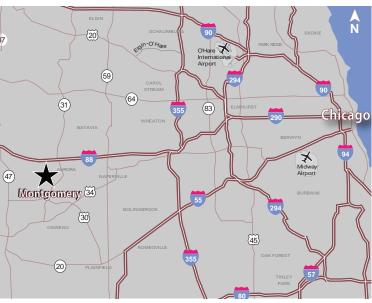

Montgomery, Illinois

±295,620 SF Available for Lease

FOR MORE INFORMATION:

jgalante@lee-associates.com

9450 W. BRYN MAWR AVENUE, SUITE 550

Montgomery, Illinois