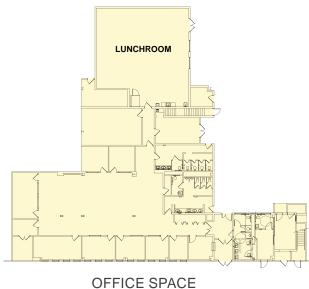

Montgomery, Illinois

±295,620 SF Available for Lease

| BUILDING SPECIFICATIONS: |                                                                        |
|--------------------------|------------------------------------------------------------------------|
| Total Building:          | 584,301 SF                                                             |
| Available:               | ±295,620 SF (divisible)                                                |
| Office:                  | 15,600 SF including 3,973 SF mezzanine                                 |
| Car Parking:             | 132 spaces (expandable)                                                |
| Bay Sizes:               | 40' x 60'                                                              |
| Ceiling Height:          | 30' clear                                                              |
| Lighting:                | T-8                                                                    |
| HVAC:                    | Positive pressure roof-mounted heating units                           |
| Fire Protection:         | ESFR                                                                   |
| Zoning:                  | M-2, General Manufacturing                                             |
| Loading:                 | <ul><li>33 truck docks (expandable)</li><li>4 drive-in doors</li></ul> |
| Electric Service:        | 4,000A @ 277/480V                                                      |
| Trailer Parking:         | 30 trailer parking spaces (expandable)                                 |
| Asking Price:            | \$4.25 PSF Modified Gross                                              |
| Property Taxes:          | \$0.53 PSF (2015 payable in 2016)<br>PIN# 03-06-200-026                |
| Possession:              | Immediate                                                              |
| Comments:                | <ul><li>Built in 1974</li><li>12" thick floors</li></ul>               |