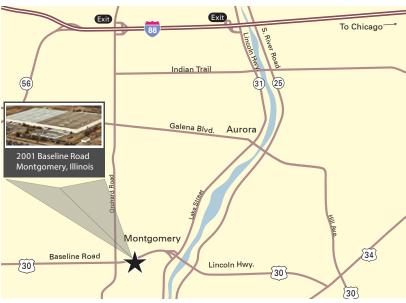

Montgomery, Illinois

±295,620 SF Available for Lease

FOR MORE INFORMATION:

jgalante@lee-associates.com

9450 W. BRYN MAWR AVENUE, SUITE 550

Montgomery, Illinois