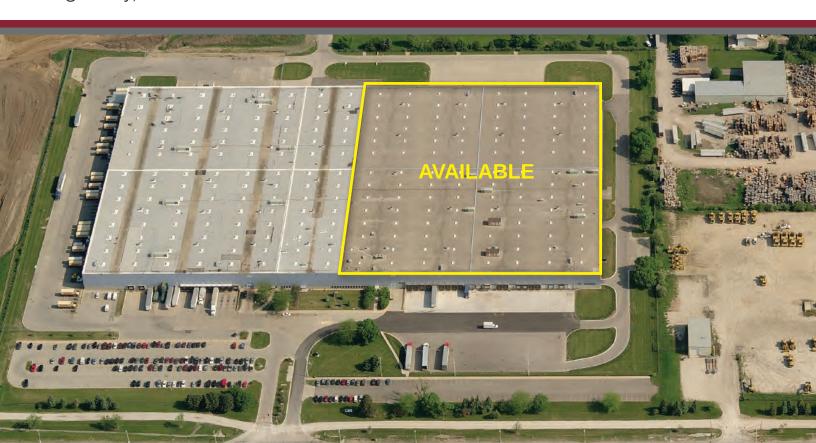

Montgomery, Illinois

±295,620 SF Available for Lease

| BUILDING SPECIFICATIONS: |                                                                        |
|--------------------------|------------------------------------------------------------------------|
| Total Building:          | 584,301 SF                                                             |
| Available:               | ±295,620 SF (divisible)                                                |
| Office:                  | 15,600 SF including 3,973 SF mezzanine                                 |
| Car Parking:             | 132 spaces (expandable)                                                |
| Bay Sizes:               | 40' x 60'                                                              |
| Ceiling Height:          | 30' clear                                                              |
| Lighting:                | T-8                                                                    |
| HVAC:                    | Positive pressure roof-mounted heating units                           |
| Fire Protection:         | ESFR                                                                   |
| Zoning:                  | M-2, General Manufacturing                                             |
| Loading:                 | <ul><li>33 truck docks (expandable)</li><li>4 drive-in doors</li></ul> |
| Electric Service:        | 4,000A @ 277/480V                                                      |
| Trailer Parking:         | 30 trailer parking spaces (expandable)                                 |
| Asking Price:            | \$4.25 PSF Modified Gross                                              |
| Property Taxes:          | \$0.53 PSF (2015 payable in 2016)<br>PIN# 03-06-200-026                |
| Possession:              | Immediate                                                              |
| Comments:                | <ul><li>Built in 1974</li><li>12" thick floors</li></ul>               |

#### CONCEPTUAL DIVISION OF AVAILABLE SPACE

FOR MORE INFORMATION:

Montgomery, Illinois

±295,620 SF Available for Lease