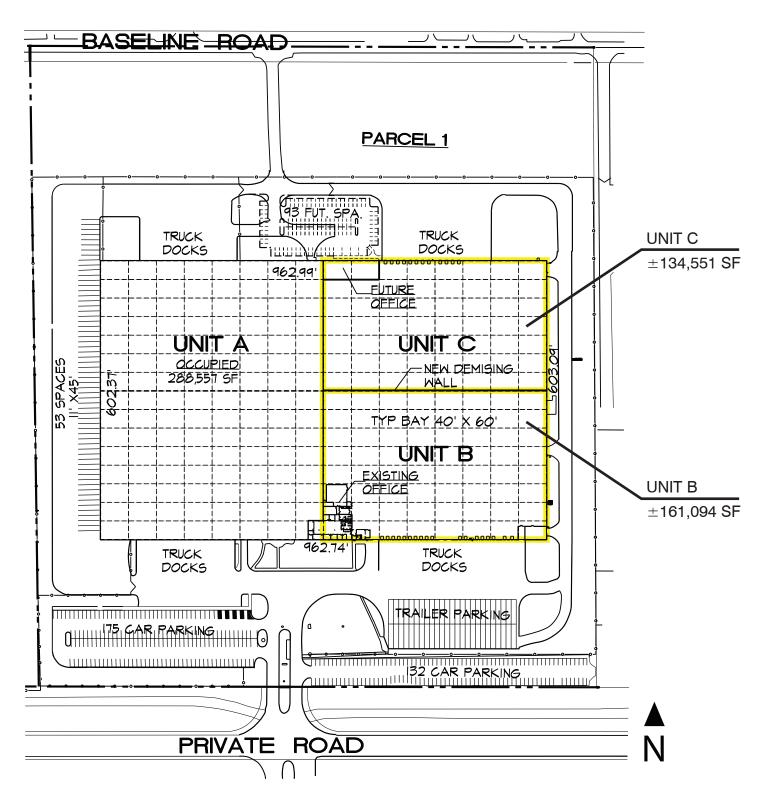

#### CONCEPTUAL DIVISION OF AVAILABLE SPACE

FOR MORE INFORMATION:

Montgomery, Illinois

±295,620 SF Available for Lease