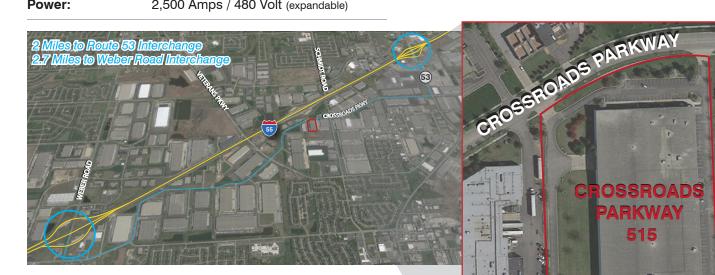

# **CROSSROADS PARKWAY 515** 515 W CROSSROADS PKWY, BOLINGBROOK, ILLINOIS

### **HIGHLIGHTS**

- Prime location with access to I-55/I-355 via Route 53 and Weber Road +
- White warehouse walls and deck +
- Partial air conditioning +
- Floor drains throughout +
- +Transformer in place to pull an additional 3,000 Amps