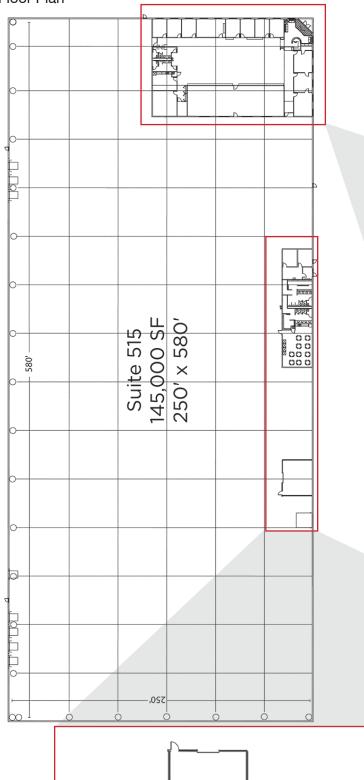

### **BUILDING SPECIFICATIONS:**

| Sprinklered:    | ESFR                                                           | CAM:             | \$0.75 PSF (2017 estimate, includes insurance) |
|-----------------|----------------------------------------------------------------|------------------|------------------------------------------------|
| Loading:        | Seven (7) exterior docks (expandable)<br>One (1) drive-in door | R.E. Taxes:      | \$1.37 (2017 estimate)                         |
| Ceiling Height: | 24' clear                                                      | Lease Rate:      | \$4.25 PSF Net                                 |
| Office:         | 11,475 SF                                                      | Trailer Parking: | Ability to add 22 trailer stalls               |
| Total Building: | 145,000 SF                                                     | Parking:         | 96 Cars (expandable to 226)                    |