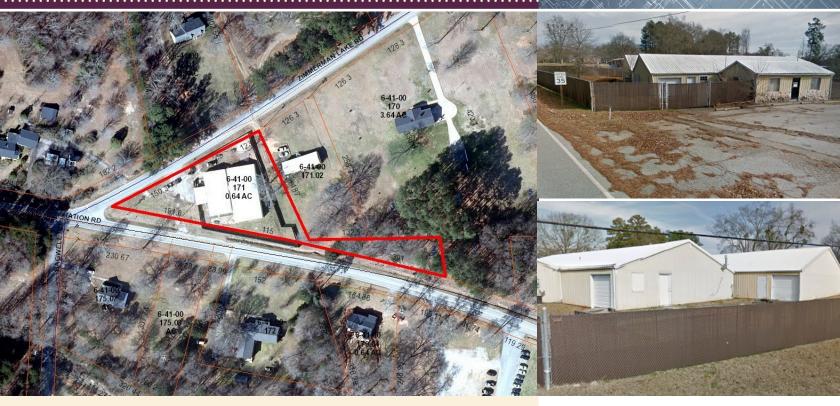

## Flex Space Warehouse for Sale / Lease 4205 Stone Station Rd. Roebuck, SC 29376

Sale: \$275,000.00

Lease: \$2,000/mo NNN

Located South of Spartanburg, this property can be accessed off of I-26 in Roebuck, SC

Great Property for Landscaping, Service Station, or Automotive

- Warehouse and Office Space for Sale or Lease
  - 8,000± SF warehouse
  - 1 drive in door, 2 bay doors
  - 8' ft Ceiling height
- 600± SF Office
  - · Reception area, Breakroom
  - · One Office, Full Bathroom with shower
- Potential Uses:
  - Landscaping business, Service station (Raw Land)
  - Automotive, Storage