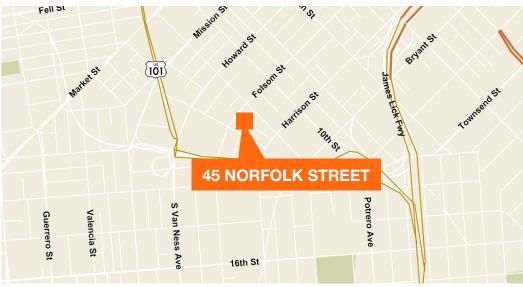

# For Lease

### 45 Norfolk Street

San Francisco, CA

Approximately 2,700 sq ft on first and second floors

Building site area: 1,350 sq ft / 54' x 25' (approx.)

Hardwood floors, skylights, 2 full bathrooms with showers, and full kitchen

Year built/renovated: 1947/2012

WMUG (West SOMA mixed use-general)

Available August 1, 2018

Term of 2-5 years

Rate of \$7,500 per month IG





#### Contact

Jaclyn Marshall 415.229.8894 jaclynm@kiddermathews.com LIC #01846532 Bruce McLellan 415.229.8981 brucem@kiddermathews.com LIC #00879071



# For Lease

### 45 Norfolk Street













#### Contact

Jaclyn Marshall 415.229.8894 jaclynm@kiddermathews.com LIC #01846532 Bruce McLellan 415.229.8981 brucem@kiddermathews.com LIC #00879071



## For Lease

### 45 Norfolk Street





Floor plan not to scale

#### Contact

Jaclyn Marshall 415.229.8894 jaclynm@kiddermathews.com LIC #01846532 Bruce McLellan 415.229.8981 brucem@kiddermathews.com LIC #00879071