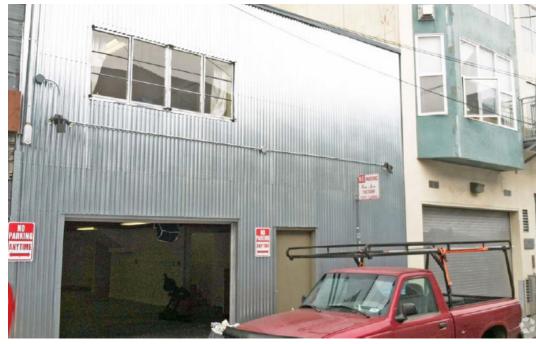

### 45 Norfolk Street

San Francisco, CA

Approximately 2,700 sq ft on first and second floors

Building site area: 1,350 sq ft / 54' x 25' (approx.)

Hardwood floors, skylights, 2 full bathrooms with showers, and full kitchen

Year built/renovated: 1947/2012

WMUG (West SOMA mixed use-general)

Available August 1, 2018

Term of 2-5 years

Rate of \$7,500 per month IG