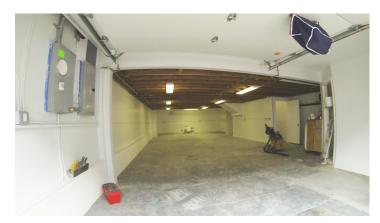

# For Lease

### 45 Norfolk Street

San Francisco, CA

Approximately 2,700 sq ft on first and second floors

Building site area: 1,350 sq ft / 54' x 25' (approx.)

Hardwood floors, skylights, 2 full bathrooms with showers, and full kitchen

Year built/renovated: 1947/2012

WMUG (West SOMA mixed use-general)

Available August 1, 2018

Term of 2-5 years

Rate of \$7,500 per month IG





#### Contact

Jaclyn Marshall 415.229.8894 jaclynm@kiddermathews.com LIC #01846532 Bruce McLellan 415.229.8981 brucem@kiddermathews.com LIC #00879071



# For Lease

### 45 Norfolk Street













#### Contact

Jaclyn Marshall 415.229.8894 jaclynm@kiddermathews.com LIC #01846532 Bruce McLellan 415.229.8981 brucem@kiddermathews.com LIC #00879071



## For Lease

### 45 Norfolk Street





Floor plan not to scale

#### Contact

Jaclyn Marshall 415.229.8894 jaclynm@kiddermathews.com LIC #01846532 Bruce McLellan 415.229.8981 brucem@kiddermathews.com LIC #00879071