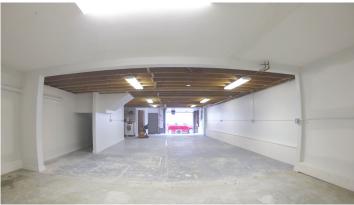

# For Lease

### 45 Norfolk Street

San Francisco, CA

Approximately 2,700 sq ft on first and second floors

Building site area: 1,350 sq ft / 54' x 25' (approx.)

Hardwood floors, skylights, 2 full bathrooms with showers, and full kitchen

Year built/renovated: 1947/2012

WMUG (West SOMA mixed use-general)

Available August 1, 2018

Term of 2-5 years

Rate of \$7,500 per month IG





#### Contact

Jaclyn Marshall 415.229.8894 jaclynm@kiddermathews.com LIC #01846532 Bruce McLellan 415.229.8981 brucem@kiddermathews.com LIC #00879071



# For Lease

### 45 Norfolk Street













#### Contact

Jaclyn Marshall 415.229.8894 jaclynm@kiddermathews.com LIC #01846532 Bruce McLellan 415.229.8981 brucem@kiddermathews.com LIC #00879071



## For Lease

### 45 Norfolk Street





Floor plan not to scale

#### Contact

Jaclyn Marshall 415.229.8894 jaclynm@kiddermathews.com LIC #01846532 Bruce McLellan 415.229.8981 brucem@kiddermathews.com LIC #00879071