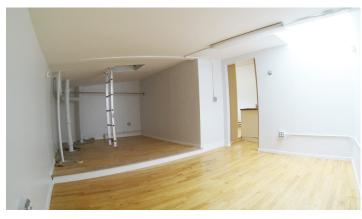

### 45 Norfolk Street

San Francisco, CA

Approximately 2,700 sq ft on first and second floors

Building site area: 1,350 sq ft / 54' x 25' (approx.)

Hardwood floors, skylights, 2 full bathrooms with showers, and full kitchen

Year built/renovated: 1947/2012

WMUG (West SOMA mixed use-general)

Available August 1, 2018

Term of 2-5 years

Rate of \$7,500 per month IG