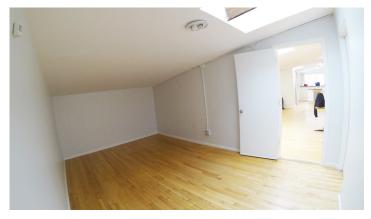

### 45 Norfolk Street

San Francisco, CA

Approximately 2,700 sq ft on first and second floors

Building site area: 1,350 sq ft / 54' x 25' (approx.)

Hardwood floors, skylights, 2 full bathrooms with showers, and full kitchen

Year built/renovated: 1947/2012

WMUG (West SOMA mixed use-general)

Available August 1, 2018

Term of 2-5 years

Rate of \$7,500 per month IG