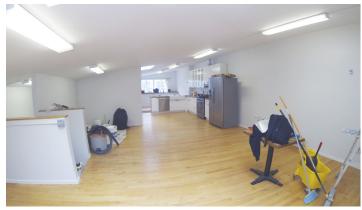

### 45 Norfolk Street

San Francisco, CA

Approximately 2,700 sq ft on first and second floors

Building site area: 1,350 sq ft / 54' x 25' (approx.)

Hardwood floors, skylights, 2 full bathrooms with showers, and full kitchen

Year built/renovated: 1947/2012

WMUG (West SOMA mixed use-general)

Available August 1, 2018

Term of 2-5 years

Rate of \$7,500 per month IG