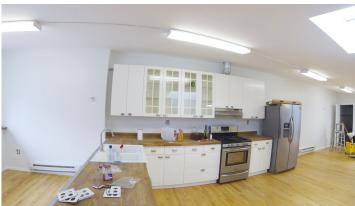

### 45 Norfolk Street

San Francisco, CA

Approximately 2,700 sq ft on first and second floors

Building site area: 1,350 sq ft / 54' x 25' (approx.)

Hardwood floors, skylights, 2 full bathrooms with showers, and full kitchen

Year built/renovated: 1947/2012

WMUG (West SOMA mixed use-general)

Available August 1, 2018

Term of 2-5 years

Rate of \$7,500 per month IG