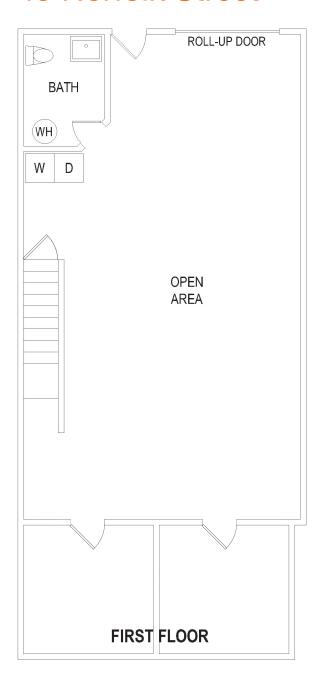

# For Lease

### 45 Norfolk Street

San Francisco, CA

Approximately 2,700 sq ft on first and second floors

Building site area: 1,350 sq ft / 54' x 25' (approx.)

Hardwood floors, skylights, 2 full bathrooms with showers, and full kitchen

Year built/renovated: 1947/2012

WMUG (West SOMA mixed use-general)

Available August 1, 2018

Term of 2-5 years

Rate of \$7,500 per month IG





#### Contact

Jaclyn Marshall 415.229.8894 jaclynm@kiddermathews.com LIC #01846532 Bruce McLellan 415.229.8981 brucem@kiddermathews.com LIC #00879071



# For Lease

### 45 Norfolk Street













#### Contact

Jaclyn Marshall 415.229.8894 jaclynm@kiddermathews.com LIC #01846532 Bruce McLellan 415.229.8981 brucem@kiddermathews.com LIC #00879071



## For Lease

### 45 Norfolk Street





Floor plan not to scale

#### Contact

Jaclyn Marshall 415.229.8894 jaclynm@kiddermathews.com LIC #01846532 Bruce McLellan 415.229.8981 brucem@kiddermathews.com LIC #00879071