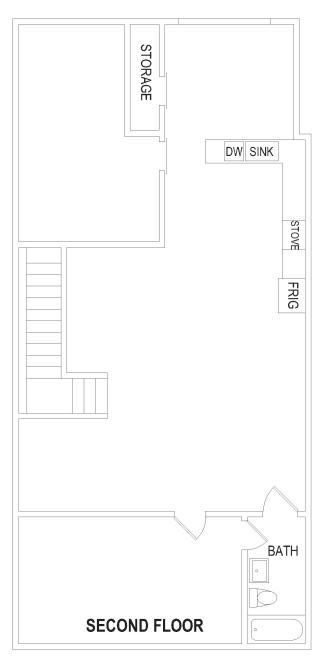

# For Lease

### 45 Norfolk Street

San Francisco, CA

Approximately 2,700 sq ft on first and second floors

Building site area: 1,350 sq ft / 54' x 25' (approx.)

Hardwood floors, skylights, 2 full bathrooms with showers, and full kitchen

Year built/renovated: 1947/2012

WMUG (West SOMA mixed use-general)

Available August 1, 2018

Term of 2-5 years

Rate of \$7,500 per month IG





#### Contact

Jaclyn Marshall 415.229.8894 jaclynm@kiddermathews.com LIC #01846532 Bruce McLellan 415.229.8981 brucem@kiddermathews.com LIC #00879071



# For Lease

### 45 Norfolk Street













#### Contact

Jaclyn Marshall 415.229.8894 jaclynm@kiddermathews.com LIC #01846532 Bruce McLellan 415.229.8981 brucem@kiddermathews.com LIC #00879071



## For Lease

### 45 Norfolk Street





Floor plan not to scale

#### Contact

Jaclyn Marshall 415.229.8894 jaclynm@kiddermathews.com LIC #01846532 Bruce McLellan 415.229.8981 brucem@kiddermathews.com LIC #00879071