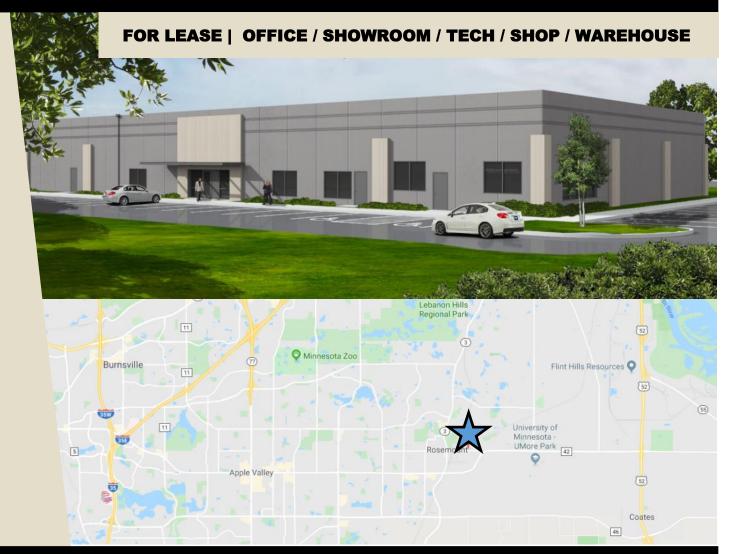

# CERRON PROPERTIES buy I sell I lease

**BISCAYNE BUSINESS PARK** 

2500 158TH CIRCLE WEST, ROSEMOUNT, MN 55068

CERRON Commercial Properties, LLC 21476 Grenada Avenue Lakeville, MN 55044 CERRON.com

#### **Property Highlights:**

- New construction single story multi-tenant building
- Approx. 3,500 to 17,280 SF spaces available to lease
- 1 dock & 3 drive-in doors
- Ideal for showroom, shop, warehouse, tech or light manufacturing
- Biscayne to be upgraded / paved in 2020
- Zoning—BP Business Park
- ◆ \$6.00/SF Net Lease Rate
- CAM+Tax = \$2.00/SF—Yr. 1 and \$3.00/SF—Yr. 2+

### **AREA MAP**

# **BISCAYNE BUSINESS PARK**

2500 158TH CIRCLE WEST, ROSEMOUNT, MN 55068

**Subject Property** 

DISCLAIMER: The information contained herein is deemed reliable but is not guaranteed. We have not verified its accuracy nor do we make any warranty or representation about it. You and your tax and legal advisors should conduct your own investigation of the property and transaction.