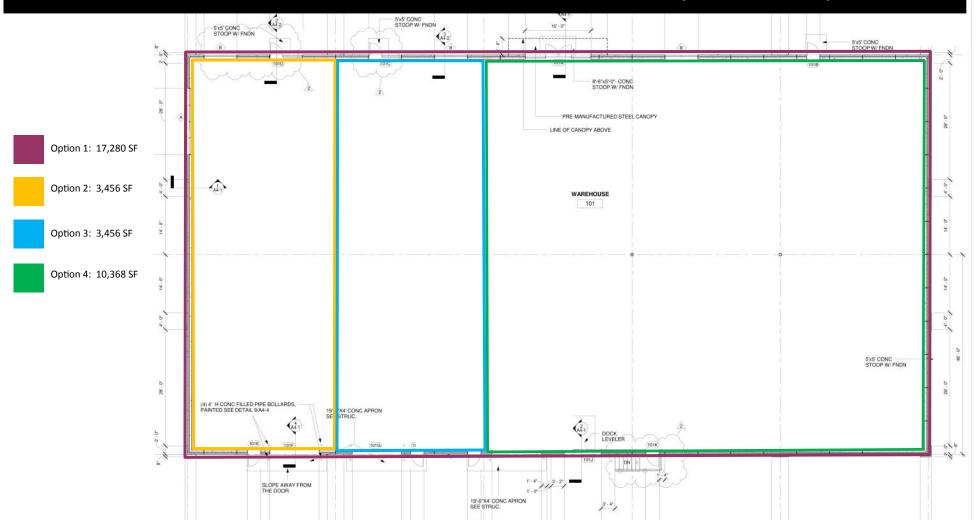

### **Asking Net Rent Lease Rates**

(plus CAM/Tax)

|   | Space              | SF     | Warehouse/month         | Drive-In / Dock Doors |
|---|--------------------|--------|-------------------------|-----------------------|
| 1 | Entire Building    | 17,280 | \$8,640/mo. (\$6.00/SF) | 3 Drive-in & 1 Dock   |
| 2 | Tenant Space One   | 3,456  | \$1,728/mo. (\$6.00/SF) | 1 Drive-in            |
| 3 | Tenant Space Two   | 3,456  | \$1,728/mo. (\$6.00/SF) | 1 Drive-in            |
| 4 | Tenant Space Three | 10,368 | \$5,184/mo. (\$6.00/SF) | 1 Drive-in & 1 Dock   |

#### **OVERALL FLOOR PLAN**

# **BISCAYNE BUSINESS PARK**

2500 158TH CIRCLE WEST, ROSEMOUNT, MN 55068

DISCLAIMER: The information contained herein is deemed reliable but is not guaranteed. We have not verified its accuracy nor do we make any warranty or representation about it. You and your tax and legal advisors should conduct your own investigation of the property and transaction.