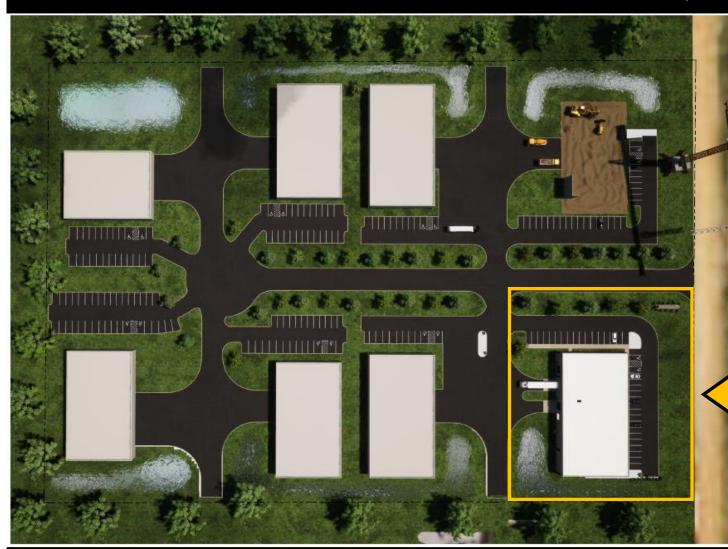

### **AREA MAP**

# **BISCAYNE BUSINESS PARK**

2500 158TH CIRCLE WEST, ROSEMOUNT, MN 55068

**Subject Property** 

DISCLAIMER: The information contained herein is deemed reliable but is not guaranteed. We have not verified its accuracy nor do we make any warranty or representation about it. You and your tax and legal advisors should conduct your own investigation of the property and transaction.