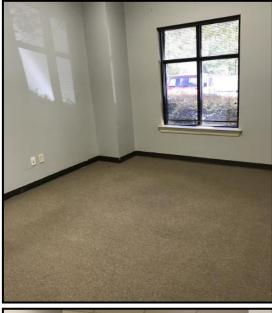

## OFFICE / WAREHOUSE / FLEX SPACE WITH ROLL UP DOOR FOR LEASE HWY 280 / OLD HWY 280 / CHELSEA / YELLOW LEAF / NARROWS

- Suite 106 is approx. 2,100± SF (30' x 70')
- Lease for \$1,900/mo + utilities (Approx. 60% office and 40% warehouse)
- Contains reception area, five offices, one bathroom, break room, storage closet and warehouse with 12' manual roll up door and small closet.
- <u>Unique Property</u>—Professional office in front—Grade-Level warehouse and storage via convenient overhead door in the rear
- No CAM charges—Landlord pays water/sewer, property taxes and insurance
- Abundant parking—Zoned General B-2 (General Business)
- Minutes from Highway 280, Greystone, Eagle Point, Highland Lakes—Convenient to highly desirable residential areas and a variety of shopping, food and entertainment—Drive against traffic