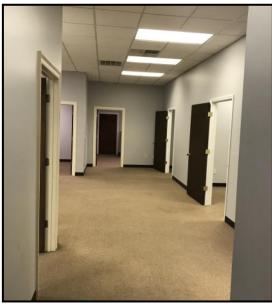

## OFFICE / WAREHOUSE / FLEX SPACE WITH ROLL UP DOOR FOR LEASE HWY 280 / OLD HWY 280 / CHELSEA / YELLOW LEAF / NARROWS

- Suite 106 is approx. 2,100± SF (30' x 70')
- Lease for \$1,900/mo + utilities (Approx. 60% office and 40% warehouse)
- Contains reception area, five offices, one bathroom, break room, storage closet and warehouse with 12' manual roll up door and small closet.
- <u>Unique Property</u>—Professional office in front—Grade-Level warehouse and storage via convenient overhead door in the rear
- No CAM charges—Landlord pays water/sewer, property taxes and insurance
- Abundant parking—Zoned General B-2 (General Business)
- Minutes from Highway 280, Greystone, Eagle Point, Highland Lakes—Convenient to highly desirable residential areas and a variety of shopping, food and entertainment—Drive against traffic