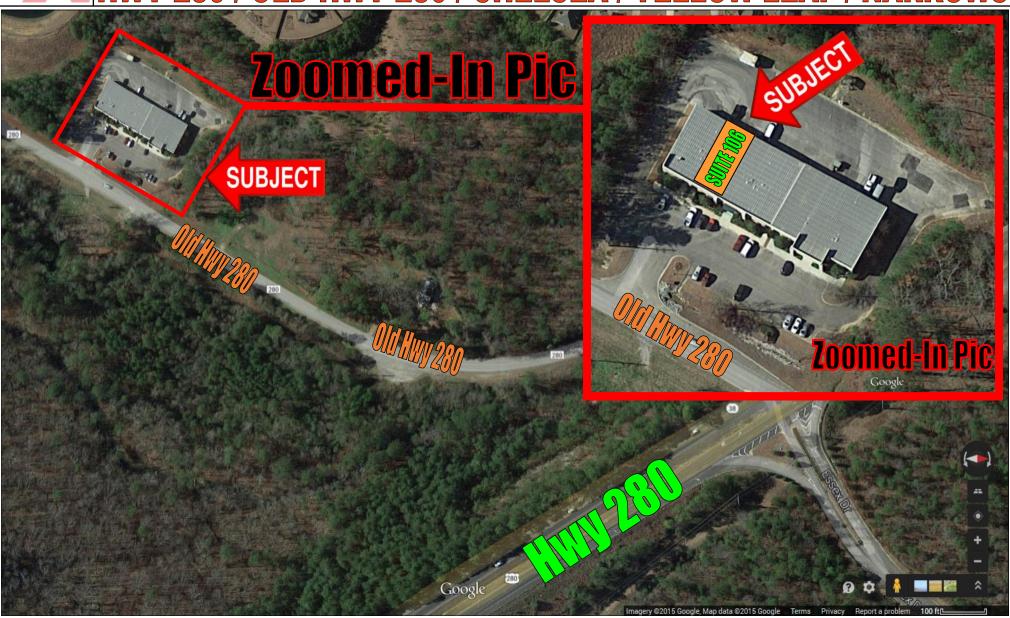

## OFFICE / WAREHOUSE / FLEX SPACE WITH ROLL UP DOOR FOR LEASE HWY 280 / OLD HWY 280 / CHELSEA / YELLOW LEAF / NARROWS

- Suite 106 is approx. 2,100± SF (30' x 70')
- Lease for \$1,900/mo + utilities (Approx. 60% office and 40% warehouse)
- Contains reception area, five offices, one bathroom, break room, storage closet and warehouse with 12' manual roll up door and small closet.
- <u>Unique Property</u>—Professional office in front—Grade-Level warehouse and storage via convenient overhead door in the rear
- No CAM charges—Landlord pays water/sewer, property taxes and insurance
- Abundant parking—Zoned General B-2 (General Business)
- Minutes from Highway 280, Greystone, Eagle Point, Highland Lakes—Convenient to highly desirable residential areas and a variety of shopping, food and entertainment—Drive against traffic