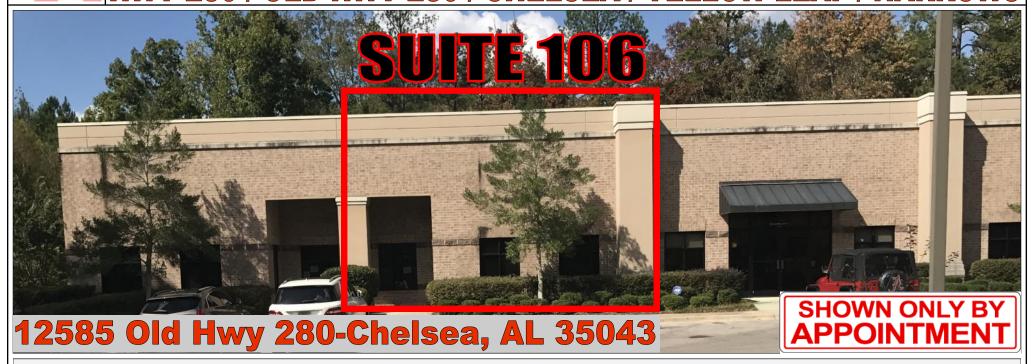

## OFFICE / WAREHOUSE / FLEX SPACE WITH ROLL UP DOOR FOR LEASE HWY 280 / OLD HWY 280 / CHELSEA / YELLOW LEAF / NARROWS

- Suite 106 is approx. 2,100± SF (30' x 70')
- Lease for \$1,900/mo + utilities (Approx. 60% office and 40% warehouse)
- Contains reception area, five offices, one bathroom, break room, storage closet and warehouse with 12' manual roll up door and small closet.
- <u>Unique Property</u>—Professional office in front—Grade-Level warehouse and storage via convenient overhead door in the rear
- No CAM charges—Landlord pays water/sewer, property taxes and insurance
- Abundant parking—Zoned General B-2 (General Business)
- Minutes from Highway 280, Greystone, Eagle Point, Highland Lakes—Convenient to highly desirable residential areas and a variety of shopping, food and entertainment—Drive against traffic