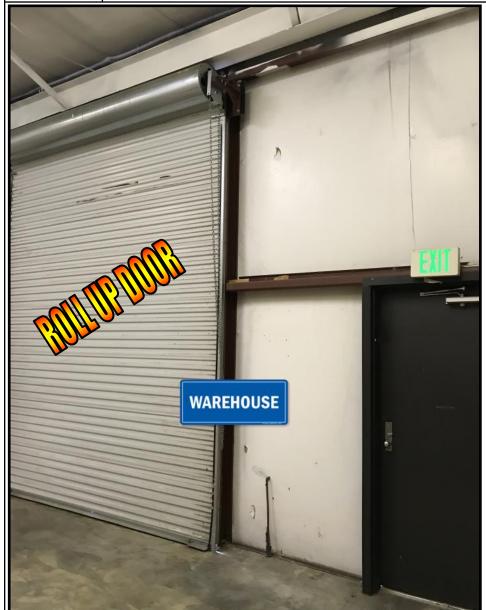

## OFFICE / WAREHOUSE / FLEX SPACE WITH ROLL UP DOOR FOR LEASE HWY 280 / OLD HWY 280 / CHELSEA / YELLOW LEAF / NARROWS

- Suite 106 is approx. 2,100± SF (30' x 70')
- Lease for \$1,900/mo + utilities (Approx. 60% office and 40% warehouse)
- Contains reception area, five offices, one bathroom, break room, storage closet and warehouse with 12' manual roll up door and small closet.
- <u>Unique Property</u>—Professional office in front—Grade-Level warehouse and storage via convenient overhead door in the rear
- No CAM charges—Landlord pays water/sewer, property taxes and insurance
- Abundant parking—Zoned General B-2 (General Business)
- Minutes from Highway 280, Greystone, Eagle Point, Highland Lakes—Convenient to highly desirable residential areas and a variety of shopping, food and entertainment—Drive against traffic