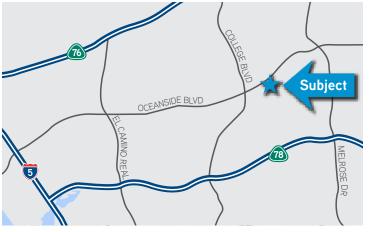

## OCEANSIDE GATEWAY

AVAILABLE FOR SALE 4,057 SF INDUSTRIAL PROPERTY

1734-1736 Ord Way Oceanside, CA 92056