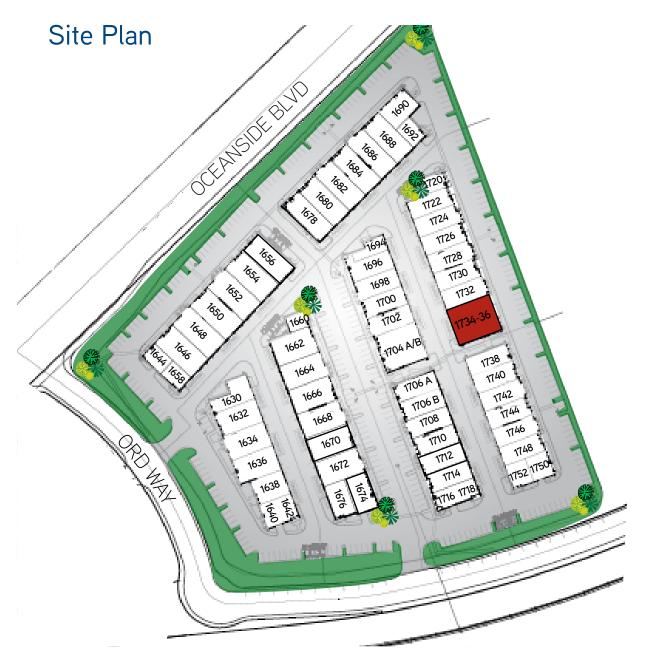

## OCEANSIDE GATEWAY

AVAILABLE FOR SALE 4,057 SF INDUSTRIAL PROPERTY

1734-1736 Ord Way Oceanside, CA 92056