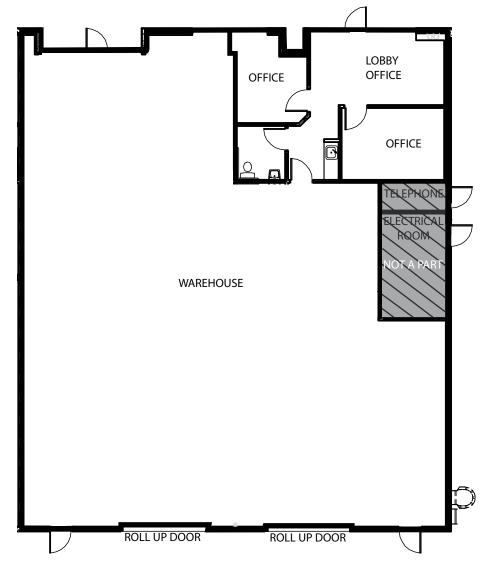

## **Property Highlights**

- » 4,057 SF Industrial Suite with approx. 690 SF Office Space
- » 2 Grade-Level Doors (12' x 14')
- » Suite Features: Reception Area, Two Private Offices, One Restroom, Warehouse
- » New State of the Art Business Park
- » Warehouse Feature Skylights and Sprinklers
- » Parking Ratio: 2.3 / 1,000 SF
- » Convenient Access to Hwy 76, Hwy 78 and I-5
- » Immediately Adjacent to Retail, Restaurants, Hotels and Services
- » On-Site Property Management Office (1654 Ord Way)
- » Available Now
- » On JX-130 Lock Box
- » Sale Price: \$685,000