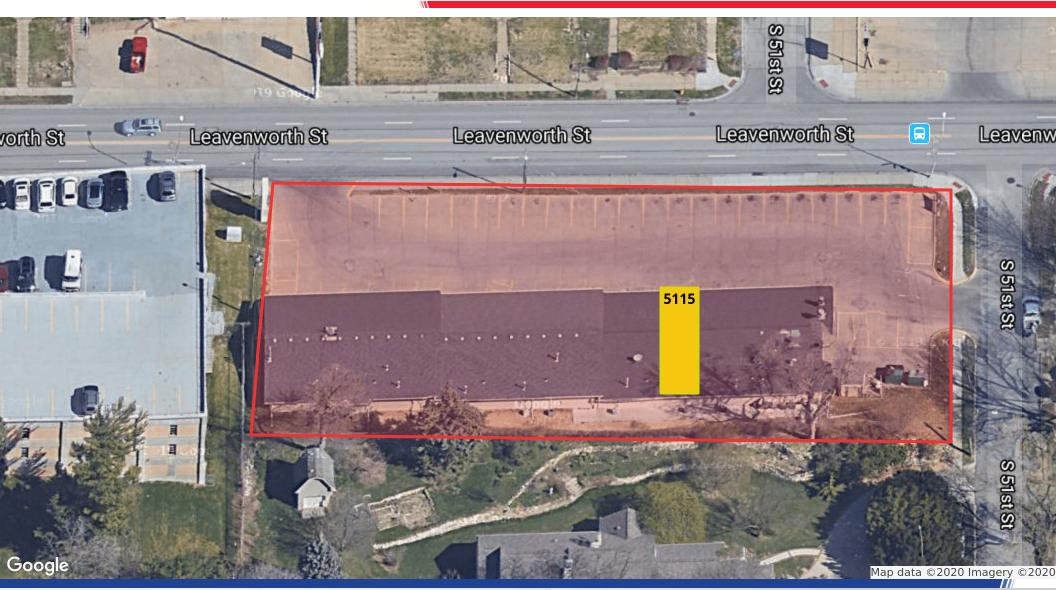

## AVAILABLE SPACES

FOR LEASE

UNAVAILABLE

| 50' | Three | e Happ | oiness | American<br>Shaman | NIA<br>Insurance | Like Nu<br>Clothing | CNC<br>Surveying | Qualified Property<br>Solutions | 5135 | Edward Jones |
|-----|-------|--------|--------|--------------------|------------------|---------------------|------------------|---------------------------------|------|--------------|
|     | 25'   | 20′    | 20′    | 20′                | 20′              | 20′                 | 20′              | 20′                             | 20′  | 20′          |
| 5   | 5103  | 5107   | 5111   | 5115               | 5119             | 5123                | 5127             | 5131                            | 5135 | 5139         |

Information presented is deemed reliable and is subject to change. Investors Realty, Inc. makes no warranties or guarantees regarding this information.

SITE MAP

Information presented is deemed reliable and is subject to change. Investors Realty, Inc. makes no warranties or guarantees regarding this information.