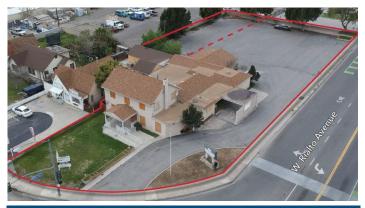

## 130 S. Willow Ave. Rialto, CA 92376

County: San Bernardino
Market: East Valley
Sub Market: Riverside

**Property Near:** S. Willow Ave. & W. Rialto Ave.

 Land Size (Acres)
 0.75 Acres

 Available SF:
 5,394 SF

#### **Comments**

Property Comments: Located at Signalized Intersection of W. Rialto Avenue & S. Willow Avenue.

**Listing Comments:** 5,394 SF Total. 1st Floor - 4,530 SF & 2nd Floor - 864 SF Former Apartment. Bonus 642 SF 3-Car Garage. Ideal For Office, Medical & Retail Uses. No Cannabis Uses Allowed.