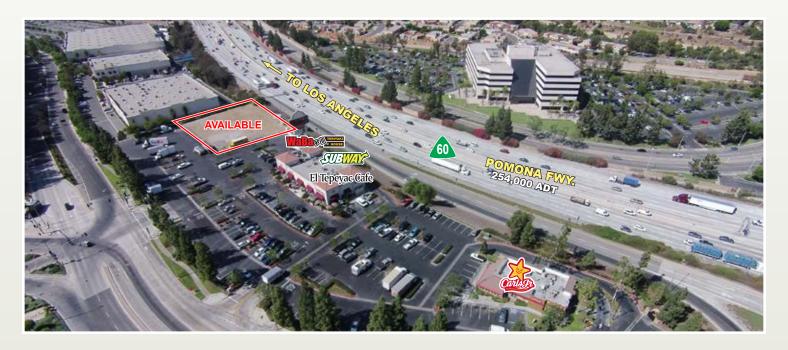

#### PROJECT DESCRIPTION

- 32,064 Square Foot Two Story Office Building
- Freeway Pylon and Building Top Signage Available (65' high electric LED Pylon Sign)
- Over 4,000 employees in Crossroads Business Park with access to an extremely large labor pool

#### **GREAT LOCATION**

- Extremely close proximity to the 60, 605 & 10 freeways
- Direct visibility from the 60 freeway—seen by 245,000+ drivers per day
- In the center of the Crossroads Business Park with over 2 million square feet of office, retail and flex buildings
- Spectacular views of the San Gabriel Mountains
- Rio Hondo College is within 2 miles of the site with an enrollment of over 20,000 full and part time students.