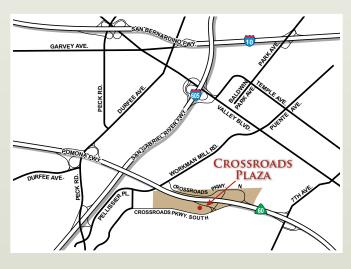

## CROSSROADS PLAZA

### 32,064 SQUARE FEET- OFFICE SPACE AVAILABLE

# CROSSROADS PLAZA

13101 Crossroads Parkway South, City of Industry, CA

R.E. License #00255328 (CA)
13191 Crossroads Parkway North, 6th Floor
City of Industry, CA 91746-3497
www.crossroadspark.com • www.majesticrealty.com