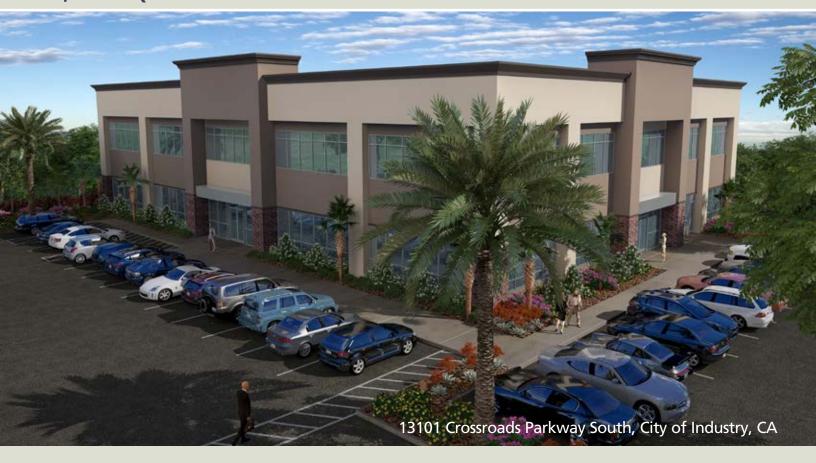

## CROSSROADS PLAZA

### 32,064 SQUARE FEET- OFFICE SPACE AVAILABLE

#### PROJECT DESCRIPTION

- 32,064 Square Foot Two Story Office Building
- Freeway Pylon and Building Top Signage Available (65' high electric LED Pylon Sign)
- Over 4,000 employees in Crossroads Business Park with access to an extremely large labor pool

# CROSSROADS PLAZA

13101 Crossroads Parkway South, City of Industry, CA

R.E. License #00255328 (CA)
13191 Crossroads Parkway North, 6th Floor
City of Industry, CA 91746-3497
www.crossroadspark.com • www.majesticrealty.com