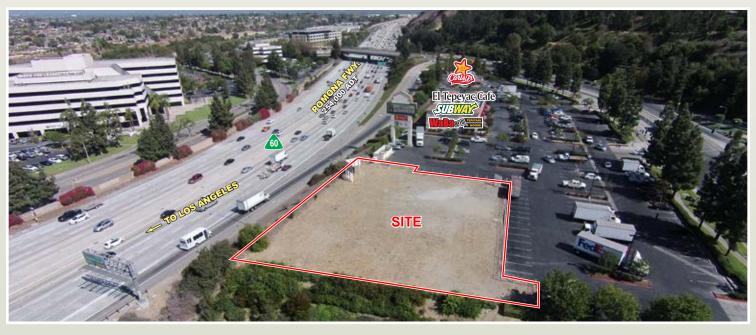

#### PROJECT DESCRIPTION

- 32,064 Square Foot Two Story Office Building
- Freeway Pylon and Building Top Signage Available (65' high electric LED Pylon Sign)
- Over 4,000 employees in Crossroads Business Park with access to an extremely large labor pool

#### **GREAT LOCATION**

- Extremely close proximity to the 60, 605 & 10 freeways
- Direct visibility from the 60 freeway—seen by 245,000+ drivers per day
- In the center of the Crossroads Business Park with over 2 million square feet of office, retail and flex buildings
- Spectacular views of the San Gabriel Mountains
- Rio Hondo College is within 2 miles of the site with an enrollment of over 20,000 full and part time students.