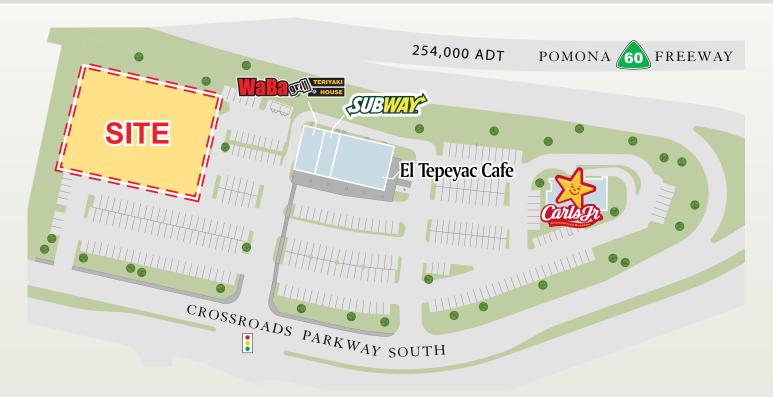

#### **GREAT LOCATION**

- Extremely close proximity to the 60, 605 & 10 freeways
- Direct visibility from the 60 freeway—seen by 245,000+ drivers per day
- In the center of the Crossroads Business Park with over 2 million square feet of office, retail and flex buildings
- Spectacular views of the San Gabriel Mountains
- Rio Hondo College is within 2 miles of the site with an enrollment of over 20,000 full and part time students.