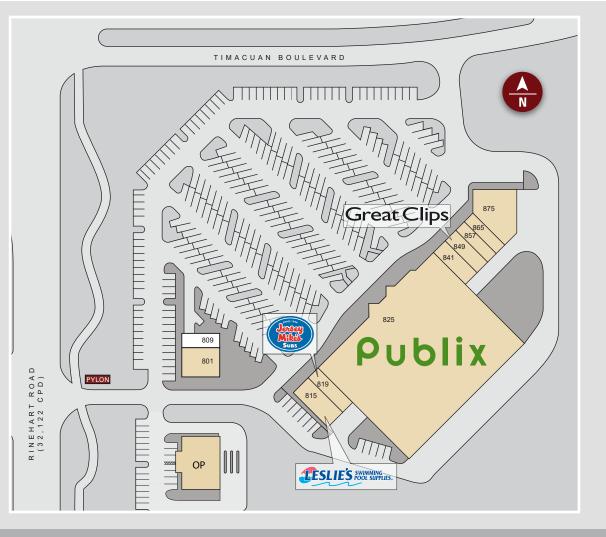

## SITE PLAN

| STE   | TENANT                    | SIZE   |
|-------|---------------------------|--------|
| 801   | Original Mattress Factory | 2,484  |
| 809   | AVAILABLE                 | 1,080  |
| 815   | Leslie's Pools            | 2,100  |
| 819   | Jersey Mike's             | 1,400  |
| 825   | Publix                    | 44,271 |
| 841   | J&C Cuisine               | 1,650  |
| 849   | Great Clips               | 1,320  |
| 857   | Nail & Tan                | 1,320  |
| 865   | Orchid Cleaners           | 1,320  |
| 875   | Giovanni's                | 3,655  |
| OP    | Florida Autism Center     | 3,324  |
| TOTAL |                           | 63,924 |