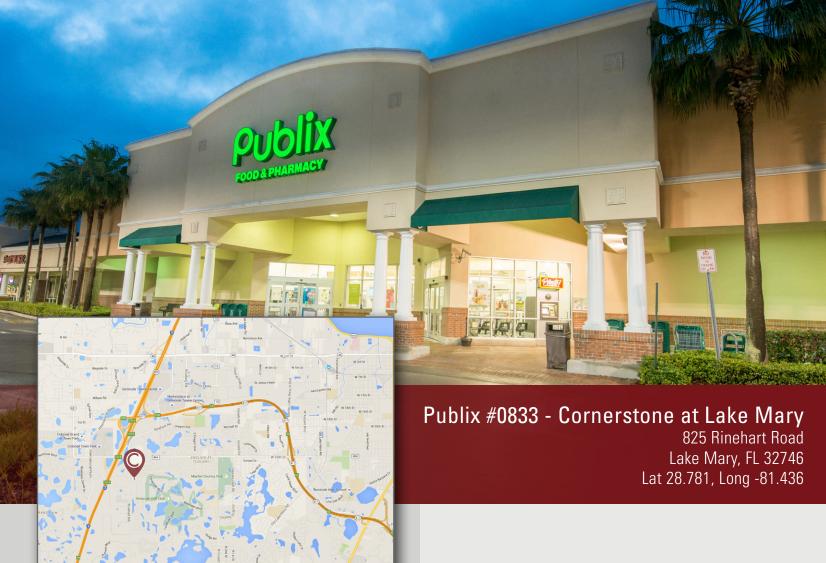

## Publix #0833 - Cornerstone at Lake Mary

825 Rinehart Road Lake Mary, FL 32746 Lat 28.781, Long -81.436