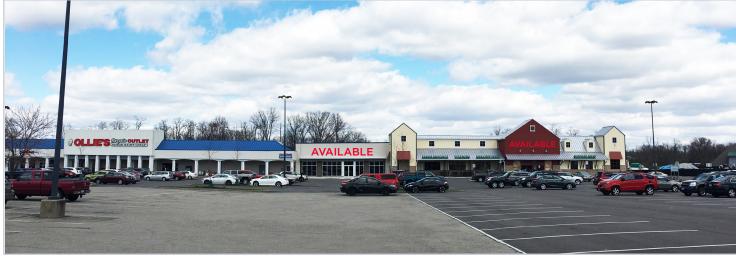

## PINNACLE PLAZA

7890 Beechmont Ave / Cincinnati, OH 45255

**8,579 SF & 28,958 SF (Anchor Box) 10,000 SF - 52,256 SF -** Redevelopment Opportunity

Lease Rate: \$12.00-16.00 psf/NNN

## **Property Highlights**

- · Anchor/Junior Anchor space available for redevelopment
- High traffic on Beechmont Ave (35,000 vpd)
- · New Raising Cane's opened in front of center
- · Reserved Pylon signage
- 281 Apartments Newly approved/New construction adjacent to center
- Center of Beechmont Ave corridor in highly desirable, mature and affluent Anderson market