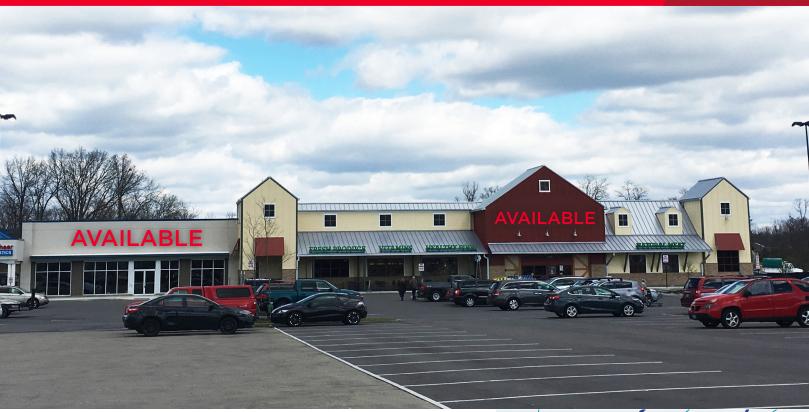

## PINNACLE PLAZA

7890 Beechmont Ave / Cincinnati, OH 45255

**8,579 SF & 28,958 SF (Anchor Box) 10,000 SF - 52,256 SF -** Redevelopment Opportunity

Lease Rate: \$12.00-16.00 psf/NNN

## **Property Highlights**

- · Anchor/Junior Anchor space available for redevelopment
- High traffic on Beechmont Ave (35,000 vpd)
- · New Raising Cane's opened in front of center
- · Reserved Pylon signage
- 281 Apartments Newly approved/New construction adjacent to center
- Center of Beechmont Ave corridor in highly desirable, mature and affluent Anderson market