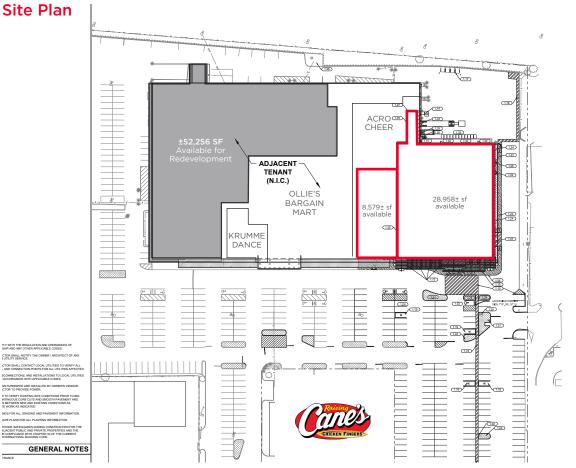

## PINNACLE PLAZA

7890 Beechmont Ave / Cincinnati, OH 45255

**8,579 SF & 28,958 SF (Anchor Box) 10,000 SF - 52,256 SF -** Redevelopment Opportunity

Lease Rate: \$12.00-16.00 psf/NNN

## **Property Highlights**

- · Anchor/Junior Anchor space available for redevelopment
- High traffic on Beechmont Ave (35,000 vpd)
- · New Raising Cane's opened in front of center
- · Reserved Pylon signage
- 281 Apartments Newly approved/New construction adjacent to center
- Center of Beechmont Ave corridor in highly desirable, mature and affluent Anderson market