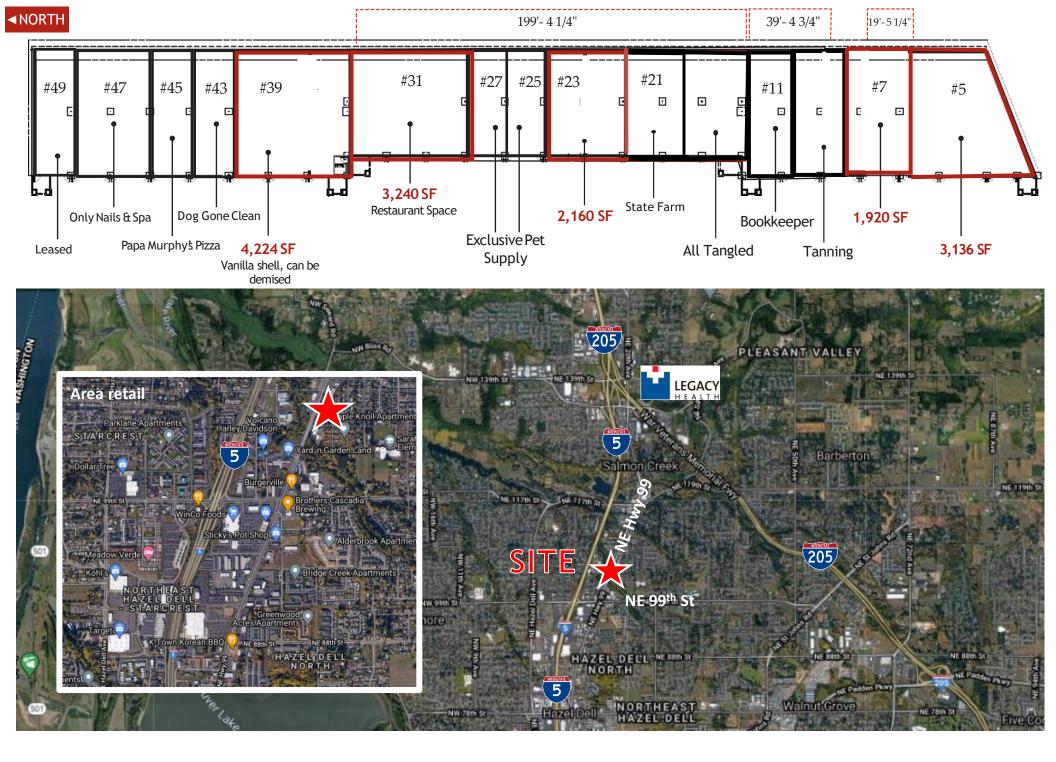

## Lease Rate: \$17 NNN

Availability: Suite 5: 3,136 SF Can be combined for a total of 5,056 SF Suite 7: 1,920 SF Suite 23: 2,160 SF Suite 31: 3,240 SF restaurant space (SDC fees paid for up to 260 seats! And grease interceptor onsite) Suite 39: 4,224 SF vanilla shell, can be demised

Average Daily Traffic: I-5 @ NE 99th St SW - 77,833

Licensed WA Broker 360.597.0574 birons@fg-cre.com

900 Washington St, Suite 850, Vancouver, WA 360.597.0574 I www.fg-cre.com

This statement with the information it contains is given with the understanding that all the negotiations relating to the purchase, rental or leasing of the property described above shall be conducted through this office. The above information, while not guaranteed, has been secured from sources we believe to be reliable.