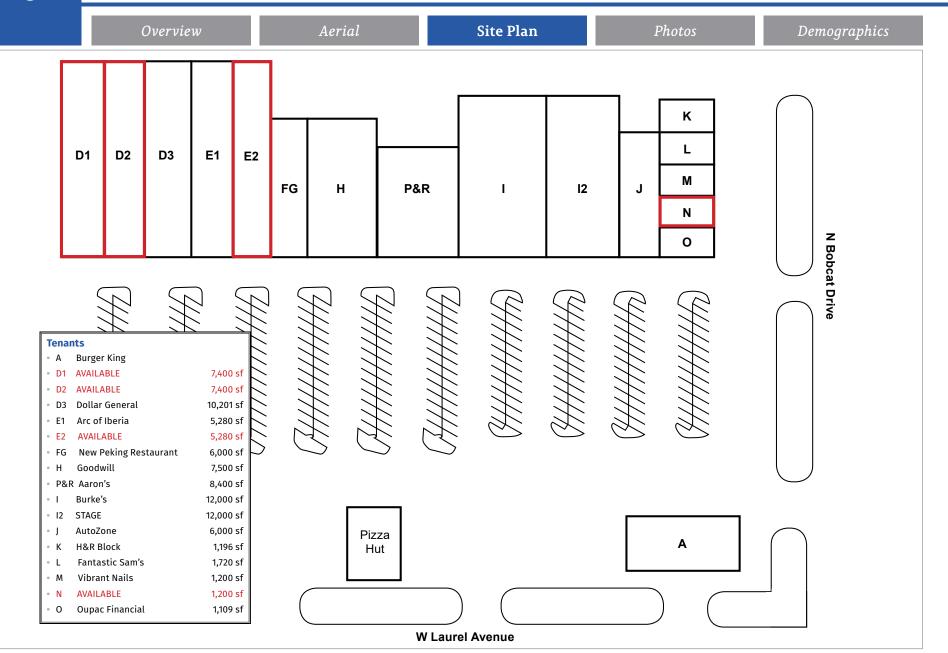

### Available

- 1,200 sf
- 5,280 sf
- 7,400 sf
- 7,400 sf
- \*Suites D1 & D2 combined 14,800 sf