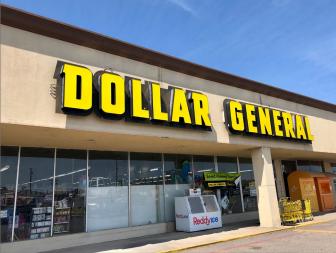

# Westgate Shopping Center 1400 W Laurel Avenue, Eunice, LA

Overview

Aerial

Site Plan

Photos

Demographics

### **Property Summary**

Westgate Shopping Center is located in the core of Eunice on HWY 190 (main street in town), making it the primary shopping destination in the marketplace. This center offers excellent visibility and access, and it is across the street from Eunice High School as well as LSU Eunice's campus (3,000+ enrollment), drawing some of the highest daily traffic counts in the market.

### **Nearby Retailers**

- Walmart
- Cato
- Anytime Fitness
- Tractor Supply Co.
- Super 1 Foods
- Fred's