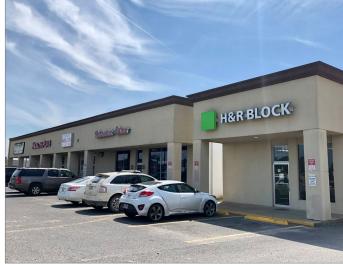

# Westgate Shopping Center 1400 W Laurel Avenue, Eunice, LA

Overview

Aerial

Site Plan

Photos

Demographics

### **Property Summary**

Westgate Shopping Center is located in the core of Eunice on HWY 190 (main street in town), making it the primary shopping destination in the marketplace. This center offers excellent visibility and access, and it is across the street from Eunice High School as well as LSU Eunice's campus (3,000+ enrollment), drawing some of the highest daily traffic counts in the market.

### **Nearby Retailers**

- Walmart
- Cato
- Anytime Fitness
- Tractor Supply Co.
- Super 1 Foods
- Fred's