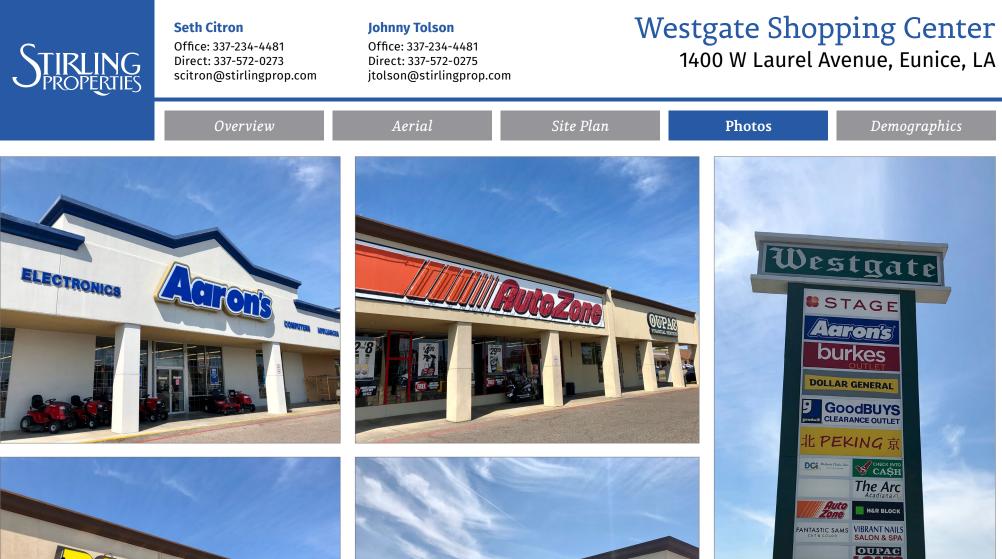

### **Property Summary**

Westgate Shopping Center is located in the core of Eunice on HWY 190 (main street in town), making it the primary shopping destination in the marketplace. This center offers excellent visibility and access, and it is across the street from Eunice High School as well as LSU Eunice's campus (3,000+ enrollment), drawing some of the highest daily traffic counts in the market.