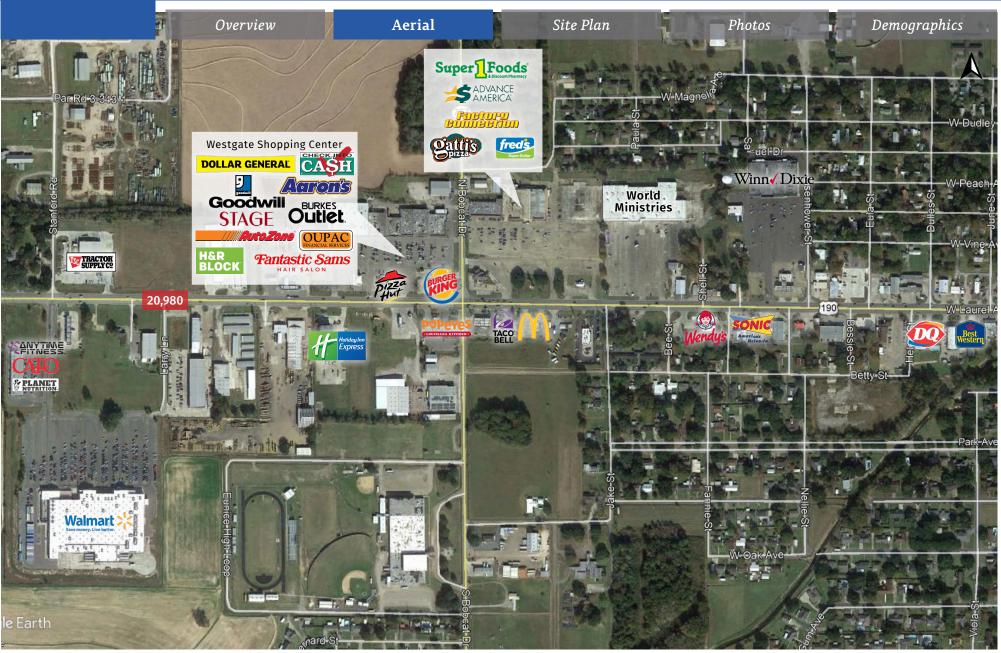

### **Nearby Retailers**

- Walmart
- Cato
- Anytime Fitness
- Tractor Supply Co.
- Super 1 Foods
- Fred's