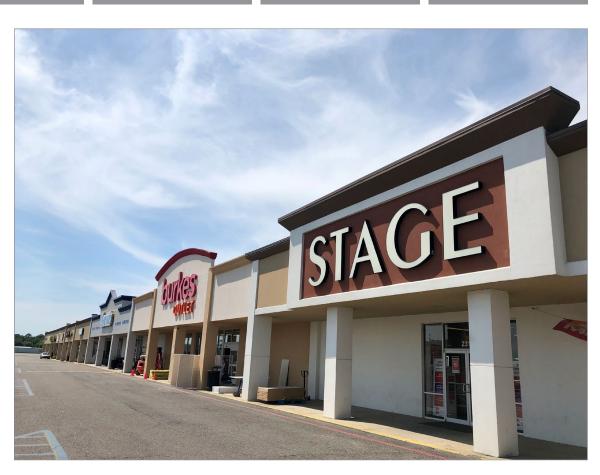

### **Property Summary**

Westgate Shopping Center is located in the core of Eunice on HWY 190 (main street in town), making it the primary shopping destination in the marketplace. This center offers excellent visibility and access, and it is across the street from Eunice High School as well as LSU Eunice's campus (3,000+ enrollment), drawing some of the highest daily traffic counts in the market.