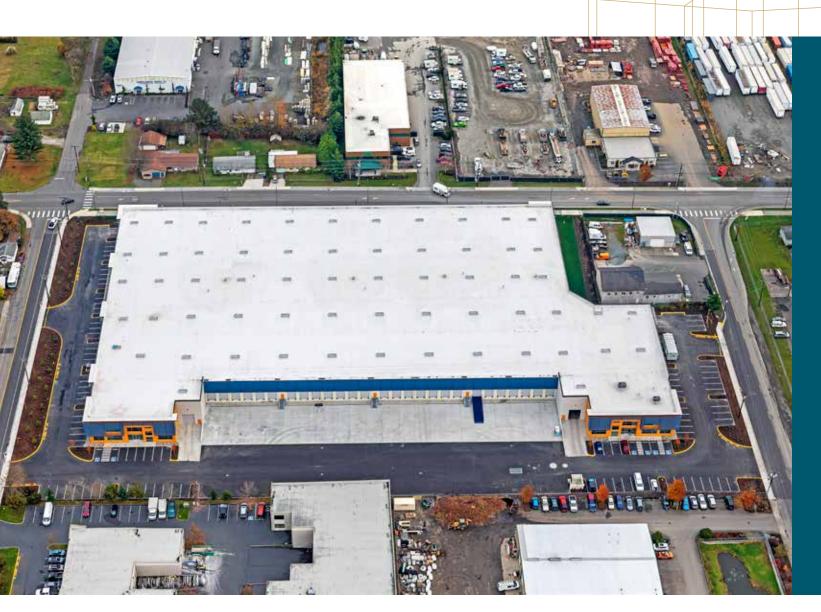

## Pacific Logistic North

109 ROY RD SE | PACIFIC, WA

163,894 SF
Industrial
Building
New
Construction
with 111,411 SF
Available for
Occupancy

# Pacific Logistic North

109 ROY RD SE | PACIFIC, WA

111,411 SF available (possible to demise)

**LOCATED** off the newly expanded and improved Valentine Avenue SE

19 dock-high doors

ONE grade-level doors

**EXCELLENT** access to SR 167

**CONCRETE** tilt construction; reinforced slab

**ESFR** fire protection

30' clear-height

55'X50' typical column spacing

**SINGLE** loaded building

**111** parking stalls

600 amps of 277/480v, 3 phase remaining