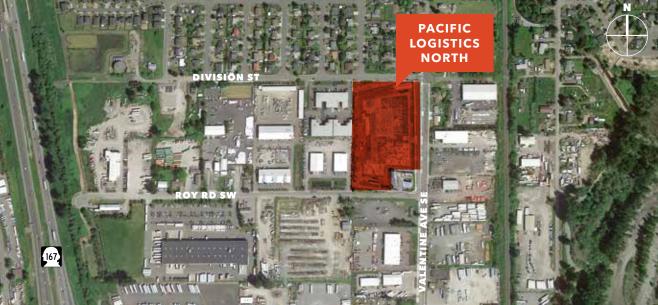

## Pacific Logistic North

109 ROY RD SE | PACIFIC, WA

163,894 SF
Industrial
Building
New
Construction
with 111,411 SF
Available for
Occupancy

# Pacific Logistic North

109 ROY RD SE | PACIFIC, WA

111,411 SF available (possible to demise)

**LOCATED** off the newly expanded and improved Valentine Avenue SE

19 dock-high doors

ONE grade-level doors

**EXCELLENT** access to SR 167