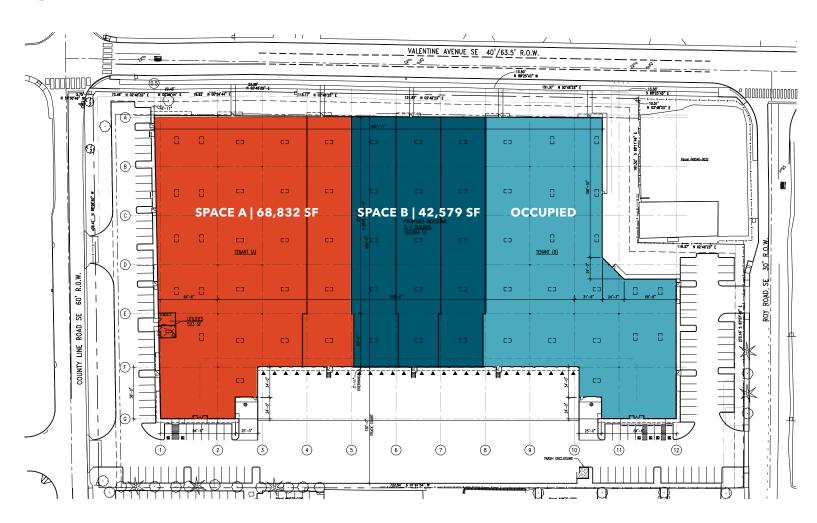

### **Building Plan**

# Pacific Logistic North

109 ROY RD SE | PACIFIC, WA

111,411 SF available (possible to demise)

**LOCATED** off the newly expanded and improved Valentine Avenue SE

19 dock-high doors

ONE grade-level doors

**EXCELLENT** access to SR 167

**CONCRETE** tilt construction; reinforced slab

**ESFR** fire protection

30' clear-height

55'X50' typical column spacing

**SINGLE** loaded building

**111** parking stalls

600 amps of 277/480v, 3 phase remaining