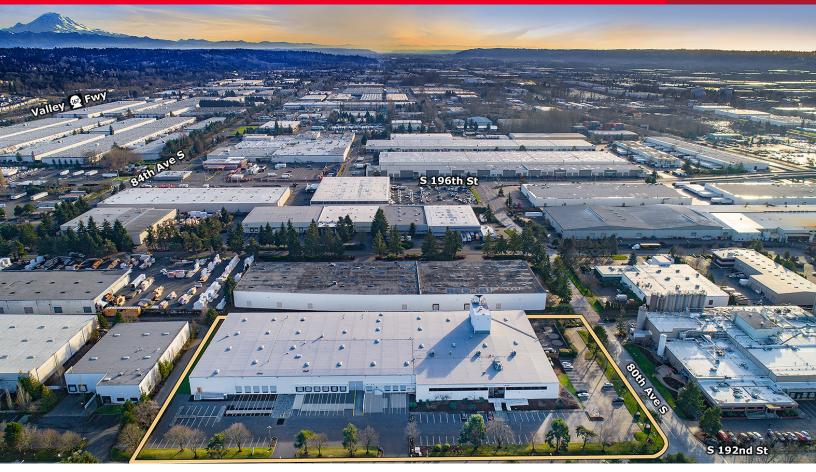

## **PROPERTY SUMMARY**

- 55,275 SF warehouse space
- 2,083 SF office
- Heavy power, approximately 4,000 amps available
- 11 dock high doors
- Rail served
- Zoned M2
- North Kent Valley location

**AVAILABLE** 