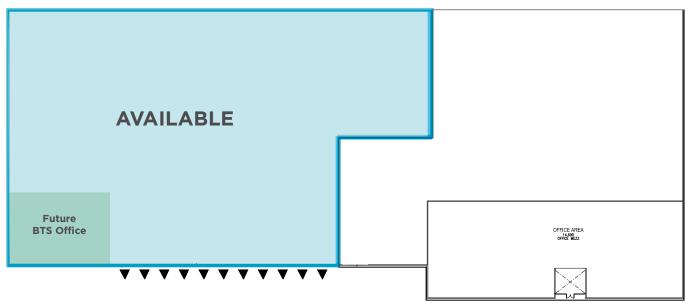

## **PROPERTY SUMMARY**

- 55,275 SF warehouse space
- 2,083 SF office
- Heavy power, approximately 4,000 amps available
- 11 dock high doors
- Rail served
- Zoned M2
- North Kent Valley location

**AVAILABLE** 