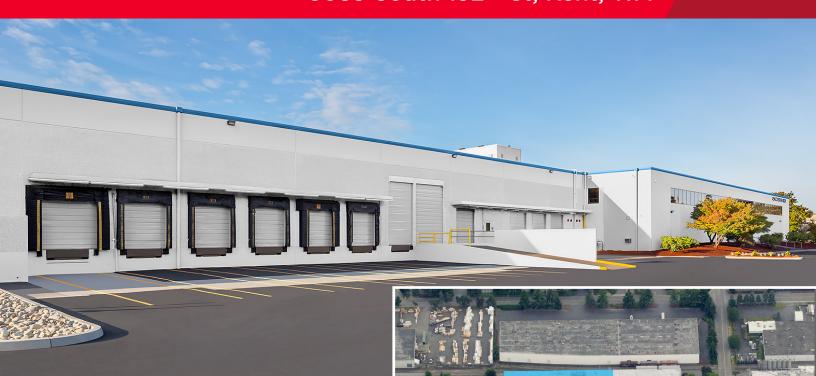

## **PROPERTY SUMMARY**

- 55,275 SF warehouse space
- 2,083 SF office
- Heavy power, approximately 4,000 amps available
- 11 dock high doors
- Rail served
- Zoned M2
- North Kent Valley location

**AVAILABLE** 