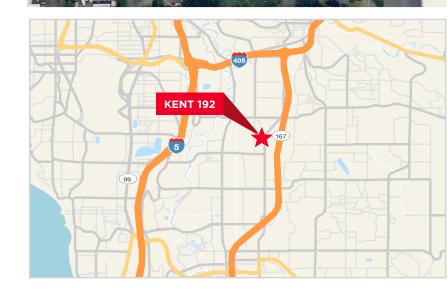

**FOR LEASE** 

## KENT 192 8039 South 192<sup>nd</sup> St, Kent, WA



## **PROPERTY SUMMARY**

- 55,275 SF warehouse space
- 2,083 SF office
- Heavy power, approximately 4,000 amps available
- 11 dock high doors
- Rail served
- Zoned M2
- North Kent Valley location



**AVAILABLE** 

Patrick Mullin Managing Director +1 206 521 0265 patrick.mullin@cushwake.com Scott Alan Executive Director +1 206 521 0236 scott.alan@cushwake.com 1420 5th Avenue, Suite 2600 Seattle, WA 98101 Main +1 206 682 0666 Fax +1 206 521 0298 cushmanwakefield.com



**FOR LEASE** 

## KENT 192 8039 South 192<sup>nd</sup> St, Kent, WA