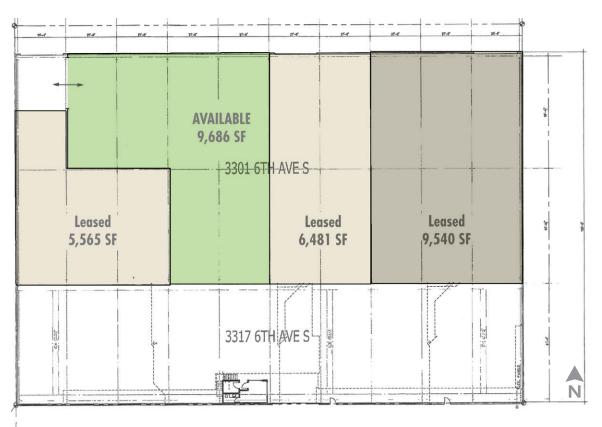

| Site Specifics |                                                         |
|----------------|---------------------------------------------------------|
| Warehouse      | 9,686 SF                                                |
| Office         | 0 SF                                                    |
| Doors          | 1 Drive-in (16′h x 23′w)                                |
| Clear Height   | 30′ + ceiling, 24′ to bottom of rail, 21′<br>under hook |
| Fire Safety    | Dry sprinkler system                                    |
| Power          | 800 Amps                                                |

## FLOOR PLAN

© 2016 CBRE, Inc. This information has been obtained from sources believed reliable. We have not verified it and make no guarantee, warranty or representation about it. Any projections, opinions, assumptions or estimates used are for example only and do not represent the current or future performance of the property. You and your advisors should conduct a careful, independent investigation of the property to determine to your satisfaction the suitability of the property for your needs. scs 8.15.16