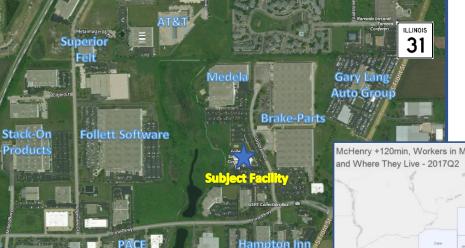

| \$63,042                          | \$57,574   |
| Per Capita Income                                                                  | _                              | _                                 | _        | \$33,735                       | \$32,506                          | \$30,494   |
| Poverty Level (of all people)                                                      | 7.9%                           | 13.9%                             | 14.3%    | 24,037                         | 1,196,568                         | 1,801,118  |
| Households Receiving Food Stamps                                                   | 6.3%                           | 12.9%                             | 13.1%    | 6,937                          | 408,488                           | 625,061    |



McHenry +120min, Workers in McHenry County, Illinois



Source: McHnery County Economic Development Corporation

Product

#### **Contact Us**

# **McHenry Corporate Center IV**

1391 Corporate Drive McHenry, IL 60050

Mike DeSerto 224-588-3026 <u>mdeserto@entrecommercial.com</u>

Dan Jones, SIOR, Managing Broker 847-310-4299 djones@entrecommercial.com