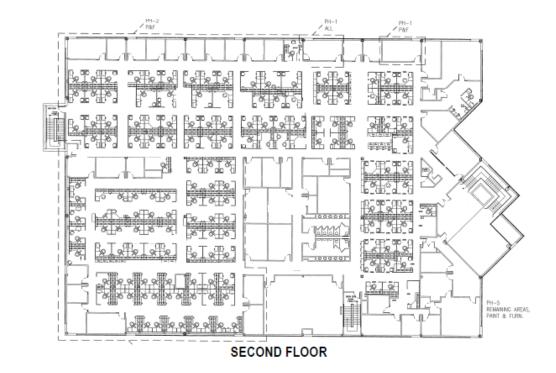

y Furnished Turnkey Facility



## **McHenry Corporate Center IV**

64,473 SF

6.5 Acres

1391 Corporate Drive McHenry, IL 60050

- Building Size:
- Land Site:
- Construction:
- 1<sup>st</sup> Floor:
- 2<sup>nd</sup> Floor:
- Warehouse:
- Year Built:
- Loading:
- Power:
- Parking:
- Generator:
- Sprinkler:
- Elevator:
- Roof:
- Fiber Optic:
- RE Taxes:
- Lease Rate:
- Sale Price:

Precast 32,835 SF 31,638 SF 10,000 SF 1994 (1) Truck Dock, (1) DID 1600 Amps/480V/3-Phase UPS System in Place 245 Spaces (4/1000) 300KW Kohler; 2001 Yes Yes Reflective Single Ply Roof Membrane

Yes; Provided by AT&T (100 Pair Copper) \$1.00 PSF (TBD) \$7.00 PSF NNN (full building) <del>\$2,600,000 (\$42.33 PSF)</del> \$1,950,000 (\$30.25 PSF)







## Floor Plan (As-Built)

## **McHenry Corporate Center IV**









Suite 2: 32,236 SF 100% office

٠

**McHenry Corporate Center IV** 

212-0

1391 Corporate Drive McHenry, IL 60050

Floor Plan: Two-Tenant (Concept)





#### ENTRE Commercial Realty LLC

# 

Floor Plan: Office/Warehouse (Concept)

## **McHenry Corporate Center IV**

1391 Corporate Drive McHenry, IL 60050

#### 46,000 SF Building

- Office: 26,000 SF
- Warehouse: 20,000 SF
- Loading: 1 Dock/1 DID
- Ceiling Height: 24' clear



212-0

### Floor Plan: Multi-Tenant (Concept)

# **McHenry Corporate Center IV**



- Suite 1: 10,000 SF
- Suite 2: 7,200 SF
- Suite 3: 5,000 SF
- Tech/Flex: 10,000 SF

- Suite 4: 15,000 SF
- Suite 5: 11,700 SF
- Suite 6: 5,500 SF





## **Property Photos - Interior**



# **McHenry Corporate Center IV**

















**Property Photos - Exterior** 



# **