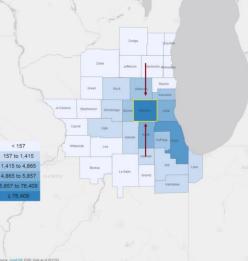

### McHenry County Demographics

## **McHenry Corporate Center IV**

1391 Corporate Drive McHenry, IL 60050

| DEMOGRAPHIC PROFILE                                                                |                                |                                   |          |                                |                                   |            |
|------------------------------------------------------------------------------------|--------------------------------|-----------------------------------|----------|--------------------------------|-----------------------------------|------------|
|                                                                                    | Percent                        |                                   |          | Value                          |                                   |            |
|                                                                                    | McHenry<br>County,<br>Illinois | IL Economic<br>Dev Region<br>EDR4 | Illinois | McHenry<br>County,<br>Illinois | IL Economic<br>Dev Region<br>EDR4 | Illinois   |
| Demographics                                                                       |                                |                                   |          |                                |                                   |            |
| Population <sup>2</sup>                                                            | -                              | _                                 | _        | 307,004                        | 8,753,830                         | 12,801,539 |
| Population Annual Average Growth                                                   | 0.2%                           | 0.2%                              | 0.1%     | 637                            | 20,473                            | 15,758     |
| Median Age                                                                         | -                              | _                                 | -        | 38.0                           | 35.7                              | 36.6       |
| Under 18 Years EMERGING WORKERS                                                    | 27.3%                          | 25.1%                             | 24.4%    | 84,175                         | 2,184,668                         | 3,129,179  |
| 18 to 24 Years<br>25 to 34 Years<br>MILLENNIALS                                    | 7.6%                           | 9.4%                              | 9.7%     | 23,455                         | 821,452                           | 1,246,307  |
| 25 to 34 Years MILLENNIALS                                                         | 11.3%                          | 14.6%                             | 13.8%    | 34,761                         | 1,269,688                         | 1,775,957  |
| 35 to 44 Years                                                                     | 15.3%                          | 14.0%                             | 13.5%    | 47,336                         | 1,220,662                         | 1,725,890  |
| 45 to 54 Years                                                                     | 17.0%                          | 14.5%                             | 14.6%    | 52,619                         | 1,261,774                         | 1,870,879  |
| 55 to 64 Years                                                                     | 11.4%                          | 11.0%                             | 11.5%    | 35,094                         | 958,668                           | 1,473,207  |
| 65 to 74 Years                                                                     | 6.0%                           | 6.1%                              | 6.6%     | 18,560                         | 527,262                           | 849,535    |
| 75 Years, and Over                                                                 | 4.1%                           | 5.2%                              | 5.9%     | 12,760                         | 455,884                           | 759,678    |
| Economic                                                                           |                                |                                   |          |                                |                                   |            |
| Labor Force Participation Rate and Size<br>(civilian population 16 years and over) | 71.6%                          | 67.4%                             | 65.6%    | 170,982                        | 4,657,406                         | 6,694,742  |
| Armed Forces Labor Force                                                           | 0.1%                           | 0.2%                              | 0.2%     | 122                            | 12,332                            | 17,420     |
| Veterans, Age 18-64                                                                | 4.2%                           | 3.1%                              | 4.1%     | 8,061                          | 172,804                           | 335,600    |
| Median Household Income                                                            | -                              | -                                 | -        | \$77,222                       | \$63,042                          | \$57,574   |
| Per Capita Income                                                                  | _                              | _                                 | _        | \$33,735                       | \$32,506                          | \$30,494   |
| Poverty Level (of all people)                                                      | 7.9%                           | 13.9%                             | 14.3%    | 24,037                         | 1,196,568                         | 1,801,118  |
| Households Receiving Food Stamps                                                   | 6.3%                           | 12.9%                             | 13.1%    | 6,937                          | 408,488                           | 625,061    |

McHenry +120min, Workers in McHenry County, Illinois

Source: McHnery County Economic Development Corporation

Product