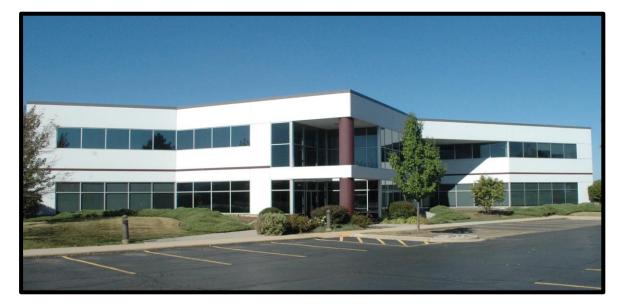

## **McHenry Corporate Center IV**

64,473 SF

6.5 Acres

1391 Corporate Drive McHenry, IL 60050

- Building Size:
- Land Site:
- Construction:
- 1<sup>st</sup> Floor:
- 2<sup>nd</sup> Floor:
- Warehouse:
- Year Built:
- Loading:
- Power:
- Parking:
- Generator:
- Sprinkler:
- Elevator:
- Roof:
- Fiber Optic:
- RE Taxes:
- Lease Rate:
- Sale Price:

Precast 32,835 SF 31,638 SF 10,000 SF 1994 (1) Truck Dock, (1) DID 1600 Amps/480V/3-Phase UPS System in Place 245 Spaces (4/1000) 300KW Kohler; 2001 Yes Yes Reflective Single Ply Roof Membrane

Yes; Provided by AT&T (100 Pair Copper) \$1.00 PSF (TBD) \$7.00 PSF NNN (full building) <del>\$2,600,000 (\$42.33 PSF)</del> \$1,950,000 (\$30.25 PSF)