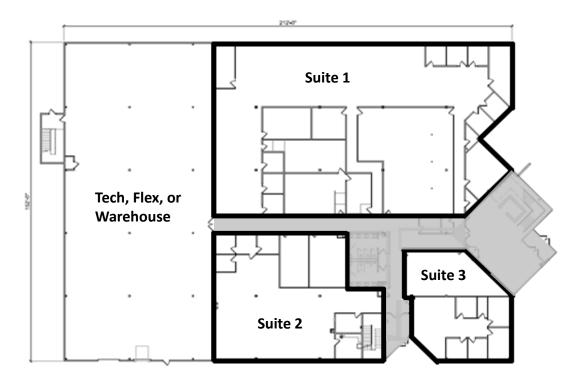

### Floor Plan: Multi-Tenant (Concept)

# **McHenry Corporate Center IV**

- Suite 1: 10,000 SF
- Suite 2: 7,200 SF
- Suite 3: 5,000 SF
- Tech/Flex: 10,000 SF

- Suite 4: 15,000 SF
- Suite 5: 11,700 SF
- Suite 6: 5,500 SF