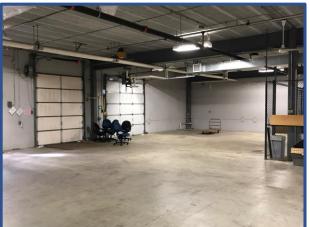

lt)

## **McHenry Corporate Center IV**









Suite 2: 32,236 SF 100% office

٠

**McHenry Corporate Center IV** 

212-0

1391 Corporate Drive McHenry, IL 60050

Floor Plan: Two-Tenant (Concept)





#### ENTRE Commercial Realty LLC

# 

Floor Plan: Office/Warehouse (Concept)

## **McHenry Corporate Center IV**

1391 Corporate Drive McHenry, IL 60050

#### 46,000 SF Building

- Office: 26,000 SF
- Warehouse: 20,000 SF
- Loading: 1 Dock/1 DID
- Ceiling Height: 24' clear



212-0

### Floor Plan: Multi-Tenant (Concept)

# **McHenry Corporate Center IV**



- Suite 1: 10,000 SF
- Suite 2: 7,200 SF
- Suite 3: 5,000 SF
- Tech/Flex: 10,000 SF

- Suite 4: 15,000 SF
- Suite 5: 11,700 SF
- Suite 6: 5,500 SF





## **Property Photos - Interior**



# **McHenry Corporate Center IV**

















**Property Photos - Exterior** 



# **McHenry Corporate Center IV**





### McHenry County Demographics

## **McHenry Corporate Center IV**

1391 Corporate Drive McHenry, IL 60050

| DEMOGRAPHIC PROFILE                                                                |                                |                                   |          |                                |                                   |            |
|------------------------------------------------------------------------------------|--------------------------------|-----------------------------------|----------|--------------------------------|-----------------------------------|------------|
|                                                                                    | Percent