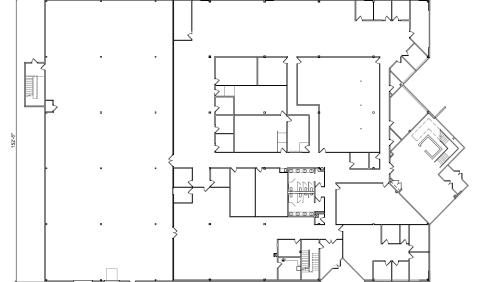

:
- Construction:
- 1<sup>st</sup> Floor:
- 2<sup>nd</sup> Floor:
- Warehouse:
- Year Built:
- Loading:
- Power:
- Parking:
- Generator:
- Sprinkler:
- Elevator:
- Roof:
- Fiber Optic:
- RE Taxes:
- Lease Rate:
- Sale Price:

Precast 32,835 SF 31,638 SF 10,000 SF 1994 (1) Truck Dock, (1) DID 1600 Amps/480V/3-Phase UPS System in Place 245 Spaces (4/1000) 300KW Kohler; 2001 Yes Yes Reflective Single Ply Roof Membrane

Yes; Provided by AT&T (100 Pair Copper) \$1.00 PSF (TBD) \$7.00 PSF NNN (full building) <del>\$2,600,000 (\$42.33 PSF)</del> \$1,950,000 (\$30.25 PSF)







## Floor Plan (As-Built)

## **McHenry Corporate Center IV**









Suite 2: 32,236 SF 100% office

٠

**McHenry Corporate Center IV** 

212-0

1391 Corporate Drive McHenry, IL 60050

Floor Plan: Two-Tenant (Concept)





#### ENTRE Commercial Realty LLC

# 

Floor Plan: Office/Warehouse (Concept)

## **McHenry Corporate Center IV**

1391 Corporate Drive McHenry, IL 60050

#### 46,000 SF Building

- Office: 26,000 SF
- Warehouse: 20,000 SF
- Loading: 1 Dock/1 DID
- Ceiling Height: 24' clear



212-0

### Floor Plan: Multi-Tenant (Concept)

# **McHenry Corporate Center IV**



- Suite 1: 10,000 SF
- Suite 2: 7,200 SF
- Suite 3: 5,000 SF
- Tech/Flex: 10,000 SF

- Suite 4: 15,000 SF
- Suite 5: 11,700 SF
- Suite 6: 5,500 SF





## **Property Photos - Interior**



# **McHenry Corporate Center IV**

















**Property Photos - Exterior** 



# **McHenry Corporate Center IV**





### McHenry County Demographics

## **McHenry Corporate Center IV**

1391 Corporate Drive McHenry, IL 60050

| DEMOGRAPHIC