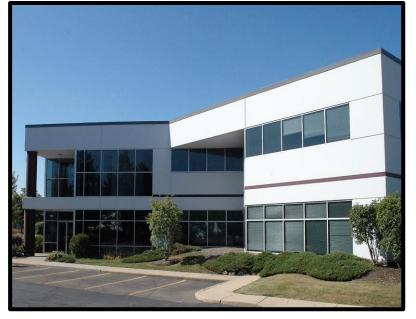

Investor Opportunity

- Single or Multiple Tenancy Options
- Fully Furnished Turnkey Facility



## **McHenry Corporate Center IV**

64,473 SF

6.5 Acres

1391 Corporate Drive McHenry, IL 60050

- Building Size:
- Land Site:
- Construction:
- 1<sup>st</sup> Floor:
- 2<sup>nd</sup> Floor:
- Warehouse:
- Year Built:
- Loading:
- Power:
- Parking:
- Generator:
- Sprinkler:
- Elevator:
- Roof:
- Fiber Optic:
- RE Taxes:
- Lease Rate:
- Sale Price:

Precast 32,835 SF 31,638 SF 10,000 SF 1994 (1) Truck Dock, (1) DID 1600 Amps/480V/3-Phase UPS System in Place 245 Spaces (4/1000) 300KW Kohler; 2001 Yes Yes Reflective Single Ply Roof Membrane

Yes; Provided by AT&T (100 Pair Copper) \$1.00 PSF (TBD) \$7.00 PSF NNN (full building) <del>\$2,600,000 (\$42.33 PSF)</del> \$1,950,000 (\$30.25 PSF)







## Floor Plan (As-Built)

## **McHenry Corporate Center IV**









Suite 2: 32,236 SF 100% office

٠

**McHenry Corporate Center IV** 

212-0

1391 Corporate Drive McHenry, IL 60050

Floor Plan: Two-Tenant (Concept)





#### ENTRE Commercial Realty LLC

# 

Floor Plan: Office/Warehouse (Concept)

## **McHenry Corporate Center IV**

1391 Corporate Drive McHenry, IL 60050

#### 46,000 SF Building

- Office: 26,000 SF
- Warehouse: 20,000 SF
- Loading: 1 Dock/1 DID
- Ceiling Height: 24' clear



212-0

### Floor Plan: Multi-Tenant (Concept)

# **McHenry Corporate Center IV**



- Suite 1: 10,000 SF
- Suite 2: 7,200 SF
- Suite 3: 5,000 SF
- Tech/Flex: 10,000 SF

- Suite 4: 15,000 SF
- Suite 5: 11,700 SF
- Suite 6: 5,500 SF





## **Property Photos - Interior**



# **McHenry Corporate Ce