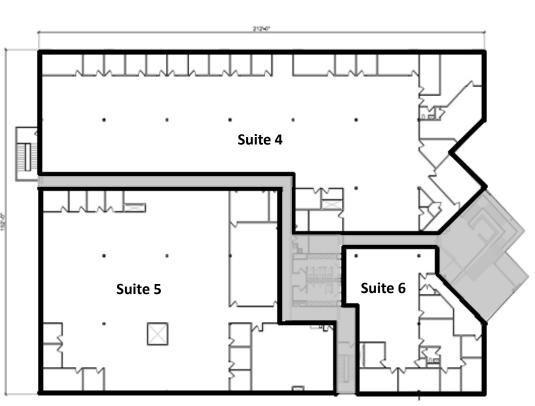

## Floor Plan (As-Built)

## **McHenry Corporate Center IV**

Suite 2: 32,236 SF 100% office

٠

**McHenry Corporate Center IV** 

212-0

1391 Corporate Drive McHenry, IL 60050

Floor Plan: Two-Tenant (Concept)

# **McHenry Corporate Center IV**

- Suite 1: 10,000 SF
- Suite 2: 7,200 SF
- Suite 3: 5,000 SF
- Tech/Flex: 10,000 SF

- Suite 4: 15,000 SF
- Suite 5: 11,700 SF
- Suite 6: 5,500 SF