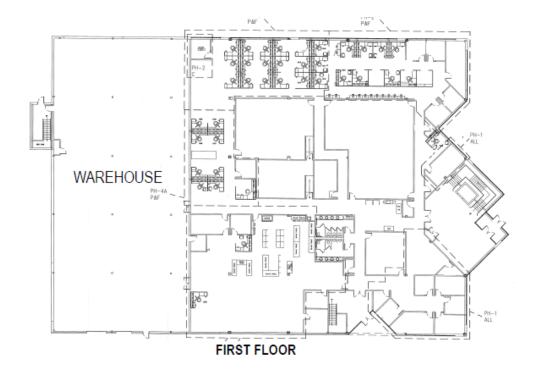

lly Furnished Turnkey Facility



## **McHenry Corporate Center IV**

64,473 SF

6.5 Acres

1391 Corporate Drive McHenry, IL 60050

- Building Size:
- Land Site:
- Construction:
- 1<sup>st</sup> Floor:
- 2<sup>nd</sup> Floor:
- Warehouse:
- Year Built:
- Loading:
- Power:
- Parking:
- Generator:
- Sprinkler:
- Elevator:
- Roof:
- Fiber Optic:
- RE Taxes:
- Lease Rate:
- Sale Price:

Precast 32,835 SF 31,638 SF 10,000 SF 1994 (1) Truck Dock, (1) DID 1600 Amps/480V/3-Phase UPS System in Place 245 Spaces (4/1000) 300KW Kohler; 2001 Yes Yes Reflective Single Ply Roof Membrane

Yes; Provided by AT&T (100 Pair Copper) \$1.00 PSF (TBD) \$7.00 PSF NNN (full building) <del>\$2,600,000 (\$42.33 PSF)</del> \$1,950,000 (\$30.25 PSF)







## Floor Plan (As-Built)

## **McHenry Corporate Center IV**









Suite 2: 32,236 SF 100% office

٠

**McHenry Corporate Center IV** 

212-0

1391 Corporate Drive McHenry, IL 60050

Floor Plan: Two-Tenant (Concept)





#### ENTRE Commercial Realty LLC

# 

Floor Plan: Office/Warehouse (Concept)

## **McHenry Corporate Center IV**

1391 Corporate Drive McHenry, IL 60050

#### 46,000 SF Building

- Office: 26,000 SF
- Warehouse: 20,000 SF
- Loading: 1 Dock/1 DID
- Ceiling Height: 24' clear



212-0

### Floor Plan: Multi-Tenant (Concept)

# **McHenry Corporate Center IV**



- Suite 1: 10,000 SF
- Suite 2: 7,200 SF
- Suite 3: 5,000 SF
- Tech/Flex: 10,000 SF

- Suite 4: 15,000 SF
- Suite 5: 11,700 SF
- Suite 6: 5,500 SF





## **Property Photos - Interior**



# **McHenry Corporate Center IV**

















**Property Photos - Exterior** 



#