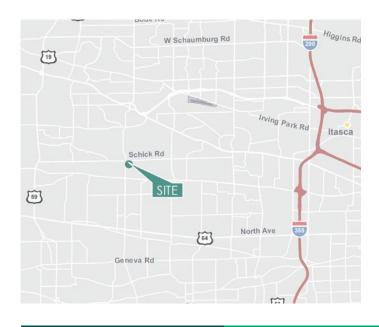

#### **LOCATION**

- Professional Business Park setting location
- Close proximity to I-355 and I-390 (Elgin/O'Hare)