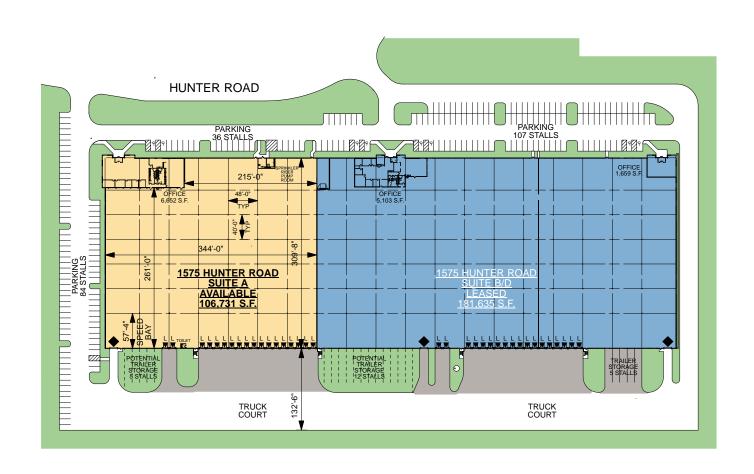

# 106,731 SF

### **FACILITY**

- 288,366 sf building
- 106,731 sf available
- 6,652 sf office size
- 30' clear height
- 18 exterior docks, 1 drive-in door
- 227 auto parking (total building)
- Truck court
- 2 Power Services
  - -800 amps @ 277/480 volts
  - -400 amps @ 277/480 volts
- LED Lighting with motion sensors
- Immediate occupancy