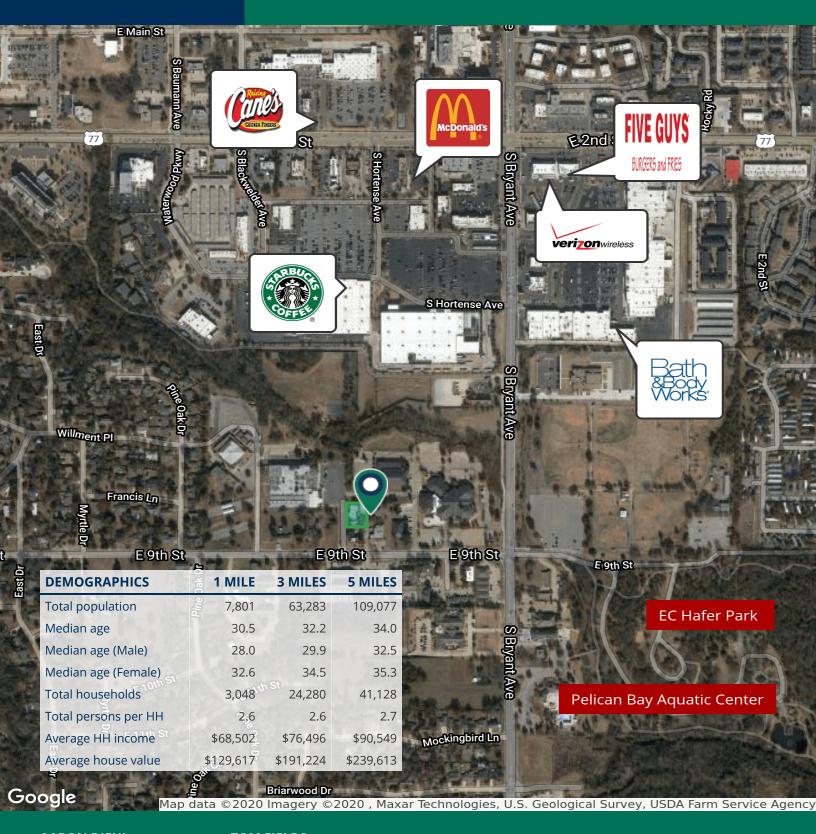

# Affiliate Physical Therapists

1225 East 9th St. Edmond, OK 73034

AARON DIEHL 405.843.7474 x255 adiehl@priceedwards.com priceedwards.com TOM FIELDS 405.239.1205 tfields@priceedwards.com priceedwards.com