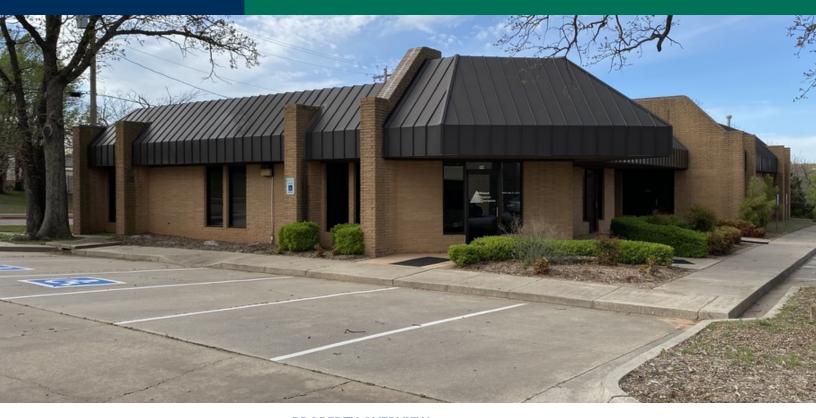

### **PROPERTY OVERVIEW**

The Affiliate Physical Therapist Building consists of 5,012 SF that can be subdivided into three units. Current setup for a single tenant the building features a built-in reception desk with a waiting room, several offices, treatment rooms, and a large open physical therapy area. Seller is willing to finance.

#### **PROPERTY HIGHLIGHTS**

• Sale List Price: \$525,000

Lease Rate: \$12 - \$15.00/MG

5,012 SF

0.22 Acres ( 9,583 SF)

• Built in 1985

· 20 Parking spaces

• Zoned D-3 Office Commercial