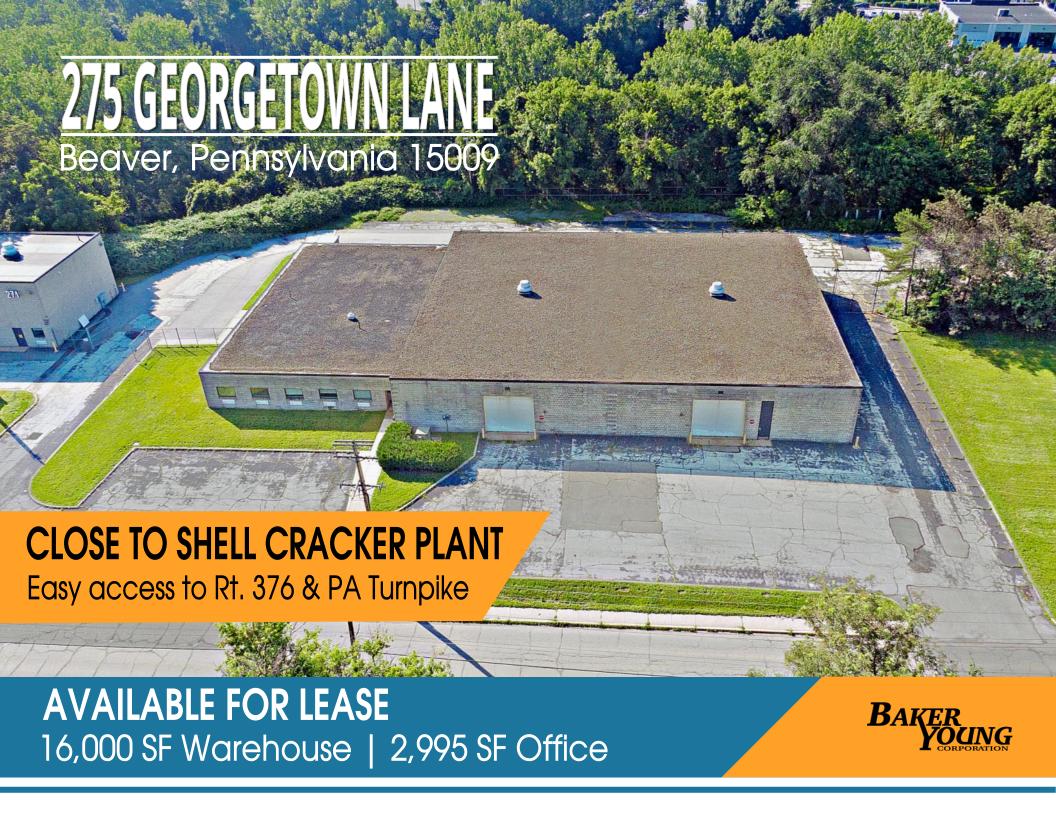

## 275 GEORGETOWN LANE Beaver, Pennsylvania 15009

- \* 18,995 SF Warehouse and Office Space
  - 16,000 SF warehouse
  - 2,995 SF office
- 18' ceiling height
- Four (4) drive-in doors
- Garage doors are 12.5' tall x 14' wide
- Situated on ±3.75 acres
- \* 480v electrical service
- Ample parking lot
- Secured, gated facility
- Large laydown lot
- Close proximity to Shell Cracker Plant
- Easy access to Route 376 & PA Turnpike
- **❖ FOR LEASE AT \$7.00/SF, NNN**