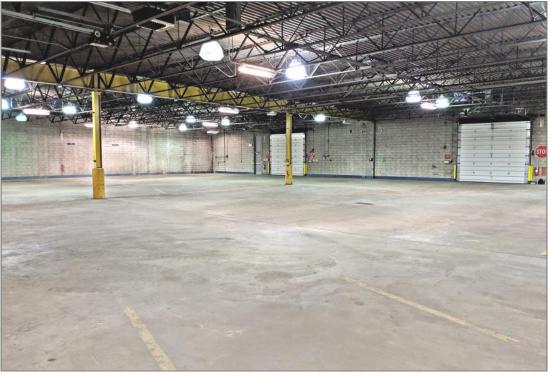

## 275 GEORGETOWN LANE Beaver, Pennsylvania 15009

- \* 18,995 SF Warehouse and Office Space
  - 16,000 SF warehouse
  - 2,995 SF office
- 18' ceiling height
- Four (4) drive-in doors
- Garage doors are 12.5' tall x 14' wide
- Situated on ±3.75 acres
- \* 480v electrical service
- Ample parking lot
- Secured, gated facility
- Large laydown lot
- Close proximity to Shell Cracker Plant
- Easy access to Route 376 & PA Turnpike
- **❖ FOR LEASE AT \$7.00/SF, NNN**