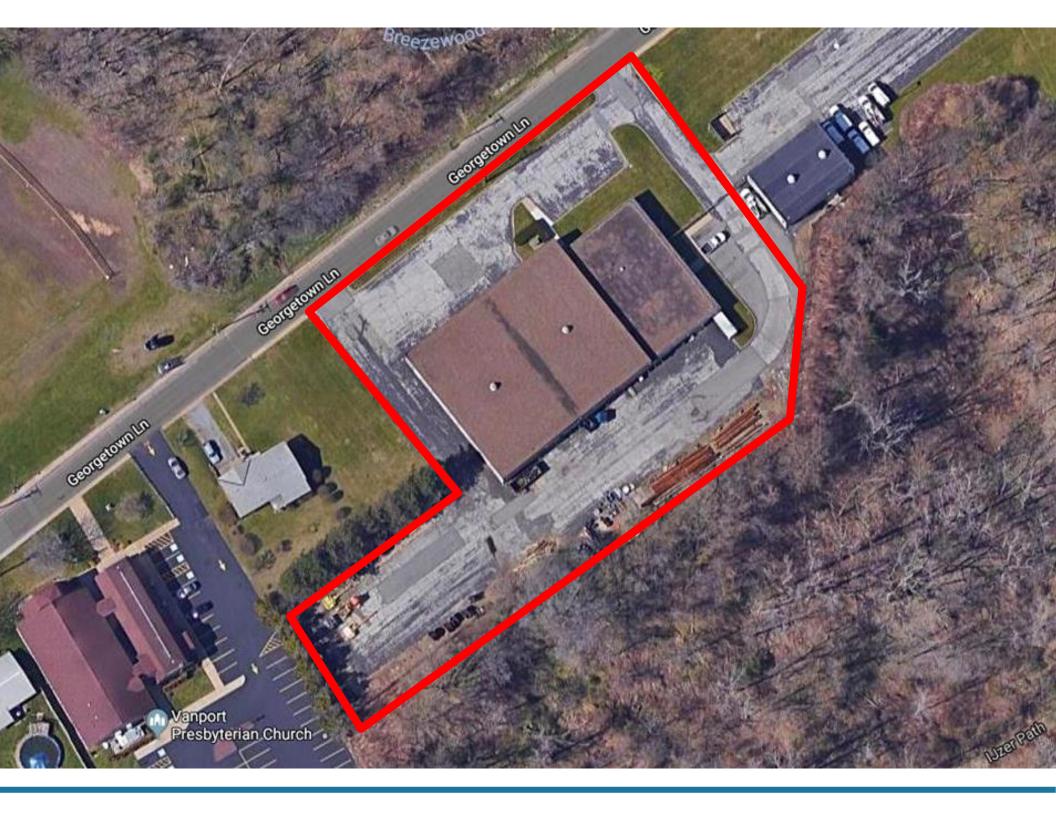

## 275 GEORGETOWN LANE Beaver, Pennsylvania 15009

- \* 18,995 SF Warehouse and Office Space
  - 16,000 SF warehouse
  - 2,995 SF office
- 18' ceiling height
- Four (4) drive-in doors
- Garage doors are 12.5' tall x 14' wide
- Situated on ±3.75 acres
- \* 480v electrical service
- Ample parking lot
- Secured, gated facility
- Large laydown lot
- Close proximity to Shell Cracker Plant
- Easy access to Route 376 & PA Turnpike
- **❖ FOR LEASE AT \$7.00/SF, NNN**