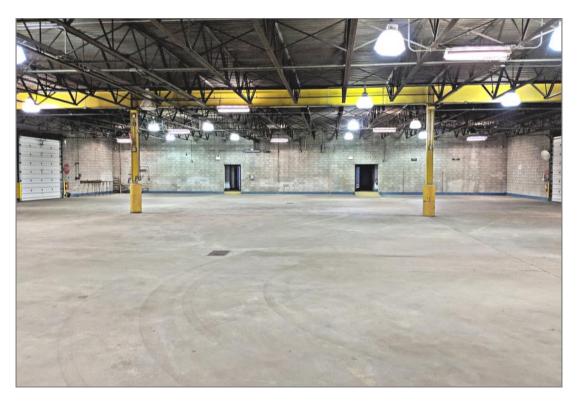

## 275 GEORGETOWN LANE Beaver, Pennsylvania 15009

- \* 18,995 SF Warehouse and Office Space
  - 16,000 SF warehouse
  - 2,995 SF office
- 18' ceiling height
- Four (4) drive-in doors
- Garage doors are 12.5' tall x 14' wide
- Situated on ±3.75 acres
- \* 480v electrical service
- Ample parking lot
- Secured, gated facility
- Large laydown lot
- Close proximity to Shell Cracker Plant
- Easy access to Route 376 & PA Turnpike
- **❖ FOR LEASE AT \$7.00/SF, NNN**