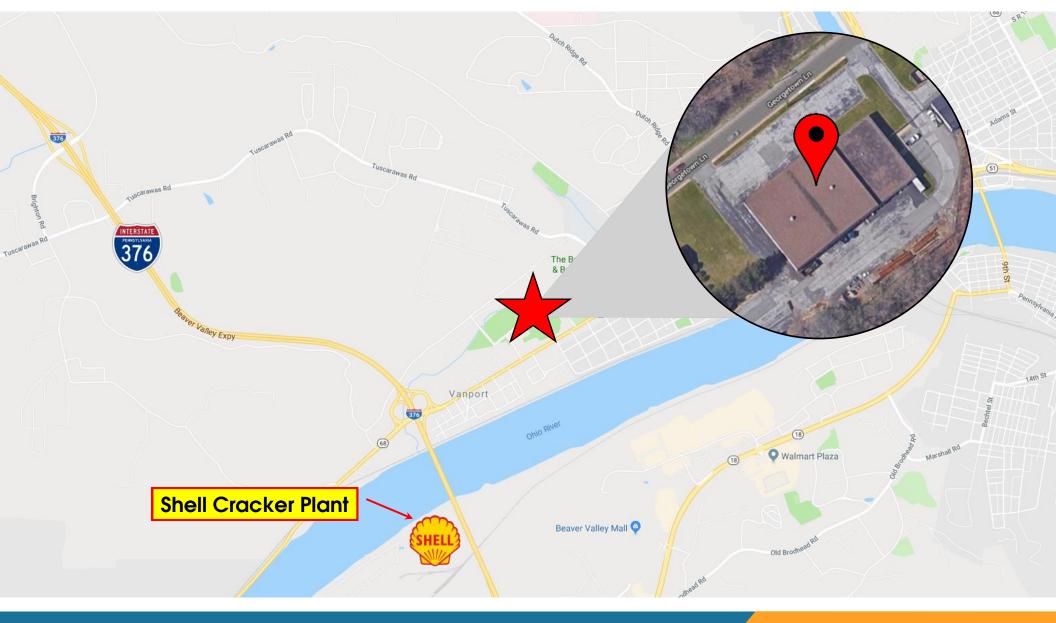

## 275 GEORGETOWN LANE Beaver, Pennsylvania 15009

- \* 18,995 SF Warehouse and Office Space
  - 16,000 SF warehouse
  - 2,995 SF office
- 18' ceiling height
- Four (4) drive-in doors
- Garage doors are 12.5' tall x 14' wide
- Situated on ±3.75 acres
- \* 480v electrical service
- Ample parking lot
- Secured, gated facility
- Large laydown lot
- Close proximity to Shell Cracker Plant
- Easy access to Route 376 & PA Turnpike
- **❖ FOR LEASE AT \$7.00/SF, NNN**