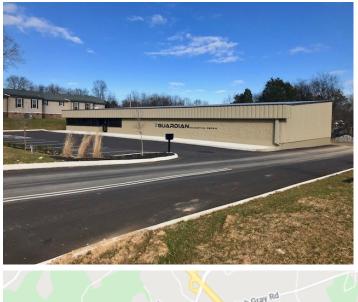

## **New Construction Industrial Warehouse on Lovell Road** 1058 Lovell Rd, Knoxville, TN 37932

Listing ID: Status: Property Type: Industrial Type: Gross Land Area: Sale Price: Unit Price: Sale Terms: Nearest MSA: County: Loading: Office SF: Drive-In Bays: Tax ID/APN: Zoning: Property Use Type: Building/Unit Size (RSF): Year Built: Parking Type:

30336675 Active **Industrial For Sale** Free-Standing, Light Industrial 2.21 Acres \$1,309,000 \$180.55 PSF Cash to Seller Knoxville Knox 1 Dock 1.500 SF 3 Bays 118 06001 0B/T0 Vacant/Owner-User 7,250 SF 2019 Surface

## **Overview/Comments**

This new construction industrial property offers 5,750 (+/-) SF of warehouse space with 1,500 (+/-) SF of office space.

The facility has 400 amp single phase electrical service, one dock door, and three drive-in doors. The office area is located at the front of the building and will include open space, hard walled offices, a breakroom, and restrooms.