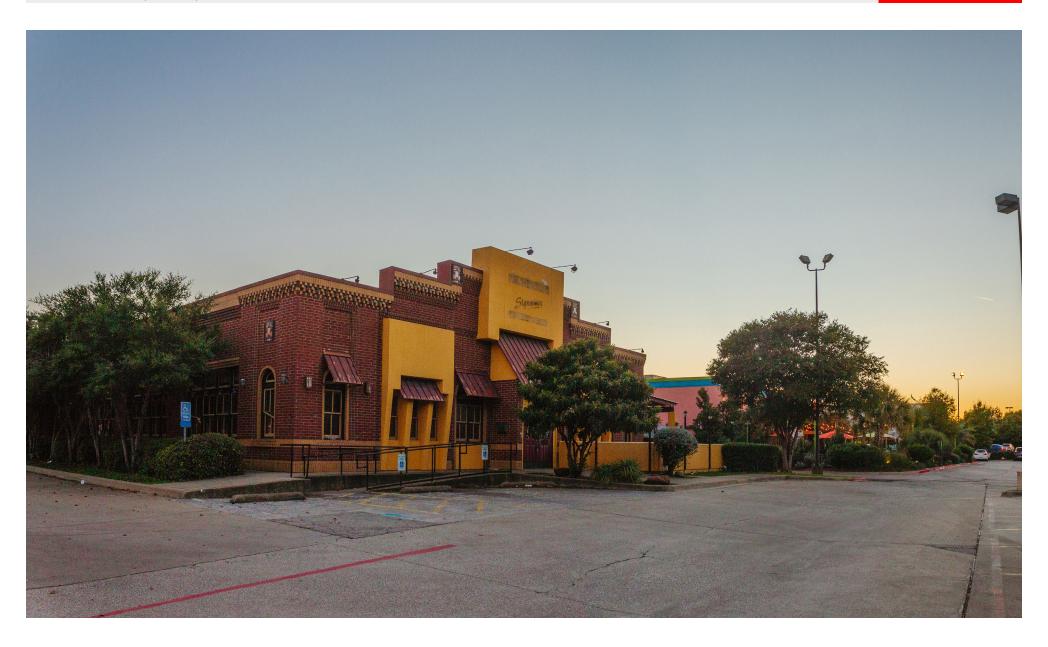

### PROJECT SCOPE

Second generations restaurant on Belt Line Road in the heart of Addison's "Restaurant Row" corridor. The site's highly visible frontage to Belt Line Road and convenient median break that grants West bound traffic ingress to the property will help capture both routine commuters and business patrons alike.

# ADDISON RESTAURANT

4460 BELTLINE ROAD, ADDISON, TX

 $Thomas\ Glendenning/\$  thomas@shopcompanies.com / 214-960-4528  $Jake\ Sherrington/\$  jake@shopcompanies.com / 214-960-4623