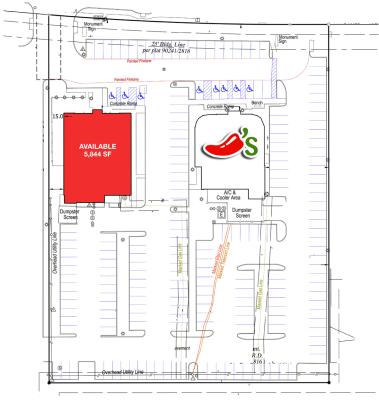

### **DETAILS**

• 5,844 SF Second Generation Restaurant Available

### Metropolitan Business Park

4460 BELTLINE ROAD, ADDISON, TX

 $Thomas\ Glendenning/\$  thomas@shopcompanies.com / 214-960-4528  $Jake\ Sherrington/\$  jake@shopcompanies.com / 214-960-4623