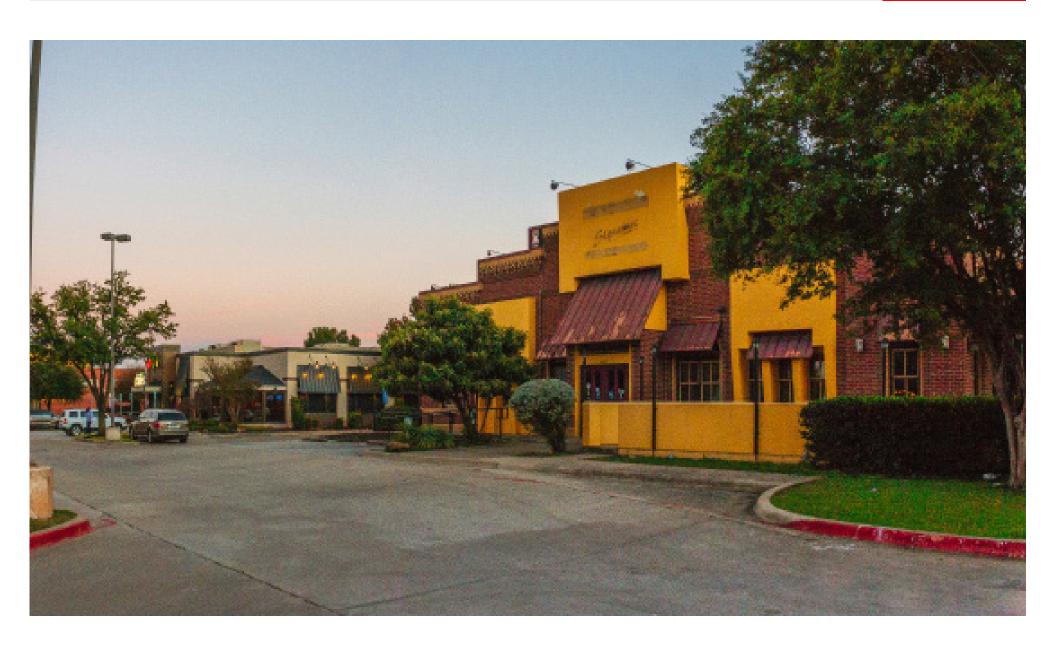

### PROJECT SCOPE

Second generations restaurant on Belt Line Road in the heart of Addison's "Restaurant Row" corridor. The site's highly visible frontage to Belt Line Road and convenient median break that grants West bound traffic ingress to the property will help capture both routine commuters and business patrons alike.

### **DETAILS**

• 5,844 SF Second Generation Restaurant Available