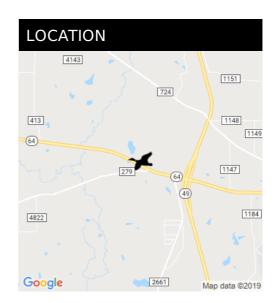

## **Investment Property Commercial Building**

16258 FM 279, Tyler, TX 75704







# WAREHOUSE/FLEX SPACE FOR SALE

Total SF: 6,000 Total Acres: 8.50

Sales Price: \$695,000.00 Total Price

#### Contact

#### **Becky McCord**

Associate - Industrial and Warehouse becky@draketexas.com

### **Features**

- Approx. 6,000 sf Warehouse/Storage
- Steel Frame construction Built in 2015
- Fenced and gated; Concrete drive; 20% Tenant Leased
- Frontage on FM 279 & Hwy. 64 W.
- (5) 1,200 sf suites with office and restroom; 14' OH doors and walk-thru
- High visibility; Outside the city limits; Land & Improvements
- Sale Price: \$695,000
- 7 acre adjacent land only: \$210,000
- Just west of Loop 49 & FM 2661
- Easy access to Loop 49, Hwy. 64 & Hwy 31
- Units For Lease individually Contact Agent