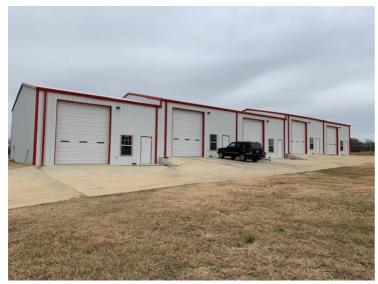

# WAREHOUSE/FLEX SPACE FOR SALE

Total SF: 6,000 Total Acres: 8.50

Sales Price: \$695,000.00 Total Price

### **Features**

- Approx. 6,000 sf Warehouse/Storage
- Steel Frame construction Built in 2015
- Fenced and gated; Concrete drive; 20% Tenant Leased
- Frontage on FM 279 & Hwy. 64 W.
- (5) 1,200 sf suites with office and restroom; 14' OH doors and walk-thru
- High visibility; Outside the city limits; Land & Improvements
- Sale Price: \$695,000
- 7 acre adjacent land only: \$210,000
- Just west of Loop 49 & FM 2661
- Easy access to Loop 49, Hwy. 64 & Hwy 31
- Units For Lease individually Contact Agent