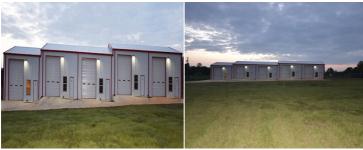

# WAREHOUSE/FLEX SPACE FOR SALE

Total SF: 6,000 Total Acres: 8.50

Sales Price: \$695,000.00 Total Price

### **Features**

- Approx. 6,000 sf Warehouse/Storage
- Steel Frame construction Built in 2015
- Fenced and gated; Concrete drive; 20% Tenant Leased
- Frontage on FM 279 & Hwy. 64 W.
- (5) 1,200 sf suites with office and restroom; 14' OH doors and walk-thru
- High visibility; Outside the city limits; Land & Improvements
- Sale Price: \$695,000
- 7 acre adjacent land only: \$210,000
- Just west of Loop 49 & FM 2661
- Easy access to Loop 49, Hwy. 64 & Hwy 31
- Units For Lease individually Contact Agent