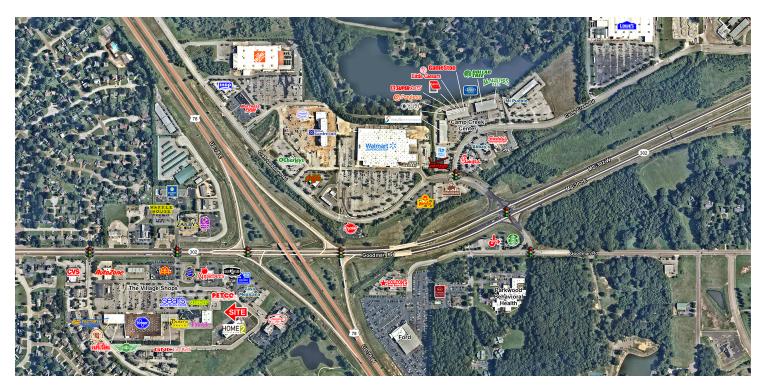

#### LOCATION OVERVIEW

Junior Anchor Pad Available (1.3 +/- Acres) in an 186,500 SF Kroger anchored neighborhood center

#### PROPERTY HIGHLIGHTS

- Pad ready site available for up to 11,500 SF of Retail Space
- Possible drive through
- Co-Tenants include: Kroger, PETCO, Sears, Panera Bread, T-Mobile, McDonald's, Subway, Applebee's, Back Yard Burgers and Casa Mexicana
- Traffic Counts: Goodman Rd (37,000 AADT) and US Highway 78 (34,000 AADT)