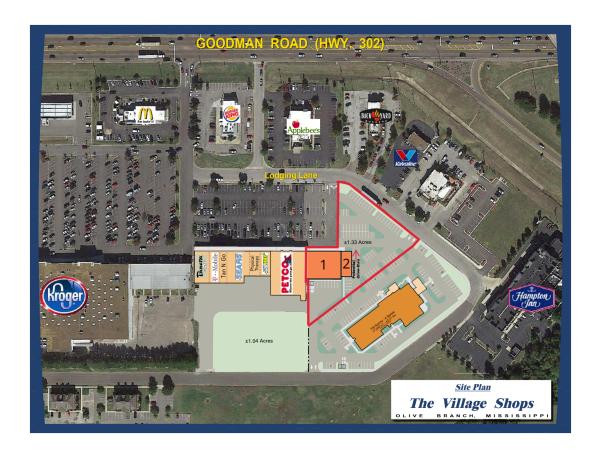

#### SITE PLAN

SUITE TENANT NAME SPACE SIZE

| 1 | Available | 8,500 SF |
|---|-----------|----------|
| 2 | Available | 3,000 SF |