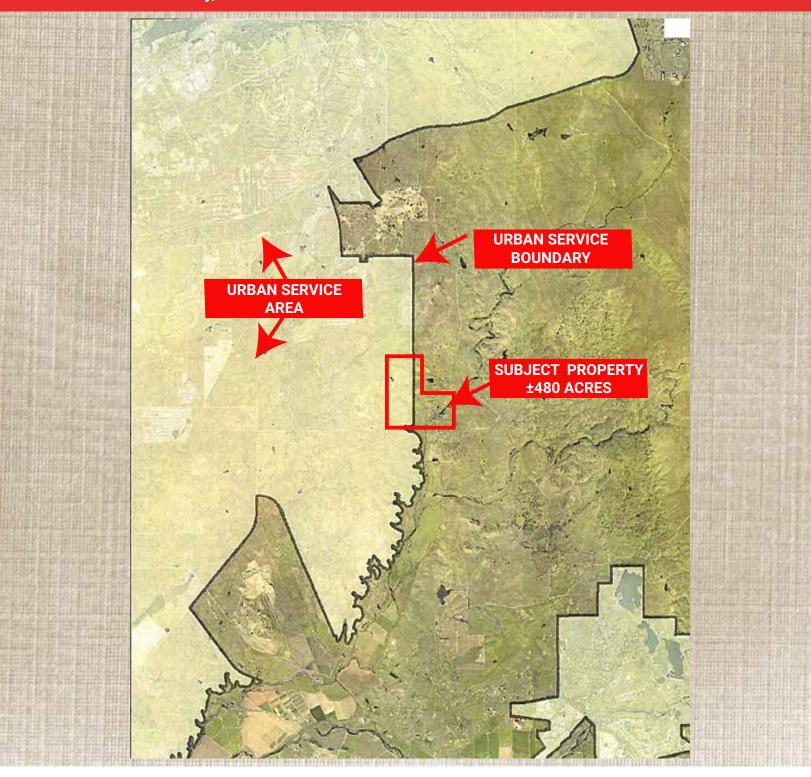

## For Sale: ±480 Acres

East Sacramento County, California

#### Cameron Park Clarksville (50) Alder Creek Sprekelsville White Rock Bullard Brand Brela Site Latrobe Deer Creek Hills Preserve Rancho Murieta Sloughhouse (16)

- Contiguous to the ±2,700 Acre Cordova Hills mixed-use Master Plan
- **Proximity to the Sacramento County Urban Service Boundary**
- In the path of growth with proxmity to nine (9) regional, mixed-use Master Plans
- **Dedicated access to Scott Road**
- Picturesque, oak-studded, rolling hills with year round Carson Creek
- Spectacular vistas of the Sierra Nevada
- Not in the Williamson Act
- **Future Development Potential**
- APN: 073-0020-015 / AG-80 Zoning