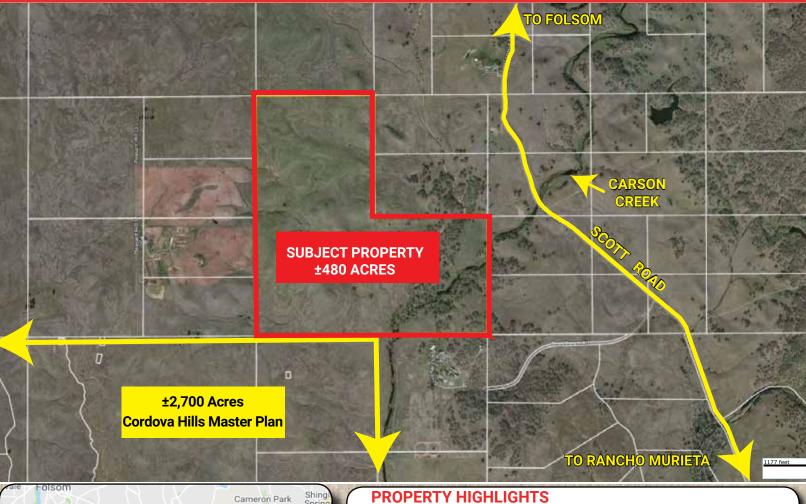

## For Sale: ±480 Acres

East Sacramento County, California

#### Cameron Park Clarksville (50) Alder Creek Sprekelsville White Rock Bullard Brand Brela Site Latrobe Deer Creek Hills Preserve Rancho Murieta Sloughhouse (16)

- Contiguous to the ±2,700 Acre Cordova Hills mixed-use Master Plan
- **Proximity to the Sacramento County Urban Service Boundary**
- In the path of growth with proxmity to nine (9) regional, mixed-use Master Plans
- **Dedicated access to Scott Road**
- Picturesque, oak-studded, rolling hills with year round Carson Creek
- Spectacular vistas of the Sierra Nevada
- Not in the Williamson Act
- **Future Development Potential**
- APN: 073-0020-015 / AG-80 Zoning