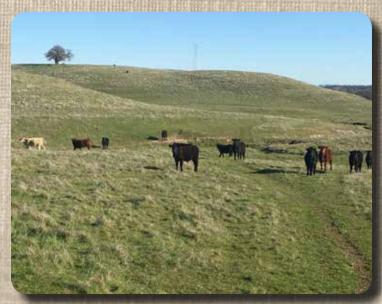

#### Cameron Park Clarksville (50) Alder Creek Sprekelsville White Rock Bullard Brand Brela Site Latrobe Deer Creek Hills Preserve Rancho Murieta Sloughhouse (16)

- Contiguous to the ±2,700 Acre Cordova Hills mixed-use Master Plan
- **Proximity to the Sacramento County Urban Service Boundary**
- In the path of growth with proxmity to nine (9) regional, mixed-use Master Plans
- **Dedicated access to Scott Road**
- Picturesque, oak-studded, rolling hills with year round Carson Creek
- Spectacular vistas of the Sierra Nevada
- Not in the Williamson Act
- **Future Development Potential**
- APN: 073-0020-015 / AG-80 Zoning