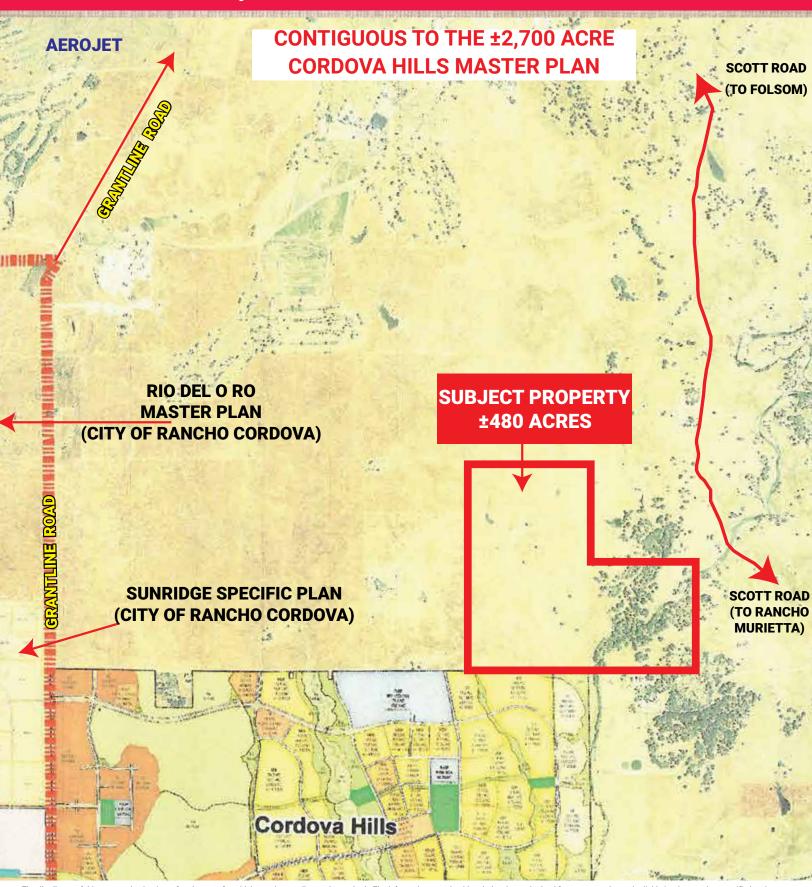

#### Cameron Park Clarksville (50) Alder Creek Sprekelsville White Rock Bullard Brand Brela Site Latrobe Deer Creek Hills Preserve Rancho Murieta Sloughhouse (16)

- Contiguous to the ±2,700 Acre Cordova Hills mixed-use Master Plan
- **Proximity to the Sacramento County Urban Service Boundary**
- In the path of growth with proxmity to nine (9) regional, mixed-use Master Plans
- **Dedicated access to Scott Road**
- Picturesque, oak-studded, rolling hills with year round Carson Creek
- Spectacular vistas of the Sierra Nevada
- Not in the Williamson Act
- **Future Development Potential**
- APN: 073-0020-015 / AG-80 Zoning