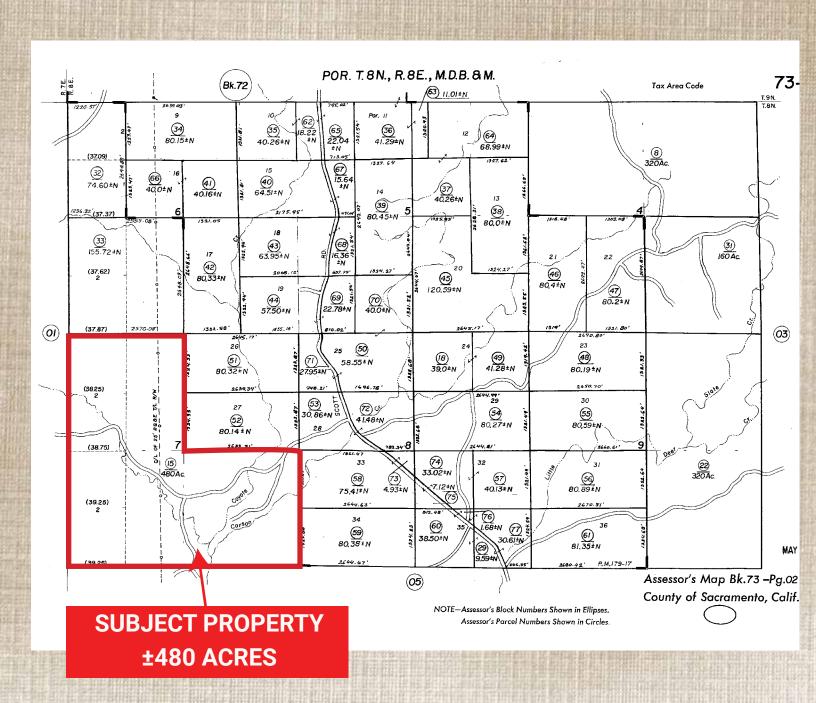

## For Sale: ±480 Acres

East Sacramento County, California

#### Cameron Park Clarksville (50) Alder Creek Sprekelsville White Rock Bullard Brand Brela Site Latrobe Deer Creek Hills Preserve Rancho Murieta Sloughhouse (16)

- Contiguous to the ±2,700 Acre Cordova Hills mixed-use Master Plan
- **Proximity to the Sacramento County Urban Service Boundary**
- In the path of growth with proxmity to nine (9) regional, mixed-use Master Plans
- **Dedicated access to Scott Road**
- Picturesque, oak-studded, rolling hills with year round Carson Creek
- Spectacular vistas of the Sierra Nevada
- Not in the Williamson Act
- **Future Development Potential**
- APN: 073-0020-015 / AG-80 Zoning