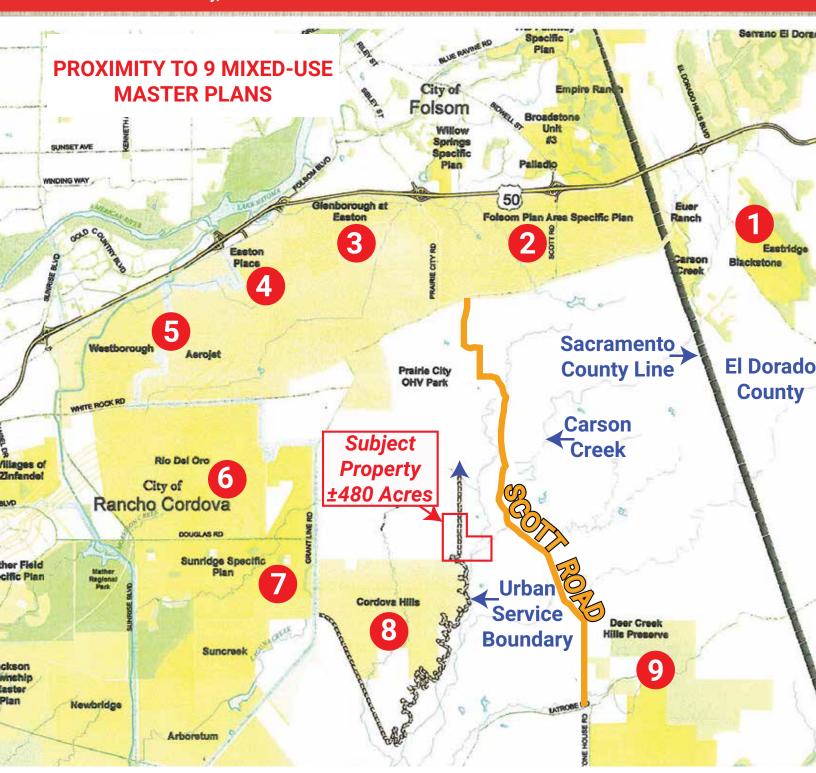

#### Cameron Park Clarksville (50) Alder Creek Sprekelsville White Rock Bullard Brand Brela Site Latrobe Deer Creek Hills Preserve Rancho Murieta Sloughhouse (16)

- Contiguous to the ±2,700 Acre Cordova Hills mixed-use Master Plan
- **Proximity to the Sacramento County Urban Service Boundary**
- In the path of growth with proxmity to nine (9) regional, mixed-use Master Plans
- **Dedicated access to Scott Road**
- Picturesque, oak-studded, rolling hills with year round Carson Creek
- Spectacular vistas of the Sierra Nevada
- Not in the Williamson Act
- **Future Development Potential**
- APN: 073-0020-015 / AG-80 Zoning