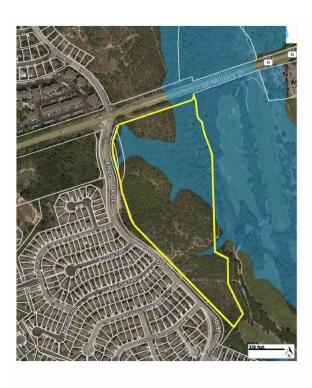

## SE Military Drive, San Antonio, TX 78223

Listing ID: 30343579 Status: Active

Property Type: Vacant Land For Sale

Possible Uses: Multi-Family, Residential (Single

Family) 29 10 Ac

Gross Land Area: 29.10 Acres
Sale Price: \$1,901,394
Unit Price: \$65,340 Per Acre
Sale Terms: Cash to Seller

Nearest MSA: San Antonio-New Braunfels

County: Bexa

Tax ID/APN: 467784.000000000000000

Zoning: MF-33 Property Visibility: Fair

## **Overview/Comments**

Located on the southside of SE Military Drive adjacent to The Republic Golf Course. East Central ISD.