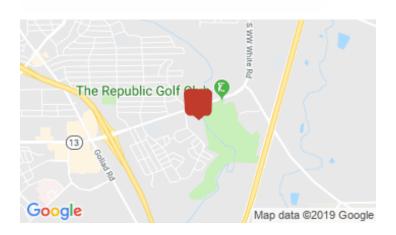

## **Overview/Comments**

Located on the southside of SE Military Drive adjacent to The Republic Golf Course. East Central ISD.