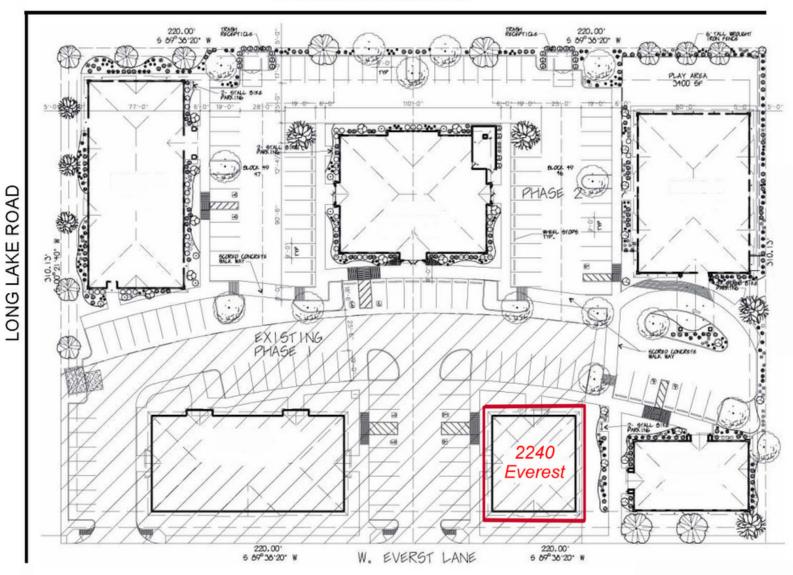

#### SITE INFORMATION

- Located in the residential growth path of North Meridian within the Lochsa Business Park
- Close to schools
- Ample Parking: 3-4/1,000
- Signalized intersection on Chinden Blvd allows for easy access
- Traffic counts: ±17,000 vpd
- Attractive architecture in a mature business park