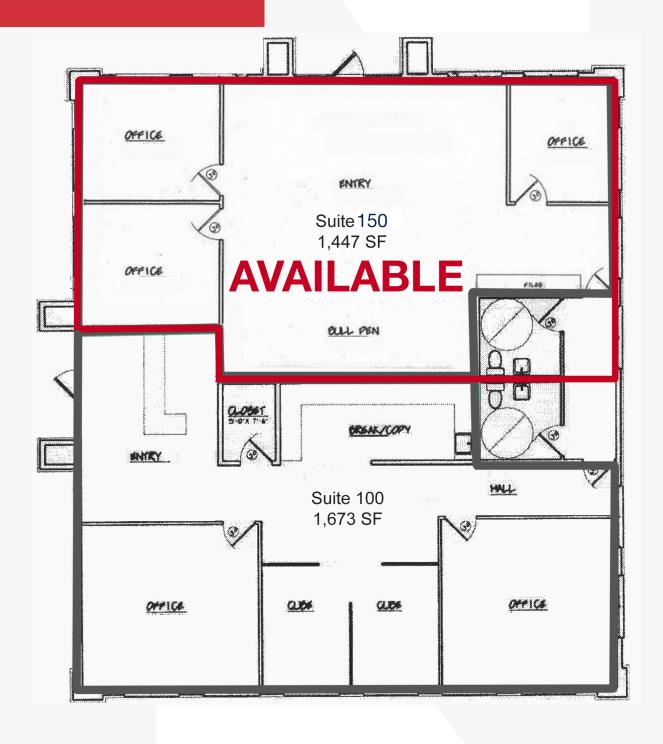

#### **AVAILABLE PROPERTY**

**Location** Chinden Blvd, West of

Linder Rd

Building Size 3,223 SF

**Availability** 1,447 SF

**Lease Rate** \$16.00 SF/yr

Lease Type Modified Gross - Tenant

pays utilities & janitorial