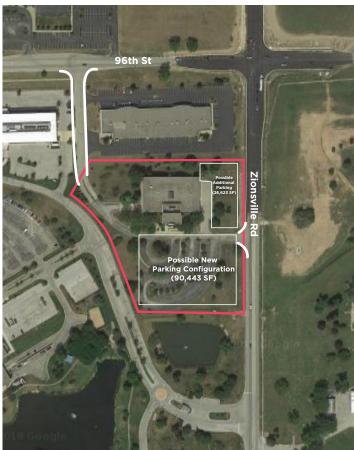

**MAKE OFFER!** 

- + Former lab building
- + Located adjacent to Corteva Agriscience global headquarters
- + Two entrances/exits (Zionsville Rd. & W. 96th St.)
- + Easy access to I-465
- Close to restaurant, hotel, and shopping amenities
- Currently 171 parking spaces, expandable to 500+
- Dock and storage space
- **Broker Commission: 5% Tenant Rep; 3% Buyer Rep**