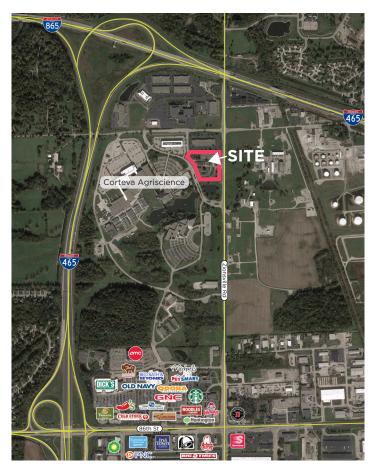

**MAKE OFFER!** 

- + Former lab building
- + Located adjacent to Corteva Agriscience global headquarters
- + Two entrances/exits (Zionsville Rd. & W. 96th St.)
- + Easy access to I-465
- Close to restaurant, hotel, and shopping amenities
- Currently 171 parking spaces, expandable to 500+
- Dock and storage space
- **Broker Commission: 5% Tenant Rep; 3% Buyer Rep**