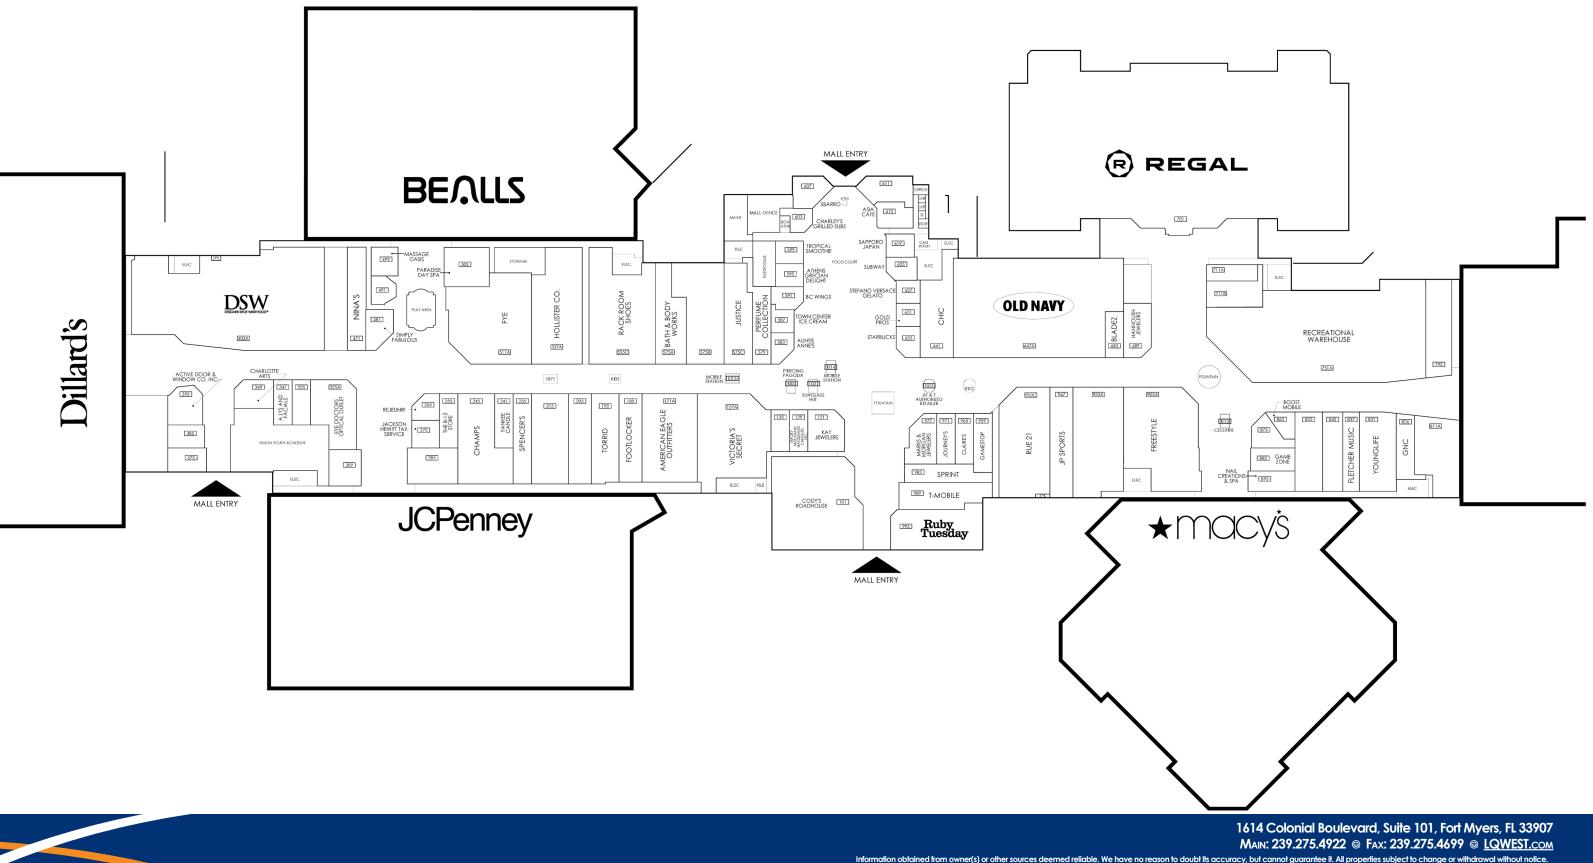

### **PROPERTY INFORMATION**

| Lease Rate:                 |                                           | Call For Rates |  |
|-----------------------------|-------------------------------------------|----------------|--|
| Total GLA:                  |                                           | 777,246 SF     |  |
| Min Size Availab            | 775 SF                                    |                |  |
| Max Size Availat            | 88,022 SF                                 |                |  |
| Tamiami Trail (US 41) AADT: |                                           | 32,000 CPD     |  |
| El Jobean Rd AADT:          |                                           | 25,500 CPD     |  |
| Murdock Cir AADT:           |                                           | 11,800 CPD     |  |
| Anchors:                    | Macy's, Dillard's, JCPenny, Bealls, Regal |                |  |

- Located at the corner of "Main-and-Main" in Port Charlotte
- Port Charlotte Town Center serves both residents and tourists, as well as the surrounding communities of North Port, Englewood and Punta Gorda
- Home to over 100 retail and specialty shops, including: Old Navy, DSW, Victoria's Secret, Hollister, American Eagle Outfitters and Bath & Body Works.
- Dining Options include Cody's Original Road House, Ruby Tuesday and many specialty food court restaurants.