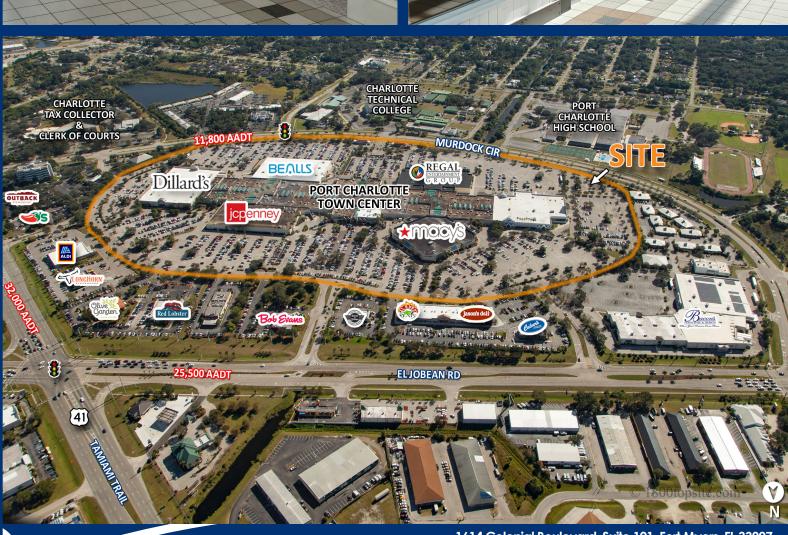

### **PROPERTY INFORMATION**

| Lease Rate:                 |                                           | Call For Rates |  |
|-----------------------------|-------------------------------------------|----------------|--|
| Total GLA:                  |                                           | 777,246 SF     |  |
| Min Size Availab            | 775 SF                                    |                |  |
| Max Size Availat            | 88,022 SF                                 |                |  |
| Tamiami Trail (US 41) AADT: |                                           | 32,000 CPD     |  |
| El Jobean Rd AADT:          |                                           | 25,500 CPD     |  |
| Murdock Cir AADT:           |                                           | 11,800 CPD     |  |
| Anchors:                    | Macy's, Dillard's, JCPenny, Bealls, Regal |                |  |

- Located at the corner of "Main-and-Main" in Port Charlotte
- Port Charlotte Town Center serves both residents and tourists, as well as the surrounding communities of North Port, Englewood and Punta Gorda
- Home to over 100 retail and specialty shops, including: Old Navy, DSW, Victoria's Secret, Hollister, American Eagle Outfitters and Bath & Body Works.
- Dining Options include Cody's Original Road House, Ruby Tuesday and many specialty food court restaurants.

### CALL FOR RATES

SITE

| , | DEMOGRAPHICS         | <b><u>5-MILES</u></b> | <b>10-Miles</b> | 15-MILES |
|---|----------------------|-----------------------|-----------------|----------|
|   | Total Population     | 88,906                | 204,632         | 287,403  |
|   | Avg Household Income | \$63,406              | \$65,857        | \$66,071 |
|   | Total Households     | 37,421                | 89,986          | 131,357  |
|   | Daytime Employees    | 29,543                | 61,208          | 80,544   |
|   |                      |                       |                 |          |