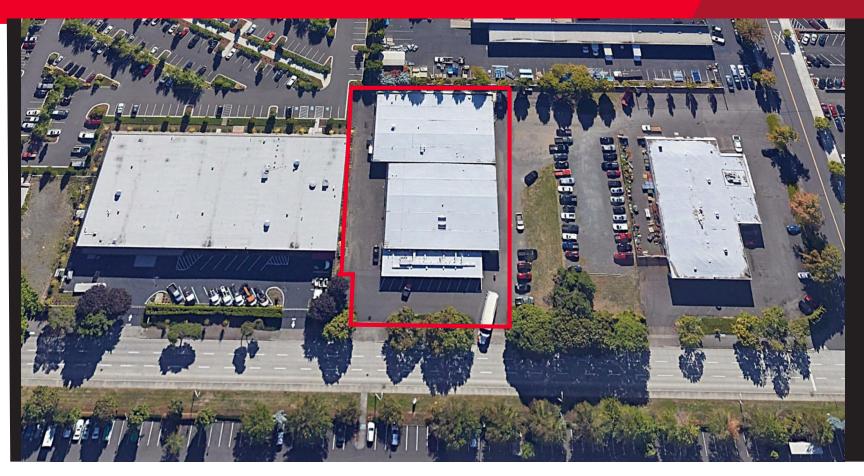

### FOR SALE | 26,879 SF ON 1.06 AC

# **Swan Island Industrial**

4865 N Lagoon Ave, Portland, Oregon

## **Property Highlights**

- 26,879 SF with ±4,000 SF office
- 6 oversized drive-in dock doors
- 18' clear height
- Heavy power
- T5 lighting with motion sensor
- Ability to drive through building
- · Off-street parking
- Zoned IG2 General Industrial 2
- Can demise to two tenants
- 2019 Property Tax: \$26,363
- Price: \$4,000,000