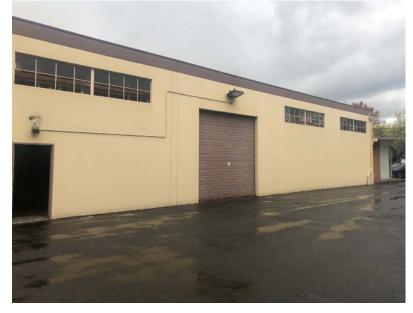

## **Property Highlights**

- 26,879 SF with ±4,000 SF office
- 6 oversized drive-in dock doors
- 18' clear height
- Heavy power
- T5 lighting with motion sensor
- Ability to drive through building
- · Off-street parking
- Zoned IG2 General Industrial 2
- Can demise to two tenants
- 2019 Property Tax: \$26,363
- Price: \$4,000,000