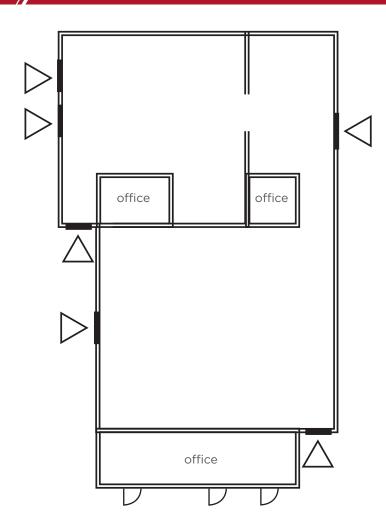

1.06 AC

# **Swan Island Industrial**

4865 N Lagoon Ave, Portland, Oregon





#### Aaron Watt Managing Director +1 503 279 1779 aaron.watt@cushwake.com

#### Keegan Clay Director +1 503 279 1704 keegan.clay@cushwake.com

## **Property Highlights**

- 26,879 SF with ±4,000 SF office
- 6 oversized drive-in dock doors
- 18' clear height
- Heavy power
- T5 lighting with motion sensor
- Ability to drive through building
- · Off-street parking
- Zoned IG2 General Industrial 2
- Can demise to two tenants
- 2019 Property Tax: \$26,363
- Price: \$4,000,000

200 SW Market, Ste 200 Portland, Oregon main +1 503 279 1700 fax +1 503 279 1790 cushmanwakefield.com



### FOR SALE | 26,879 SF ON 1.06 AC

# **Swan Island Industrial**

4865 N Lagoon Ave, Portland, Oregon







## Floor Plan

## Location





#### **DISTANCE TO:**

| I-5               | 1.3 miles  | 3 min  |
|-------------------|------------|--------|
| CBD               | 4.3 miles  | 7 min  |
| PDX Int'l Airport | 10.4 miles | 23 min |
| Vancouver         | 6.5 miles  | 10 min |

Aaron Watt Managing Director +1 503 279 1779

aaron.watt@cushwake.com

Keegan Clay Director +1 503 279 1704 keegan.clay@cushwake.com 200 SW Market, Ste 200 Portland, Oregon main +1 503 279 1700 fax +1 503 279 1790 cushmanwakefield.com