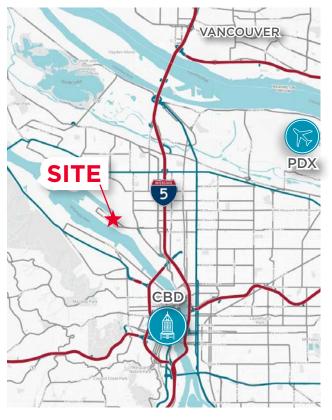

## Location

#### **DISTANCE TO:**

| I-5               | 1.3 miles  | 3 min  |
|-------------------|------------|--------|
| CBD               | 4.3 miles  | 7 min  |
| PDX Int'l Airport | 10.4 miles | 23 min |
| Vancouver         | 6.5 miles  | 10 min |