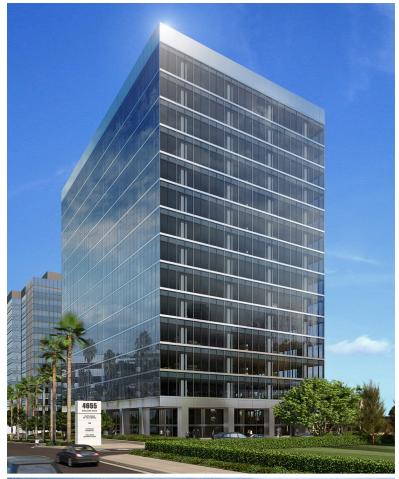

## One La Jolla Center

THE NEXT ICONIC OFFICE TOWER IN UTC - INTEGRATING QUALITY AND EFFICIENCY WITH SPECTACULAR VIEWS

**SITE LOCATION:** Ideally located in University Towne Centre; the center of the north and south commuting grid, with easy access to the 805 & 5 Freeways and Highway 52

**BUILDING EXTERIOR:** Highly efficient floor-to-ceiling glass, stainless steel and architectural aluminum unitized curtain wall system

### **BUILDING SPECIFICATIONS:**

- 15-stories offering 306,000 square feet
- Highly-efficient, column-free floor plate approximately 22,800 SF
- Ground floor ceiling height: 18'-6"
- Typical finished floor-to-ceiling height: 9'-8"
- Penthouse finished ceiling height: 11'-0"

**ARCHITECT:** Pei Cobb Freed & Partners