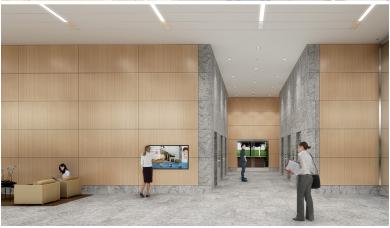

#### **BUILDING MAIN LOBBY FINISHES:**

- Elegant Italian travertine floors
- Eucalyptus wood walls
- Stainless steel elevator doors and frames
- Electronic directory system