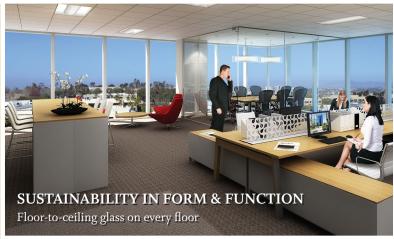

**BUILDING EXTERIOR:** Highly efficient floor-to-ceiling glass, stainless steel and architectural aluminum unitized curtain wall system