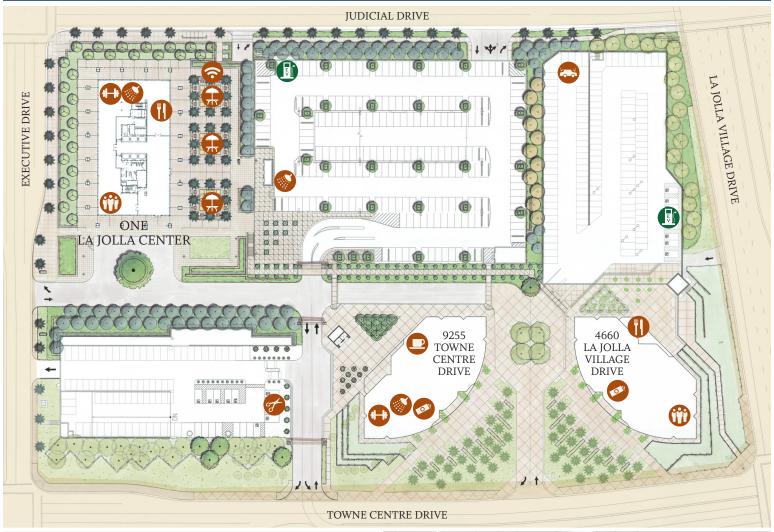

**CAMPUS AMENITIES:** Abundant customer conveniences on-site include Cafe, fitness center, conference center, canopy-shaded outdoor areas with complimentary WiFi, lobby Ambassador and on-site Customer Resource Center

# LANDMARK OFFICE TOWER IN THE THRIVING UTC MARKET

- Commuting made easy with future on-site SuperLoop stop, featuring shuttle service to UTC Transit Center
- Abundant customer conveniences on-site include café, fitness center, conferencing and canopy-shaded outdoor plaza. La Jolla Centre superblock features additional fitness center, banking services, EV charging station, coffee bar and deli
- Adjacent to the 1.1 million square foot Westfield UTC Shopping Mall, featuring more than 30 dining choices, 135 retailers and ArcLight Cinema
- Across the street from the Embassy Suites, featuring 360 rooms, with more than 16,000 sq. ft. of flexible and wellequipped meeting space
- Less than one mile to resort-style living at The Villas of Renaissance Apartment Homes