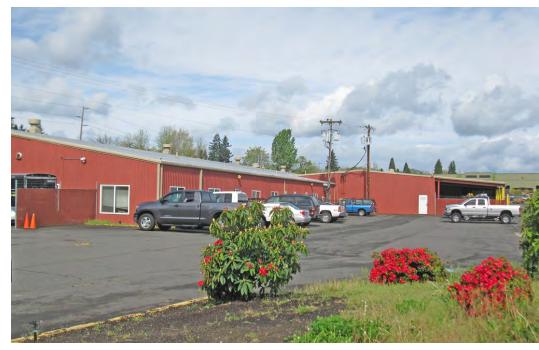

### Specialized Manufacturing Facility with yard

3701 SE Naef Rd Milwaukie, OR

#### **Features**

±61,720 SF shell area plus 4,000 SF
mezzanine storage area in addition
to the warehouse
±4,000 SF office
5.09 acre total site with 3.67 acre
fenced/paved/graveled yard area
15 grade level loading doors as large
as 44 x 16 foot
18'-20' maximum ceiling height
in warehouse
Sprinklered throughout