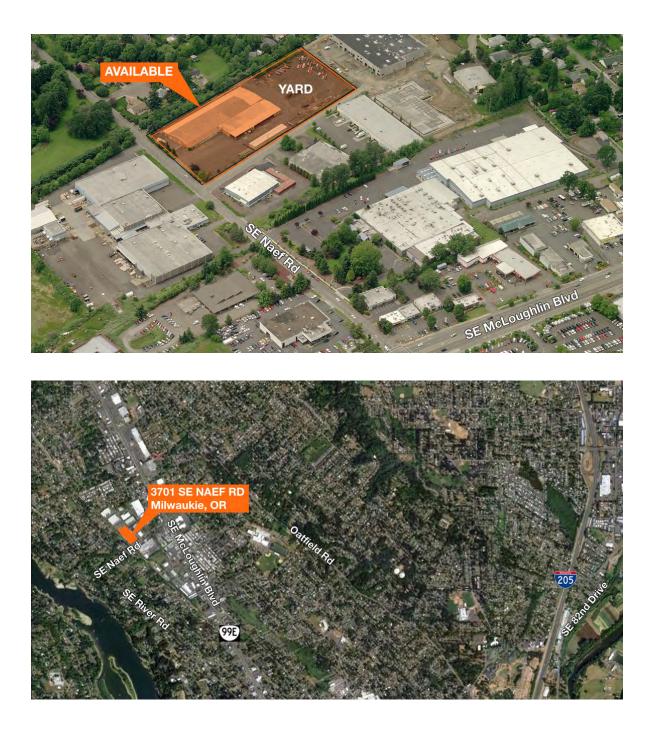

### Specialized Manufacturing Facility with yard

3701 SE Naef Rd Milwaukie, OR

#### **Features**

±61,720 SF shell area plus 4,000 SF
mezzanine storage area in addition
to the warehouse
±4,000 SF office
5.09 acre total site with 3.67 acre
fenced/paved/graveled yard area
15 grade level loading doors as large
as 44 x 16 foot
18'-20' maximum ceiling height
in warehouse
Sprinklered throughout

Electrical, air and water lines well distributed Minimum 1200 amps 480 volt + 800-1,000 amps 208/120 volt power Two separate clear span areas totaling 20,000 and 10,000 SF Excellent Clackamas County location with easy access to I-205, SE McLoughlin Blvd and downtown Portland