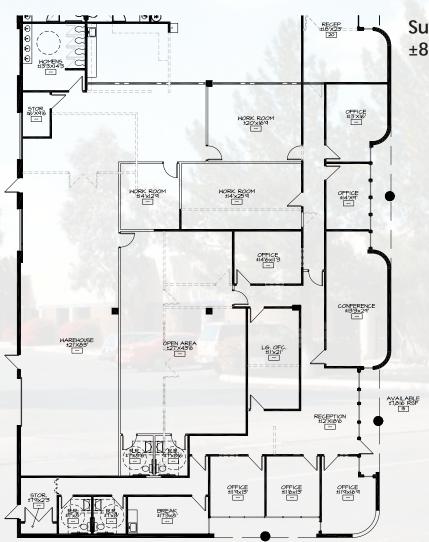

## University Business Centre

2330 W. University Dr. | Tempe, Arizona 85281

Suite 15 ±8,010@ \$0.75 SF/ GRS

> **SPEC** Suite 21 ±3,293 @ \$0.75 SF/ GRS

Ownership Entity is Controlled by: TRAVELERS

Marketed by: