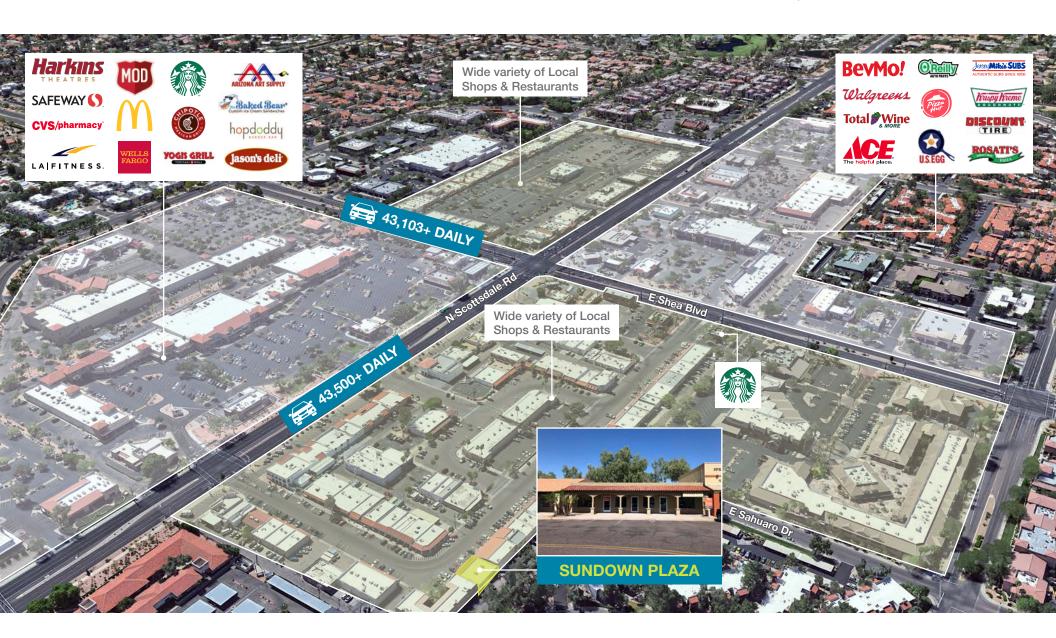

**FOR LEASE** 

±900, ±1,800 or ±2,700 SF Single Story Retail/Office Building in Prime Scottsdale Location

## **Features**

AVAILABLE ±900 SF currently built out office

±1,800 SF retail suite w/ new paint & new flooring

±2,700 SF contiguous

RATE \$21.00 NNN

FRONTAGE Close proximity to Scottsdale Road & Shea

Boulevard

SIGNAGE Tenant signage clearly visible to 71st place

PARKING Street front door parking for customers, rear

parking for tenant

PROPERTY Spanish tile mansard covered walkway

**ZONING** C-3, City of Scottsdale