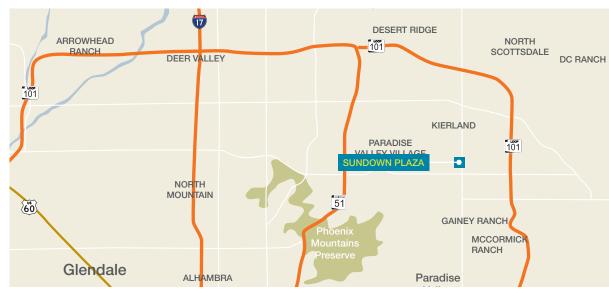

## **Features**

AVAILABLE ±900 SF currently built out office

±1,800 SF retail suite w/ new paint & new flooring

±2,700 SF contiguous

RATE \$21.00 NNN

FRONTAGE Close proximity to Scottsdale Road & Shea

Boulevard