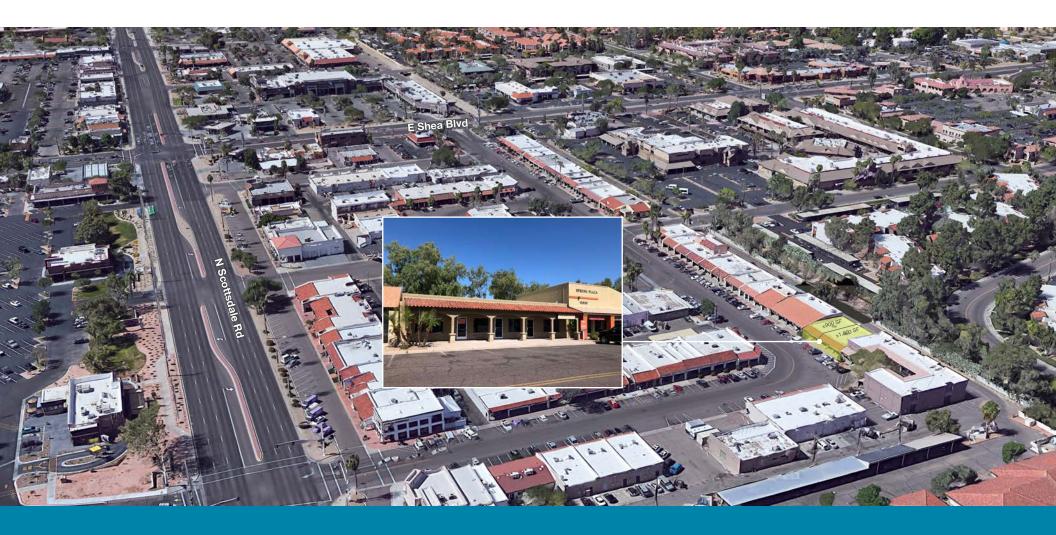

**FOR LEASE** 

±900, ±1,800 or ±2,700 SF Single Story Retail/Office Building in Prime Scottsdale Location

## **Features**

AVAILABLE ±900 SF currently built out office

±1,800 SF retail suite w/ new paint & new flooring

±2,700 SF contiguous

RATE \$21.00 NNN

FRONTAGE Close proximity to Scottsdale Road & Shea

Boulevard

SIGNAGE Tenant signage clearly visible to 71st place

PARKING Street front door parking for customers, rear

parking for tenant

PROPERTY Spanish tile mansard covered walkway

**ZONING** C-3, City of Scottsdale