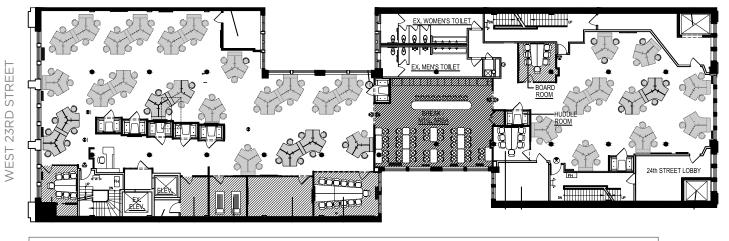

### **EXISTING INSTALLATION**

101 WORKSTATIONS | 4 CONFERENCE ROOMS | 5 PHONE BOOTHS