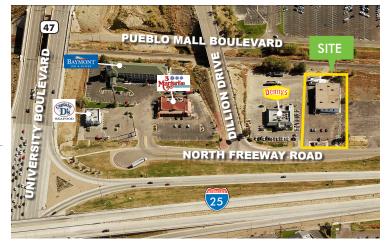

### **Traffic Counts**

| I-25 and US Hwy 50                     | 39,600 VPD |
|----------------------------------------|------------|
| State Hwy 47 and Pueblo Mall Boulevard | 37,400 VPD |
| North Freeway Road at Dillion Drive    | 6,900 VPD  |