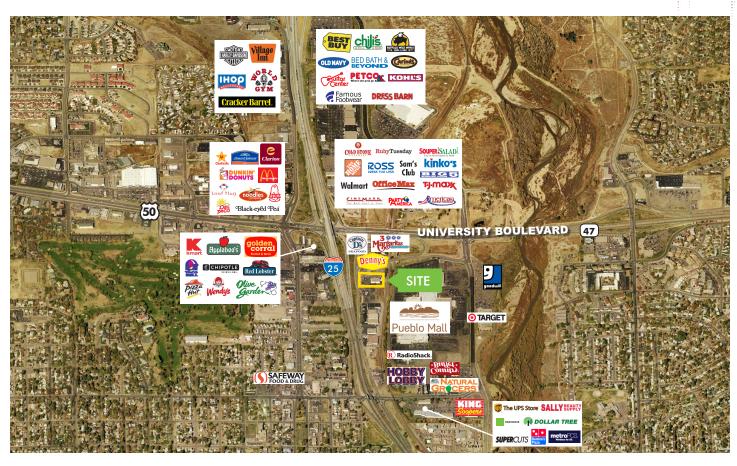

- + Ample parking available
- + Located in the center of a busy shopping corridor, adjacent to the Pueblo Mall, and close to many other national retailers
- + Basement level is accessible by forklift providing usable storage space