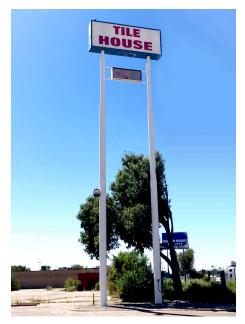

### **EXCELLENT FREEWAY EXPOSURE!**

This building offers high visibility to freeway traffic facing I-25 South on North Freeway Road at Dillion Drive, and includes a freeway visible pylon sign on the property.