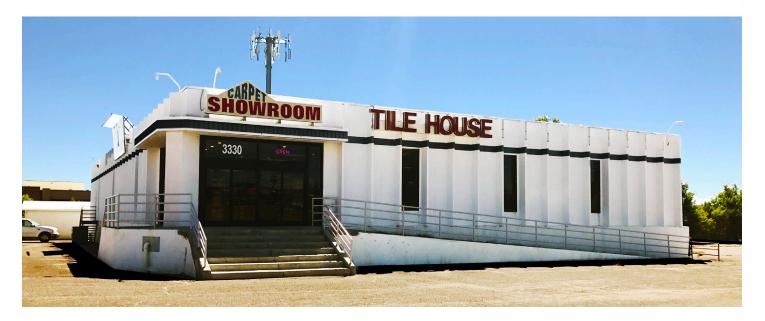

# Retail/Warehouse

3330 NORTH FREEWAY ROAD, PUEBLO, CO 81008

### **EXCELLENT FREEWAY EXPOSURE!**

This building offers high visibility to freeway traffic facing I-25 South on North Freeway Road at Dillion Drive, and includes a freeway visible pylon sign on the property.