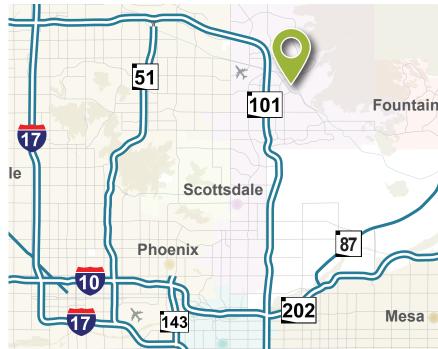

# 14350 -14362 N. Frank Lloyd Wright Blvd Scottsdale, AZ 85254 Suites up to ±5,400 SF Available

#### PERCEPTION

When it comes to the perfect location for your business, we've got you covered. Our centers are located in the heart of North Scottsdale. We provide clients with a prestigious business address minus the expensive price tag.