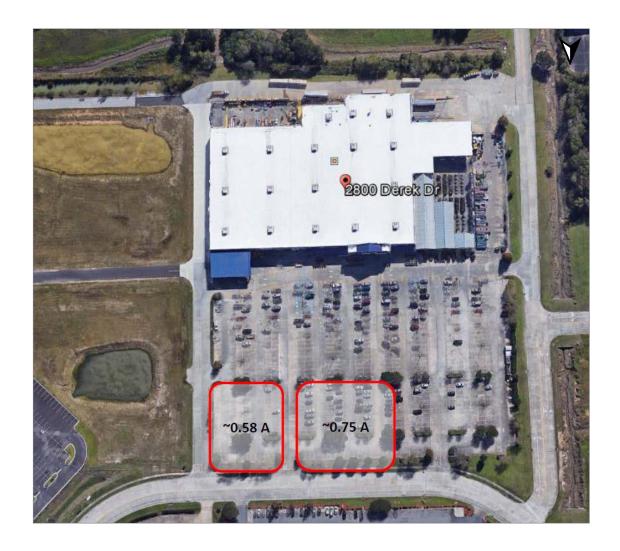

## Lowe's Outparcel - Lake Charles

2800 Derek Drive, Lake Charles, LA

#### **Land Size**

- ±0.58 Acres
- ±0.75 Acres