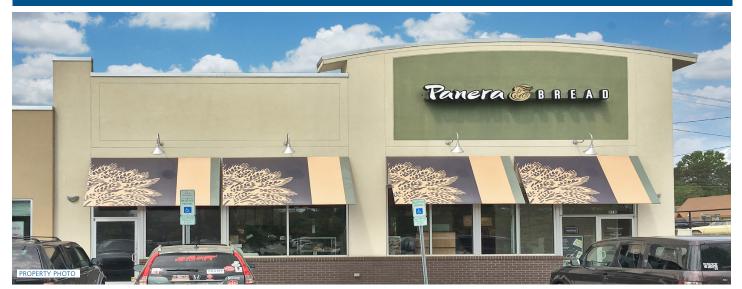

# SECOND STREET SQUARE 970 2<sup>ND</sup> STREET NE | HICKORY, NORTH CAROLINA 28601

| DEMOGRAPHICS (2016)     | 3 MILE   | 5 MILE   | 10 MILE  |
|-------------------------|----------|----------|----------|
| POPULATION              | 7,949    | 39,996   | 69,794   |
| AVERAGE HH INCOME       | \$55,453 | \$60,208 | \$60,299 |
| MEDIAN HH INCOME        | \$39,322 | \$44,047 | \$45,679 |
| BUSINESS ESTABLISHMENTS | 808      | 3,186    | 4,419    |
| DAYTIME EMPLOYMENT      | 9,931    | 41,136   | 59,137   |

## SECOND STREET SQUARE 970 2<sup>ND</sup> STREET NE | HICKORY, NORTH CAROLINA 28601

# 970 2ND STREET NE