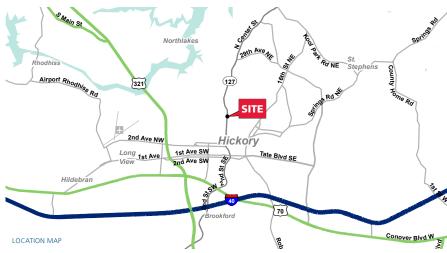

### **PROPERTY HIGHLIGHTS**

- Located on heavily traveled Hwy 127 (N Center St) with great visibility and abundant parking.
- 0.5 mile from Frye Regional Hospital
- Very close proximity to Lenoir-Rhyne University Catawba Valley High School and Hickory High School.
- Nearby retailers include: Stair Marte

### TRAFFIC COUNTS 2016 (NCDOT)

• 26,000 VPD on 2nd St. NE

1616 Camden Rd. Suite 550 | Charlotte, NC 28203 | Phone (704) 365-0820 | Fax (704) 973-0737 | www.providencegroup.comSpencer Brown | sbrown@providencegroup.com | John Varol | jvarol@providencegroup.com