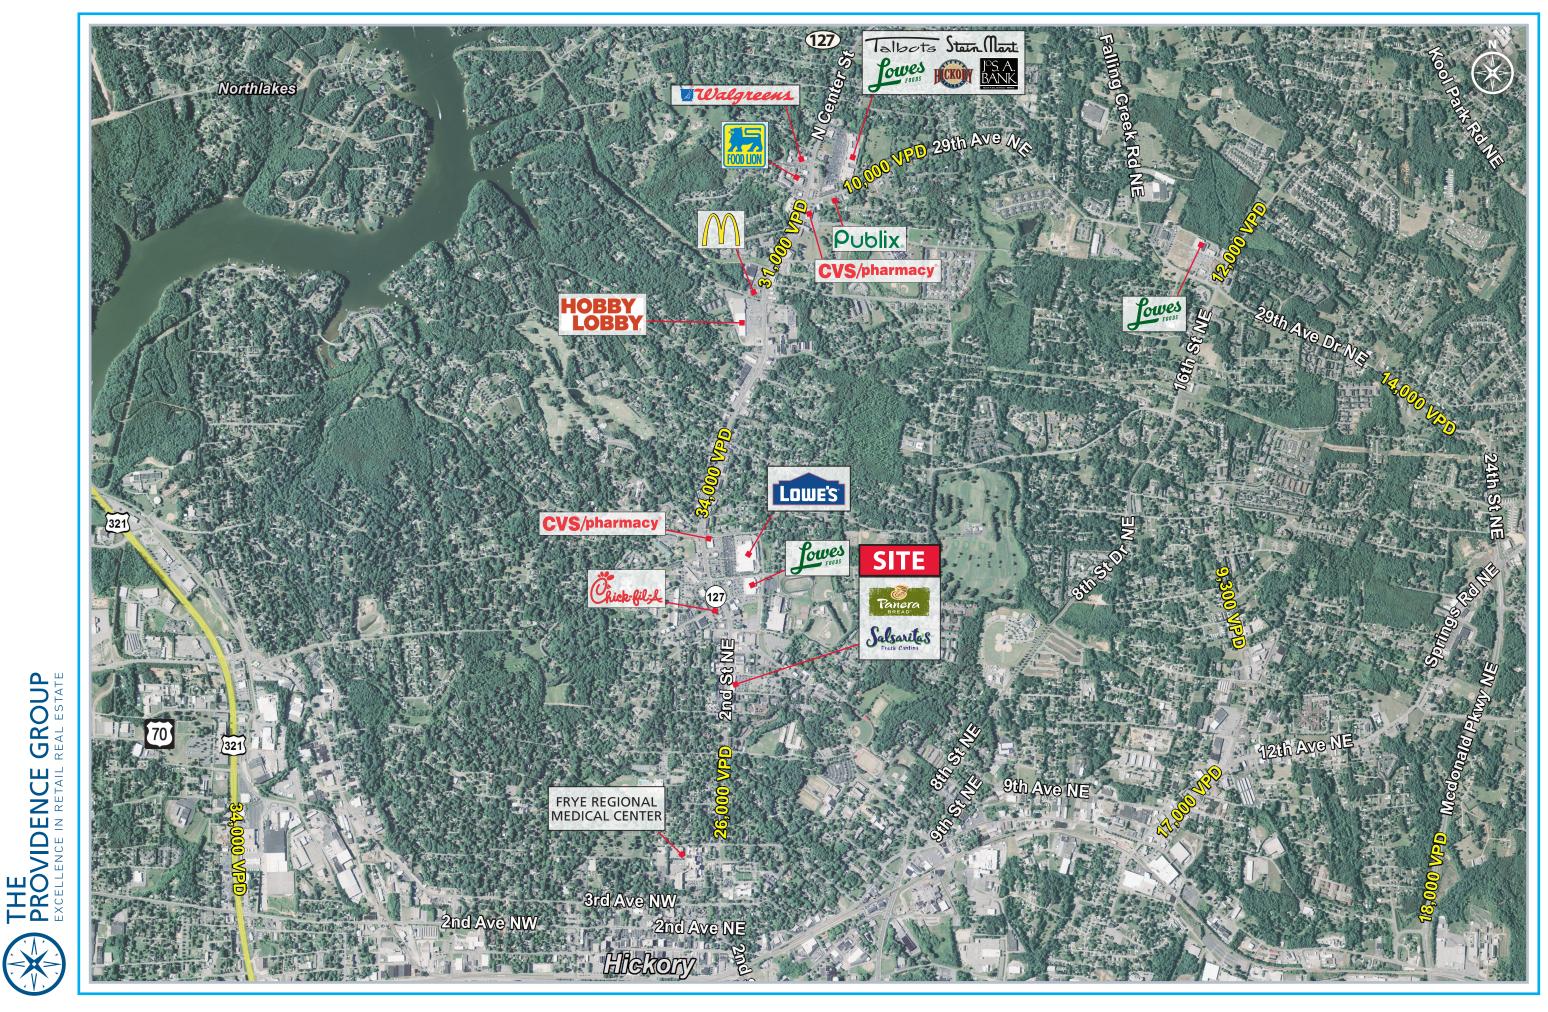

### **PROPERTY HIGHLIGHTS**

- Located on heavily traveled Hwy 127 (N Center St) with great visibility and abundant parking.
- 0.5 mile from Frye Regional Hospital
- Very close proximity to Lenoir-Rhyne University Catawba Valley High School and Hickory High School.
- Nearby retailers include: Stair Marte

### TRAFFIC COUNTS 2016 (NCDOT)

• 26,000 VPD on 2nd St. NE

1616 Camden Rd. Suite 550 | Charlotte, NC 28203 | Phone (704) 365-0820 | Fax (704) 973-0737 | www.providencegroup.comSpencer Brown | sbrown@providencegroup.com | John Varol | jvarol@providencegroup.com