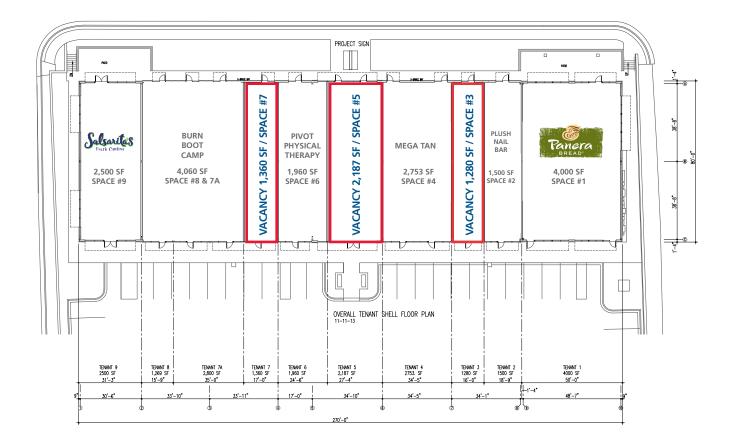

### **PROPERTY INFORMATION**

| SHOP SF AVAILABLE: | 1,280 - 2,187 SF |
|--------------------|------------------|
| BASE RENT:         | Please Call      |
| TICAM:             | \$3.99 / SF      |