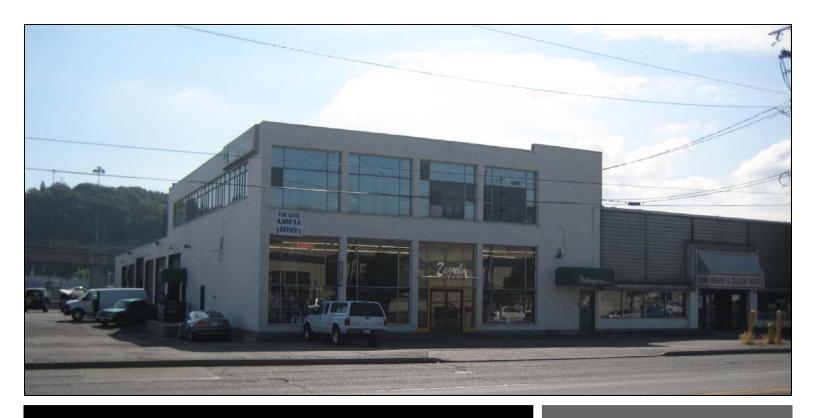

## For Lease Office Space Available 2926 - 6th Ave S, Seattle

## **Building Features**

- Size: 6,860 SF Available
- Flexible Build-Out with 6 PrivateOffices
- Interior Restrooms
- 20 Designated Free Parking Stalls(5/1,000 SF Parking Ratio)
- Flexible Lease Terms
- Owner will Reconfigure the Current Layout
- Lease Rate: \$0.85 PSF, NNN