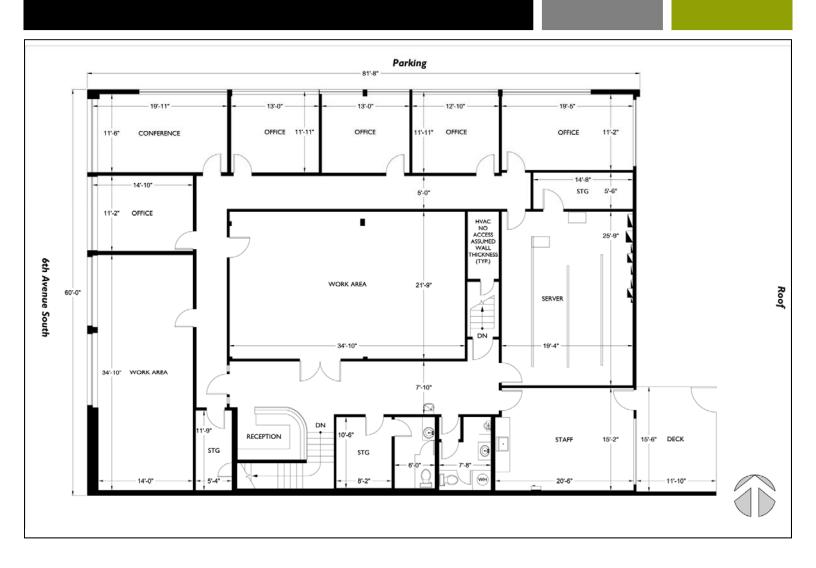

## **Building Features**

- Size: 6,860 SF Available
- Flexible Build-Out with 6 PrivateOffices
- Interior Restrooms
- 20 Designated Free Parking Stalls(5/1,000 SF Parking Ratio)
- Flexible Lease Terms
- Owner will Reconfigure the Current Layout
- Lease Rate: \$0.85 PSF, NNN