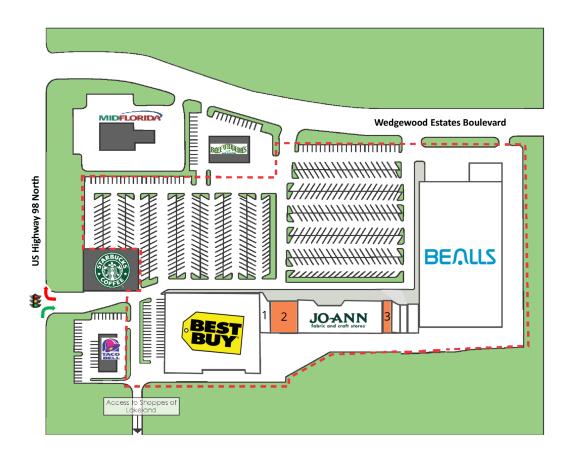

## SITE PLAN

| SUITE | TENANT NAME          | SPACE SIZE |
|-------|----------------------|------------|
| 1     | PT Solutions         | 2,500 SF   |
| 2     | Available            | 6,300 SF   |
| 3     | Available            | 1,800 SF   |
| 4     | Master Nails and Spa | 1,523 SF   |
| 5     | Sally Beauty Supply  | 1,600 SF   |
| 6     | Fantastic Sam's      | 2,560 SF   |
| 7     | Joann Fabrics        | 19,100 SF  |
| 8     | Best Buy             | 51,868 SF  |
| 9     | Bealls               | 84,146 SF  |