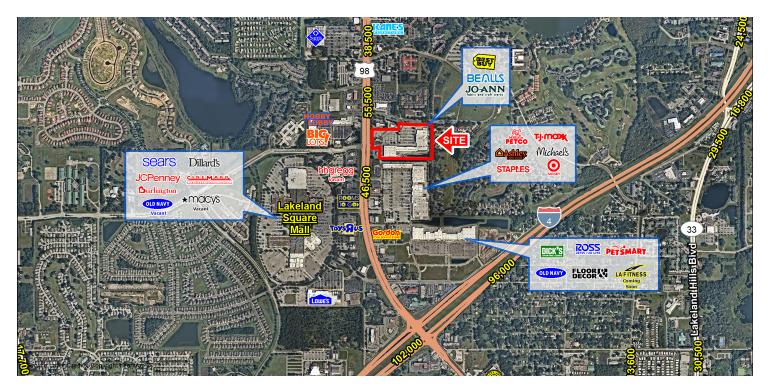

## LOCATION OVERVIEW

Located at US Highway 98 and Interstate 4

#### PROPERTY HIGHLIGHTS

- Up to 6,300 SF contiguous
- Situated across from Lakeland Square Mall anchored by Dillard's, JCPenney, Sears, Cinemark, Burlington
- Neighboring centers create an extensive trade area that serve most of the Lakeland area
- Anchors: Bealls, Best Buy, Jo-Ann Fabrics
- Area retailers: Target, LA Fitness, TJ Maxx, Michaels, Ross, Floor & Decor, Old Navy
- Traffic Counts (AADT): US Hwy 98 North 52,500
- GLA: 171,397 SF